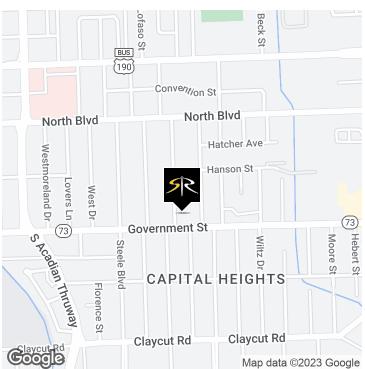

4041 GOVERNMENT ST., BATON ROUGE, LA 70806

\$1,089,000

**LOCATION MAP** 

COMMERCIAL REAL ESTATE