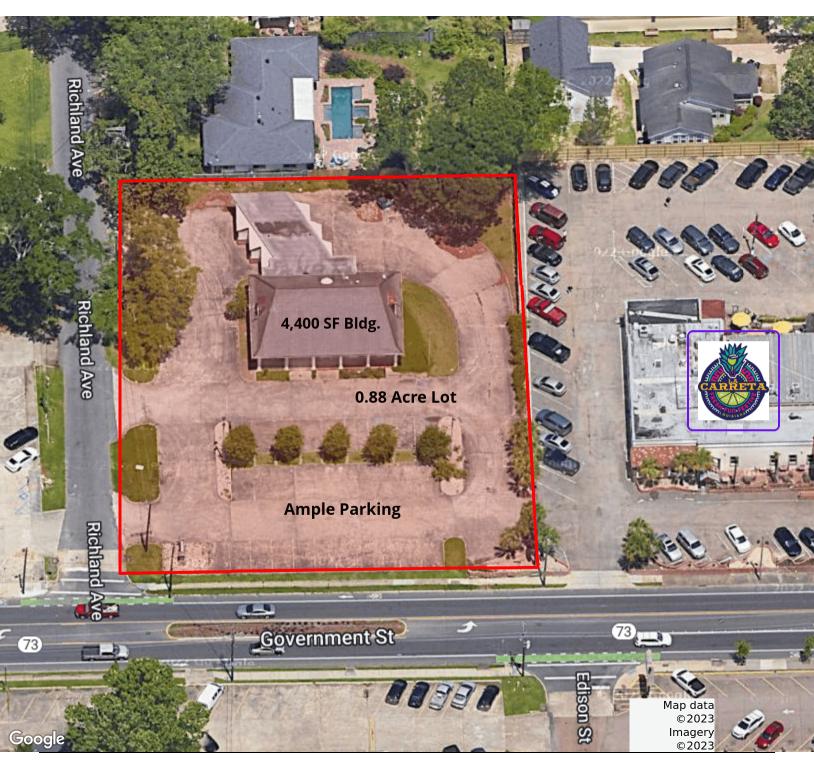

#### PROPERTY HIGHLIGHTS

- Beautiful 4,400 SF A. Hays Town Retail/Office/ Commercial Property
- Located next to La Carreta, a Prime Mid-City Location
- Approximately 50 Car Parks on Oversized 0.88 Acre Site
- Bldg. Can Be Divided Into Two Suites (Minimum Divisible 2,000 SF)
- Previous Bank with Drive Thru Lanes. Since Enclosed.
   Could be Modified to Use as Drive Thru Lanes Again
- Great Visibility with 160' of Frontage on Government St.

4041 GOVERNMENT ST., BATON ROUGE, LA 70806

\$1,089,000

**AERIAL OVERVIEW** 