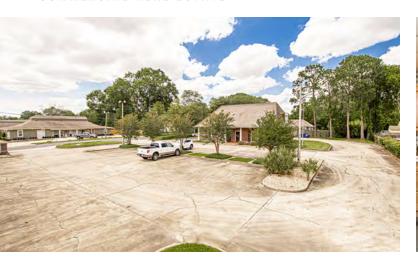

#### PROPERTY HIGHLIGHTS

- Beautiful 4,400 SF A. Hays Town Retail/Office/ Commercial Property
- Located next to La Carreta, a Prime Mid-City Location
- Approximately 50 Car Parks on Oversized 0.88 Acre Site
- Bldg. Can Be Divided Into Two Suites (Minimum Divisible 2,000 SF)
- Previous Bank with Drive Thru Lanes. Since Enclosed.
   Could be Modified to Use as Drive Thru Lanes Again
- Great Visibility with 160' of Frontage on Government St.