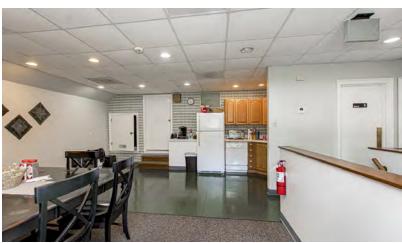

#### PROPERTY HIGHLIGHTS

- Beautiful 4,400 SF A. Hays Town Retail/Office/ Commercial Property
- Located next to La Carreta, a Prime Mid-City Location
- Approximately 50 Car Parks on Oversized 0.88 Acre Site
- Bldg. Can Be Divided Into Two Suites (Minimum Divisible 2,000 SF)
- Previous Bank with Drive Thru Lanes. Since Enclosed.
   Could be Modified to Use as Drive Thru Lanes Again
- Great Visibility with 160' of Frontage on Government St.