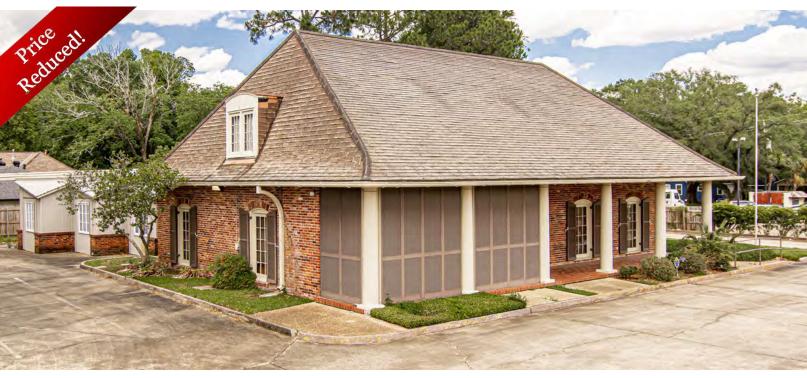

4041 GOVERNMENT ST., BATON ROUGE, LA 70806

\$1,089,000

**FOR SALE** 

#### OFFERING SUMMARY

| Reduced Sale Price: | \$1,089,000 \$1,239,000 |
|---------------------|-------------------------|
| Building Size:      | 4,400 SF                |
| Lot Size:           | 0.88 Acres              |
| Zoning:             | COMMERCIAL              |
| Traffic Count:      | ±20,699 /Cars per Day   |

#### PROPERTY HIGHLIGHTS

- Beautiful 4,400 SF A. Hays Town Retail/Office/ Commercial Property
- Located next to La Carreta, a Prime Mid-City Location
- Approximately 50 Car Parks on Oversized 0.88 Acre Site
- Bldg. Can Be Divided Into Two Suites (Minimum Divisible 2,000 SF)
- Previous Bank with Drive Thru Lanes. Since Enclosed.
   Could be Modified to Use as Drive Thru Lanes Again
- Great Visibility with 160' of Frontage on Government St.