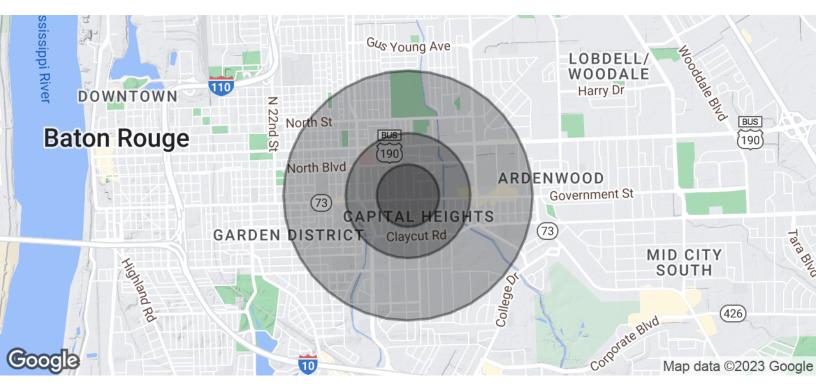

#### SAURAGE ROTENBERG COMMERCIAL REAL ESTATE, LLC

5135 Bluebonnet Boulevard Baton Rouge, LA 70809 225.766.0000 | sauragerotenberg.com

4041 GOVERNMENT ST., BATON ROUGE, LA 70806

\$1,089,000

**DEMOGRAPHICS** 

SAURAGE ROTENBERG
COMMERCIAL REAL ESTATE

| POPULATION           | 0.25 MILES | 0.5 MILES | 1 MILE |
|----------------------|------------|-----------|--------|
| Total Population     | 1,237      | 4,331     | 14,816 |
| Average Age          | 32.7       | 41.2      | 43.6   |
| Average Age (Male)   | 50.4       | 49.1      | 43.9   |
| Average Age (Female) | 29.8       | 38.7      | 42.2   |
|                      |            |           |        |

| HOUSEHOLDS & INCOME | 0.25 MILES | 0.5 MILES | 1 MILE    |
|---------------------|------------|-----------|-----------|
| Total Households    | 645        | 2,531     | 8,371     |
| # Of Persons Per HH | 1.9        | 1.7       | 1.8       |
| Average HH Income   | \$45,958   | \$57,754  | \$69,917  |
| Average House Value | \$244,909  | \$240,281 | \$241,235 |