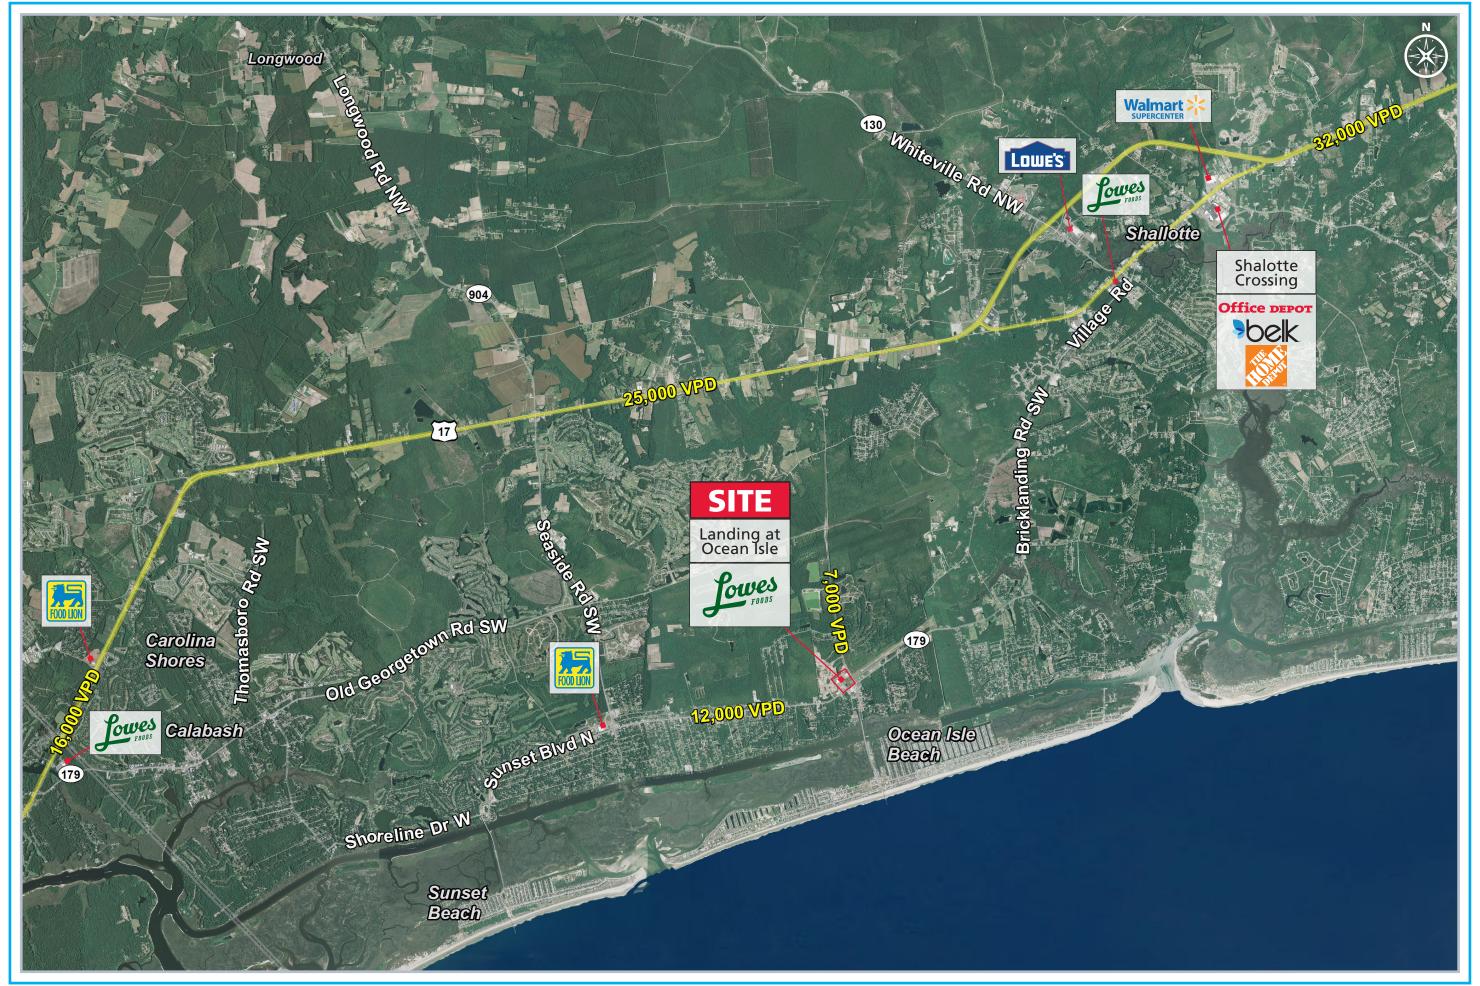

### TRAFFIC COUNTS 2016 (NCDOT)

• 12,000 VPD on Beach Dr. SW • 6,900 VPD on Ocean Isle Beach Rd.

300 West Summit Ave. Suite 250 | Charlotte, NC 28203 | Phone (704)644-4589 | Fax (704) 973-0737 Wes Thurmond | Spencer Brown | John Varol | WWW.PROVIDENCEGROUP.COM