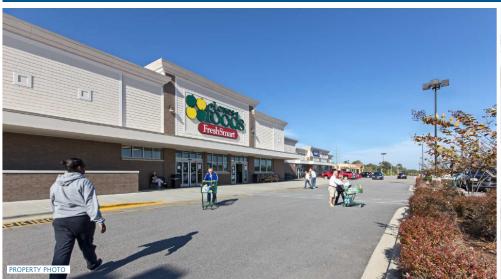

#### **PROPERTY HIGHLIGHTS**

- Shopping center GLA is 53,220 SF.
- Anchored by Lowes Food which is the closest full service grocery store to Ocean Isle Beach.
- Located at the prominent intersection of Beach Drive & Ocean Isle Beach Road.
- The center has great access to both major thoroughfares.