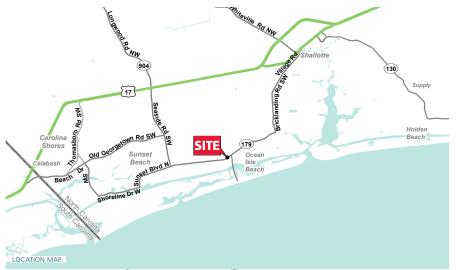

## LANDING AT OCEAN ISLE BEACH

6270 BEACH DRIVE SW | OCEAN ISLE BEACH, NC 28469

## **LANDING AT OCEAN ISLE BEACH**

6270 BEACH DRIVE SW | OCEAN ISLE BEACH, NC 28469

### TRAFFIC COUNTS 2016 (NCDOT)

• 12,000 VPD on Beach Dr. SW • 6,900 VPD on Ocean Isle Beach Rd.

300 West Summit Ave. Suite 250 | Charlotte, NC 28203 | Phone (704)644-4589 | Fax (704) 973-0737 Wes Thurmond | Spencer Brown | John Varol | WWW.PROVIDENCEGROUP.COM