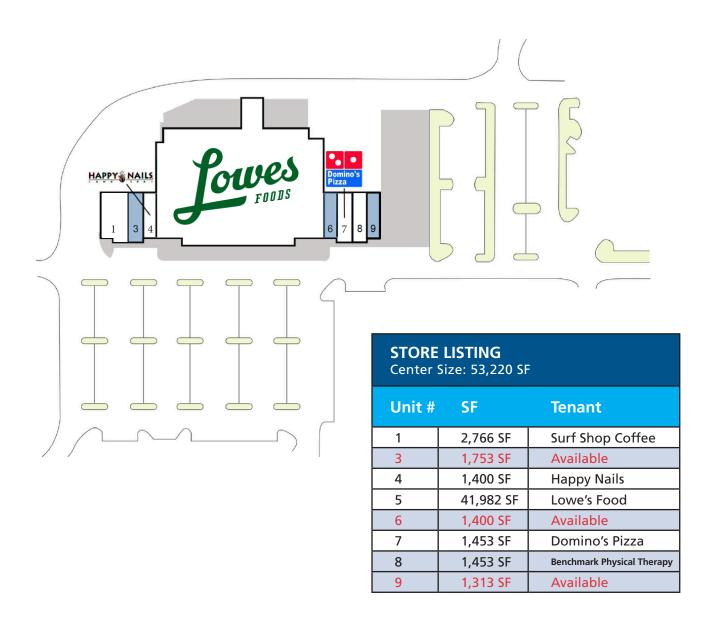

## LEASING INFORMATION

SPACE AVAILABLE: 1,313 SF - 1,753 SF

BASE RENT: Please Call

TICAM: \$3.45

#### **PROPERTY HIGHLIGHTS**

- Shopping center GLA is 53,220 SF.
- Anchored by Lowes Food which is the closest full service grocery store to Ocean Isle Beach.
- Located at the prominent intersection of Beach Drive & Ocean Isle Beach Road.
- The center has great access to both major thoroughfares.