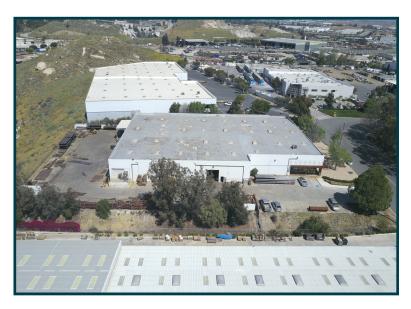

## INDUSTRIAL BUILDING FOR SALE

<u>+</u>34,554 SF SITUATED ON <u>+</u>1.76 ACRES

### 2235 VIA CERRO ROAD | JURUPA VALLEY, CA 92509