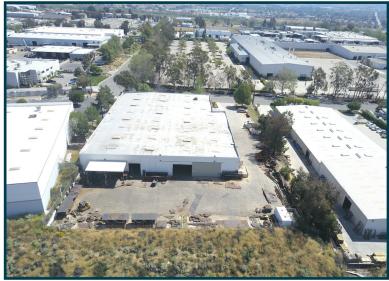

## INDUSTRIAL BUILDING FOR SALE

<u>+</u>34,554 SF SITUATED ON <u>+</u>1.76 ACRES

2235 VIA CERRO ROAD | JURUPA VALLEY, CA 92509

# **HEAVY MANUFACTURING ZONING**

**Please Contact:** 

CRAIG YOCUM Vice President 951.276.3625 BRE: 00942165 cyocum@lee-associates.com ALEXEY ZABOLOTSKIKH Vice President 951.276.3606 | BRE: 01428540 alex@lee-associates.com