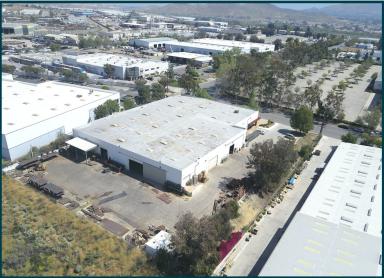

## INDUSTRIAL BUILDING FOR SALE

<u>+</u>34,554 SF SITUATED ON <u>+</u>1.76 ACRES

### 2235 VIA CERRO ROAD | JURUPA VALLEY, CA 92509

- ±34,554 SF Freestanding Industrial Building Situated on ±1.76 Acres
- ±2,320SFofOfficeSpace(Includes±520SFofMezzanineOfficeSpace)
- Reception Area, 5 Private Offices
- 4 Restrooms (2 in Warehouse and 2 in Office Area)
- 19-20' Ceiling Clear Height
- 800 Amps; 277/480 Volt Power (Verify)
- 5 Ground Level Doors
- Bay/Column Spacing 27' x 51'
- Concrete, Fenced Yard Area with Electric Gate
- MH Zoning (Manufacturing Heavy) Agua Mansa Specific Plan
- 2:1 Parking Ratio
- Easy Access to 60, 91, and I-215 Freeways
- APN 178-340-008