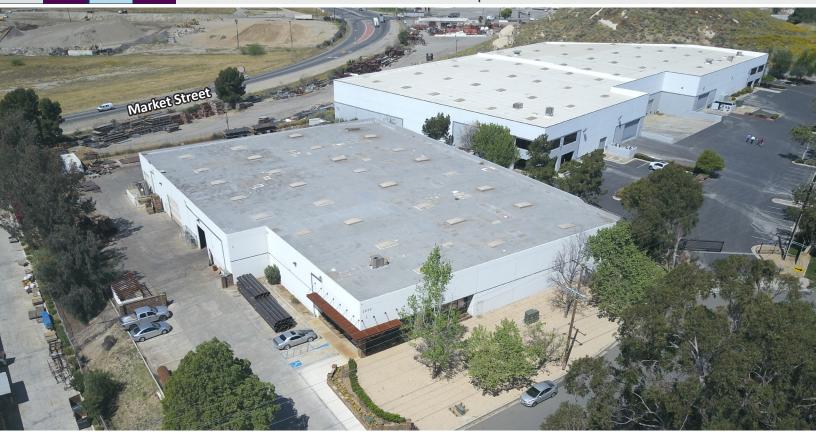

## INDUSTRIAL BUILDING FOR SALE

<u>+</u>34,554 SF SITUATED ON <u>+</u>1.76 ACRES

### 2235 VIA CERRO ROAD | JURUPA VALLEY, CA 92509

- ±34,554 SF Freestanding Industrial Building Situated on ±1.76 Acres
- ±2,320SFofOfficeSpace(Includes±520SFofMezzanineOfficeSpace)
- Reception Area, 5 Private Offices
- 4 Restrooms (2 in Warehouse and 2 in Office Area)
- 19-20' Ceiling Clear Height
- 800 Amps; 277/480 Volt Power (Verify)
- 5 Ground Level Doors
- Bay/Column Spacing 27' x 51'
- Concrete, Fenced Yard Area with Electric Gate
- MH Zoning (Manufacturing Heavy) Agua Mansa Specific Plan
- 2:1 Parking Ratio
- Easy Access to 60, 91, and I-215 Freeways
- APN 178-340-008