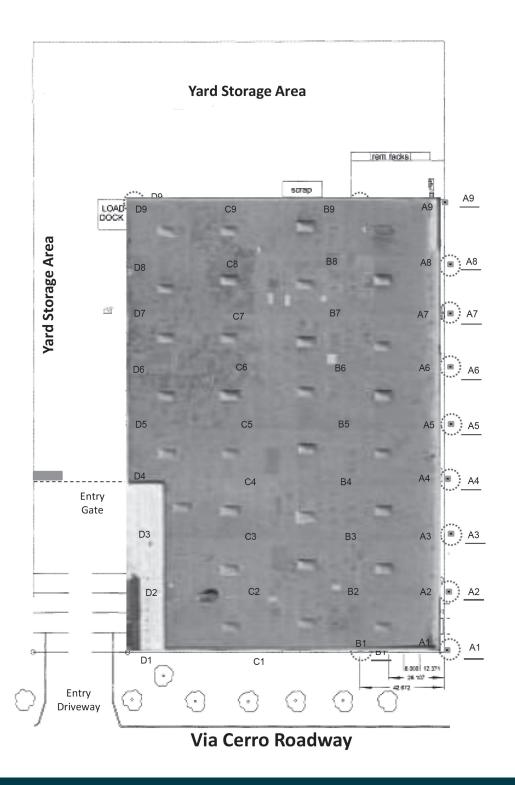

### 2235 VIA CERRO ROAD | JURUPA VALLEY, CA 92509

- ±34,554 SF Freestanding Industrial Building Situated on ±1.76 Acres
- ±2,320SFofOfficeSpace(Includes±520SFofMezzanineOfficeSpace)
- Reception Area, 5 Private Offices
- 4 Restrooms (2 in Warehouse and 2 in Office Area)
- 19-20' Ceiling Clear Height
- 800 Amps; 277/480 Volt Power (Verify)
- 5 Ground Level Doors
- Bay/Column Spacing 27' x 51'
- Concrete, Fenced Yard Area with Electric Gate
- MH Zoning (Manufacturing Heavy) Agua Mansa Specific Plan
- 2:1 Parking Ratio
- Easy Access to 60, 91, and I-215 Freeways
- APN 178-340-008