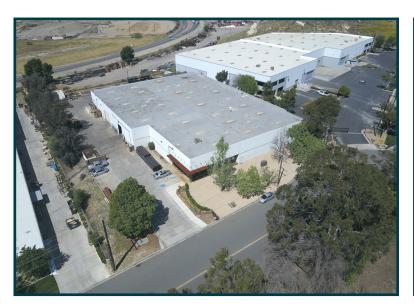

## INDUSTRIAL BUILDING FOR SALE

<u>+</u>34,554 SF SITUATED ON <u>+</u>1.76 ACRES

2235 VIA CERRO ROAD | JURUPA VALLEY, CA 92509

# **HEAVY MANUFACTURING ZONING**

**Please Contact:** 

CRAIG YOCUM Vice President 951.276.3625 BRE: 00942165 cyocum@lee-associates.com ALEXEY ZABOLOTSKIKH Vice President 951.276.3606 | BRE: 01428540 alex@lee-associates.com