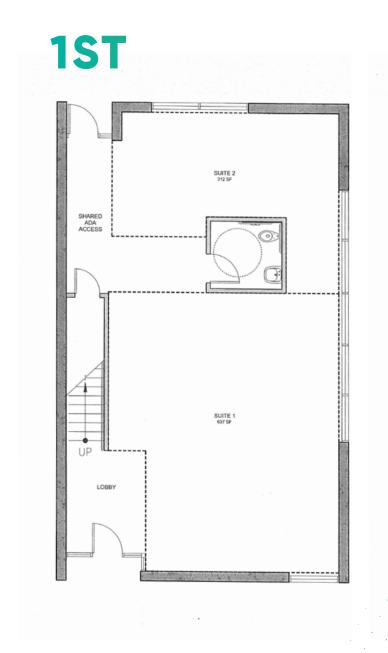

vantage

Full building renovation was completed in 2016

6 parking spaces available, plus adjacent to public parking lo & ample street parking

Zoned GC

APN 175-276-34

Price: \$915,000



### PHOTO GALLERY







Cushman & Wakefield Copyright 2019. No warranty or representation, express or implied, is made to the accuracy or completeness of the information contained herein, and same is submitted subject to errors, omissions, change of price, rental or other conditions, withdrawal without notice, and to any special listing conditions imposed by the property owner(s). As applicable, we make no representation as to the condition of the property (or properties) in question. G:\Shared\Project\(S150\) E Broadway\Flyer

## FLOOR PLAN AS BUILT

### 1ST 2ND





## FLOOR PLAN DEMISING POTENTIAL