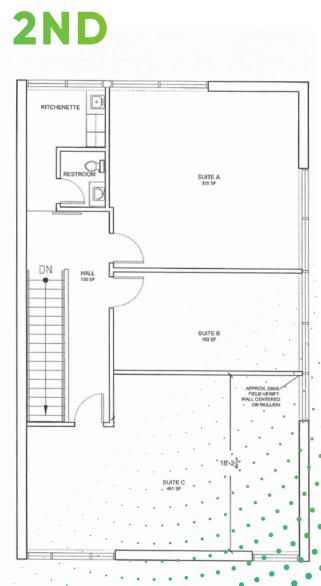

ntage

Full building renovation was completed in 2016

6 parking spaces available, plus adjacent to public parking lo & ample street parking

Zoned GC

APN 175-276-34

Price: \$915,000



### PHOTO GALLERY







Cushman & Wakefield Copyright 2019. No warranty or representation, express or implied, is made to the accuracy or completeness of the information contained herein, and same is submitted subject to errors, omissions, change of price, rental or other conditions, withdrawal without notice, and to any special listing conditions imposed by the property owner(s). As applicable, we make no representation as to the condition of the property (or properties) in question. G:\Shared\Project\(S150\) E Broadway\Flyer

## FLOOR PLAN AS BUILT

### 1ST 2ND





## FLOOR PLAN DEMISING POTENTIAL