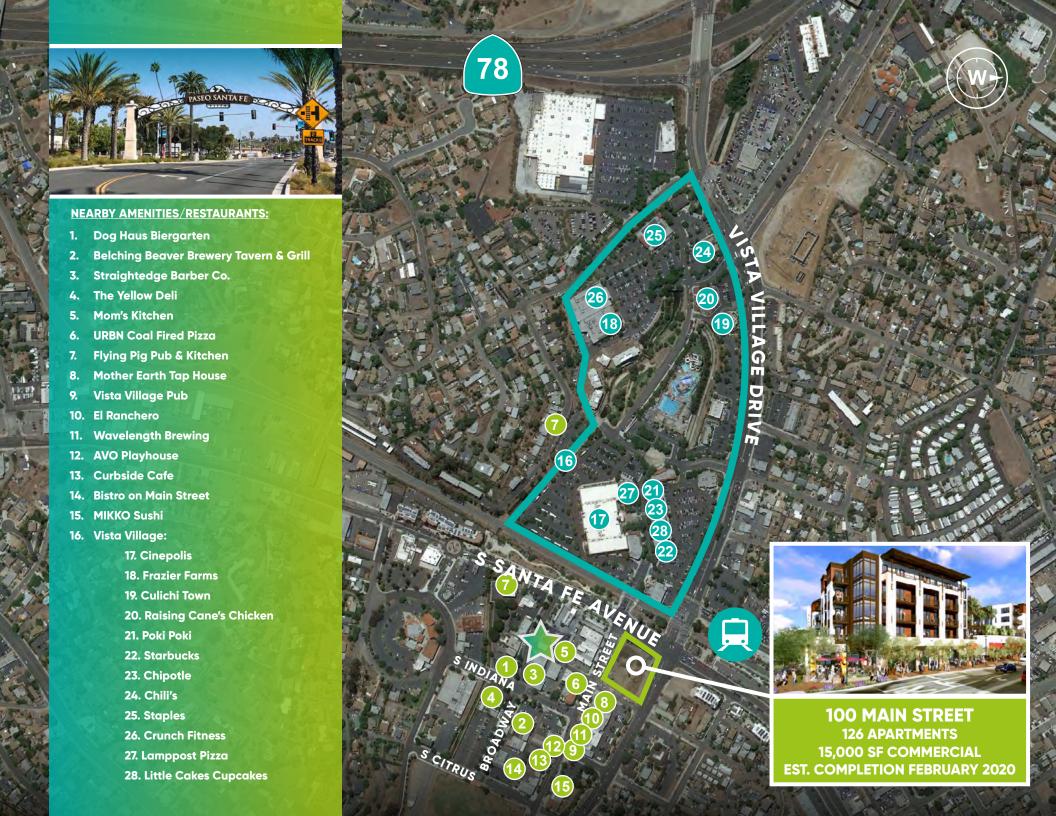

### PROPERTY HIGHLIGHTS

Ideal Owner/User Opportunity

2,900 SF freestanding, two-story professional office building

Excellent building signage

 Located in the heart of Vista Village offering unparalleled access to restaurants, shopping and service amenities