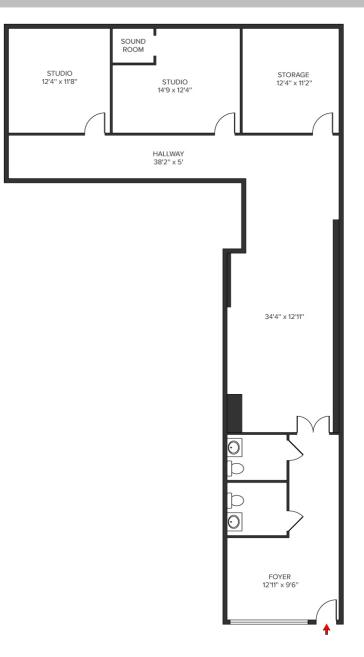

# 1,500 Sq. Ft. Ground Floor for Lease

#### <u>Features:</u>

- Immediate occupancy
- Turn-key space with offices
- Flexible lease terms
- 24 / 7 access

~ Price Available Upon Request ~

<u>Transportation:</u> Close to N & W subway lines

### ~ Ideal for General Office, Studio, Non-Profit ~

For Further Information and Inspection, Please Call Exclusive Agents:Melissa GrassoJason Auffarth718-371-0127718-371-0132mgrasso@s-z.comjauffarth@s-z.com