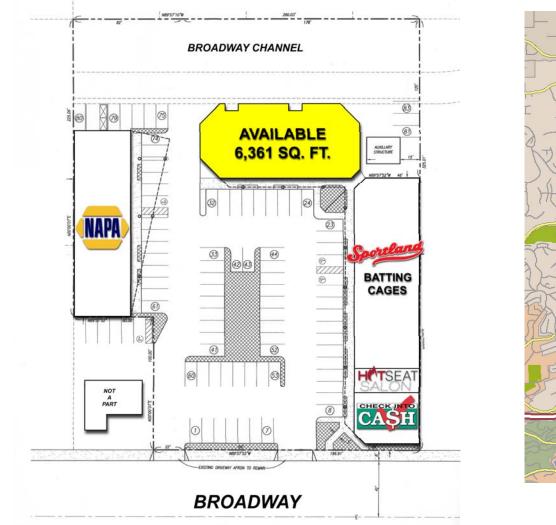

### 6,361 SF RETAIL BUILDING FOR LEASE/SALE

### DESCRIPTION

- ±21,968 square foot retail center anchored by Napa Auto Parts and Sportland.
- Attractive retail project with excellent curb appeal, abundant parking and convenient access.
- Prominent location with signage and visibility to the primary thoroughfare in El Cajon.