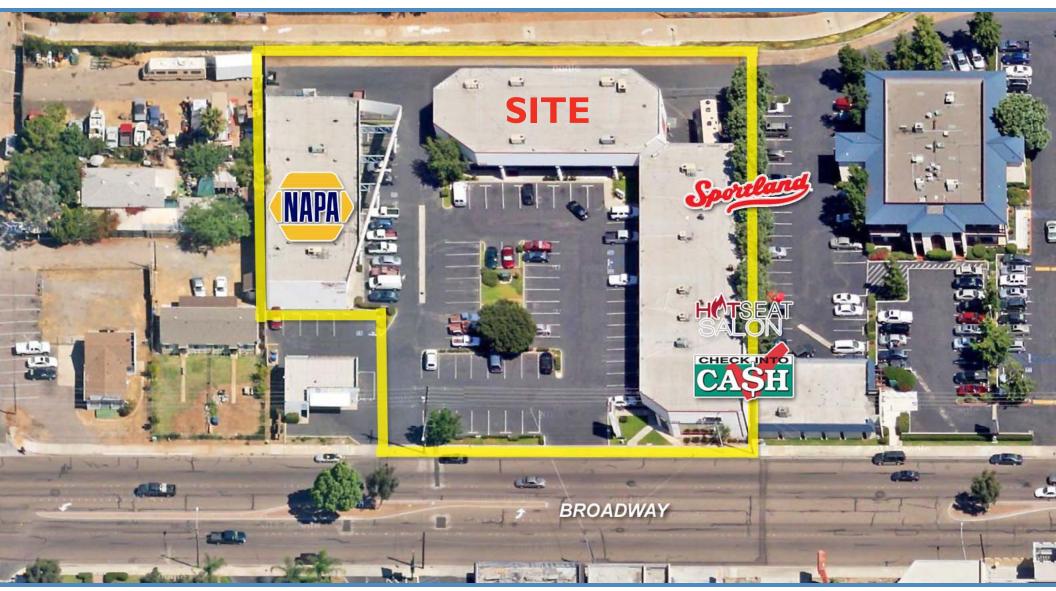

### DESCRIPTION

- ±21,968 square foot retail center anchored by Napa Auto Parts and Sportland.
- Attractive retail project with excellent curb appeal, abundant parking and convenient access.
- Prominent location with signage and visibility to the primary thoroughfare in El Cajon.