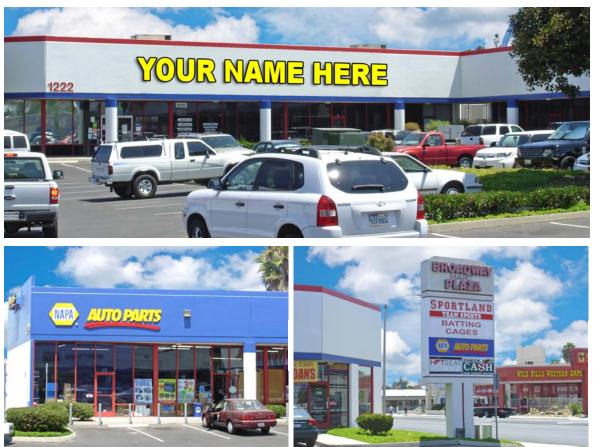

# BROADWAY PLAZA

I222 BROADWAY EL CAJON, CA 92021

**RETAIL SHOPPING CENTER** 

±21,968 Square Feet

### DESCRIPTION

- ±21,968 square foot retail center anchored by Napa Auto Parts and Sportland.
- Attractive retail project with excellent curb appeal, abundant parking and convenient access.
- Prominent location with signage and visibility to the primary thoroughfare in El Cajon.