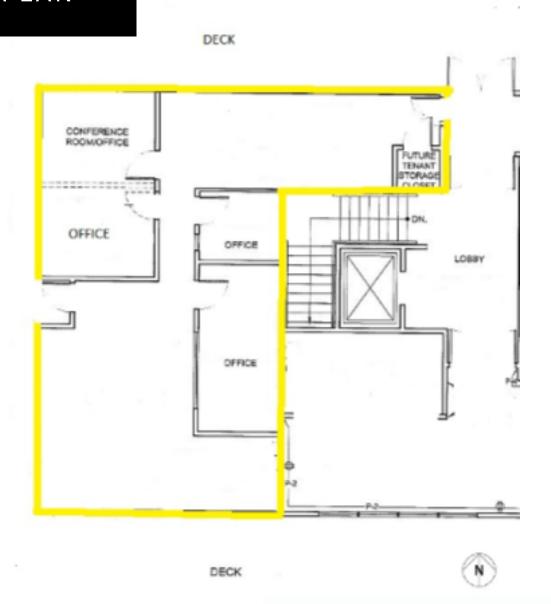

## OFFICE SUBLEASE

SOUTH SEATTLE/GEORGETOWN
5030 FIRST AVENUE SOUTH, SUITE 310
SEATTLE, WA 98134



### SUBLEASE DETAILS

• Size: 1,400 RSF

Rate: \$22.00 PSF, Full Service

Date Available: September 1, 2019

Sublease Term: 1 to 2 years

 Notes: 3 private offices, conference room and open area. Quality finishes and high ceilings. Large deck with unobstructed views of downtown Seattle and Mount Rainier.

#### **Contact Information**

Ryan Kadletz, Founder & Designated Broker 206.650.0883 ryan@montlakepartners.com



# OFFICE SUBLEASE

SOUTH SEATTLE/GEORGETOWN
5030 FIRST AVENUE SOUTH, SUITE 310
SEATTLE, WA 98134

### FLOOR PLAN



#### **Contact Information**

Ryan Kadletz, Founder & Designated Broker 206.650.0883 ryan@montlakepartners.com



The information contained herein has been obtained from sources deemed reliable but is not guaranteed.