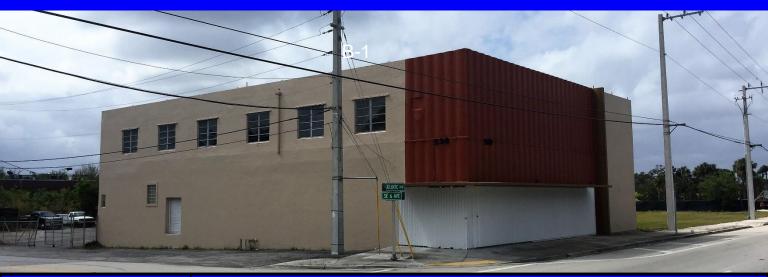

## **Centrally Located Showroom Building**

For Lease: \$10NNN 598 East Atlantic Blvd. Pompano Beach, FL 33060

| FOR LEASE                            | 2 Story 14,330 Sq. Ft. on .34 Acres                                                                                                                                                                                                                                                                                              |                                     |                                      |                                      |
|--------------------------------------|----------------------------------------------------------------------------------------------------------------------------------------------------------------------------------------------------------------------------------------------------------------------------------------------------------------------------------|-------------------------------------|--------------------------------------|--------------------------------------|
| DESCRIPTION                          | This retail showroom property is centrally located in the heart of Pompano Beach and was a former electronics and appliance retailer. This 2 story building includes dock high loading, 3 phase power and a freight elevator. This building would be well suited for a retail tenant seeking high visibility and traffic counts. |                                     |                                      |                                      |
| PROPERTY VIDEO                       | https://www.youtube.com/embed/eWFpaxpS5bw?rel=0                                                                                                                                                                                                                                                                                  |                                     |                                      |                                      |
| LOCATION                             | SE Corner of Atlantic Blvd and SE 6 Ave.                                                                                                                                                                                                                                                                                         |                                     |                                      |                                      |
| TRAFFIC COUNT                        | 39,469 Atlantic Blvd.                                                                                                                                                                                                                                                                                                            |                                     |                                      |                                      |
| CEILING HEIGHTS/<br>ELECTRIC SERVICE | 14'/ 3 Phase Electric                                                                                                                                                                                                                                                                                                            |                                     |                                      |                                      |
| YEAR BUILT/ LOADING                  | 1966/ 1 dock high door with freight elevator to the 2 <sup>nd</sup> floor                                                                                                                                                                                                                                                        |                                     |                                      |                                      |
| ZONING/ FOLIO                        | B-3 4942 01 00 0200                                                                                                                                                                                                                                                                                                              |                                     |                                      |                                      |
| DEMOGRAPHICS 2016                    | HH Population:<br>Average HH Income:                                                                                                                                                                                                                                                                                             | <b>1 mile</b><br>15,762<br>\$57,502 | <b>3 mile</b><br>116,800<br>\$67,768 | <b>5 mile</b><br>268,671<br>\$66,359 |