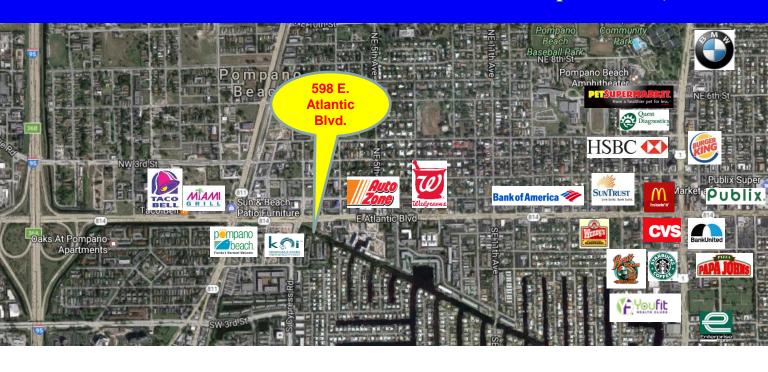

| <b>1 mile</b><br>15,762<br>\$57,502 | <b>3 mile</b><br>116,800<br>\$67,768 | <b>5 mile</b><br>268,671<br>\$66,359 |

Disclaimer: This offering subject to errors, omissions, prior sale or withdrawal without notice.



1233 E. Hillsboro Blvd Deerfield Beach, FL 33441

> 954.427.8686 T. 954.427.0117 F.

FOR MORE INFORMATION:

John D. McQueston

john@johnmcqueston.com • 561-706-7721 (cell)

www.johnmcqueston.com

## **Location & Aerial Map**

## For Lease: \$10NNN 598 East Atlantic Blvd. Pompano Beach, FL 33060





Disclaimer: This offering subject to errors, omissions, prior sale or withdrawal without notice.



FOR MORE INFORMATION:

John D. McQueston

john@johnmcqueston.com • 561-706-7721 (cell)

www.johnmcqueston.com

1233 E. Hillsboro Blvd Deerfield Beach, FL 33441

> 954.427.8686 T. 954.427.0117 F.