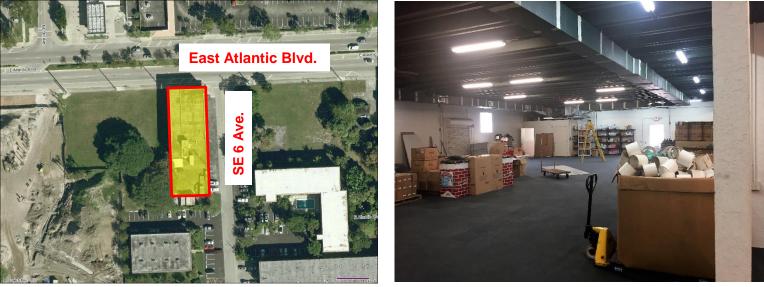

## **Centrally Located Showroom Building**

For Lease: \$10NNN 598 East Atlantic Blvd. Pompano Beach, FL 33060

| FOR LEASE                            | 2 Story 14,330 Sq. Ft. on .34 Acres                                                                                                                                                                                                                                                                                              |                                     |                                      |                                      |
|--------------------------------------|----------------------------------------------------------------------------------------------------------------------------------------------------------------------------------------------------------------------------------------------------------------------------------------------------------------------------------|-------------------------------------|--------------------------------------|--------------------------------------|
| DESCRIPTION                          | This retail showroom property is centrally located in the heart of Pompano Beach and was a former electronics and appliance retailer. This 2 story building includes dock high loading, 3 phase power and a freight elevator. This building would be well suited for a retail tenant seeking high visibility and traffic counts. |                                     |                                      |                                      |
| PROPERTY VIDEO                       | https://www.youtube.com/embed/eWFpaxpS5bw?rel=0                                                                                                                                                                                                                                                                                  |                                     |                                      |                                      |
| LOCATION                             | SE Corner of Atlantic Blvd and SE 6 Ave.                                                                                                                                                                                                                                                                                         |                                     |                                      |                                      |
| TRAFFIC COUNT                        | 39,469 Atlantic Blvd.                                                                                                                                                                                                                                                                                                            |                                     |                                      |                                      |
| CEILING HEIGHTS/<br>ELECTRIC SERVICE | 14'/ 3 Phase Electric                                                                                                                                                                                                                                                                                                            |                                     |                                      |                                      |
| YEAR BUILT/ LOADING                  | 1966/ 1 dock high door with freight elevator to the 2 <sup>nd</sup> floor                                                                                                                                                                                                                                                        |                                     |                                      |                                      |
| ZONING/ FOLIO                        | B-3 4942 01 00 0200                                                                                                                                                                                                                                                                                                              |                                     |                                      |                                      |
| DEMOGRAPHICS 2016                    | HH Population:<br>Average HH Income:                                                                                                                                                                                                                                                                                             | <b>1 mile</b><br>15,762<br>\$57,502 | <b>3 mile</b><br>116,800<br>\$67,768 | <b>5 mile</b><br>268,671<br>\$66,359 |