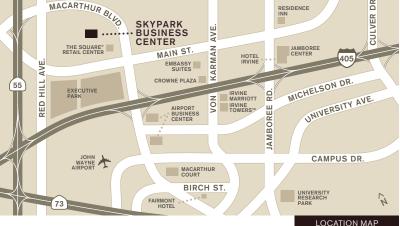

IDEAL LOCATION, CLOSE TO JOHN WAYNE AIRPORT WITH EASY ACCESS TO THE 405 AND 55 FREEWAYS

### FEATURES

- Three 2-story office buildings with approximately 80,000 square feet
- Accessible via Main Street, MacArthur Boulevard and Red Hill Avenue
- Minutes to John Wayne Airport with easy access to the 405 and 55 Freeways
- Rich garden setting with greenbelt perimeter
- Abundant surface parking

### DESIRABLE AREA AMENITIES

- Walking distance to The Square<sup>®</sup> retail center with 24 Hour Fitness Ultra Sport, 6ix Park Grill, Prego and II Fornaio restaurants just minutes away
- Short drive to restaurants, shopping and entertainment at Irvine Spectrum Center<sup>®</sup> and Fashion Island<sup>®</sup>
- Nearby first-class hotels include the Fairmont Newport Beach, 4-Diamond Hotel Irvine Jamboree Center<sup>™</sup> and The 5-Diamond Island Hotel Newport Beach<sup>®</sup>