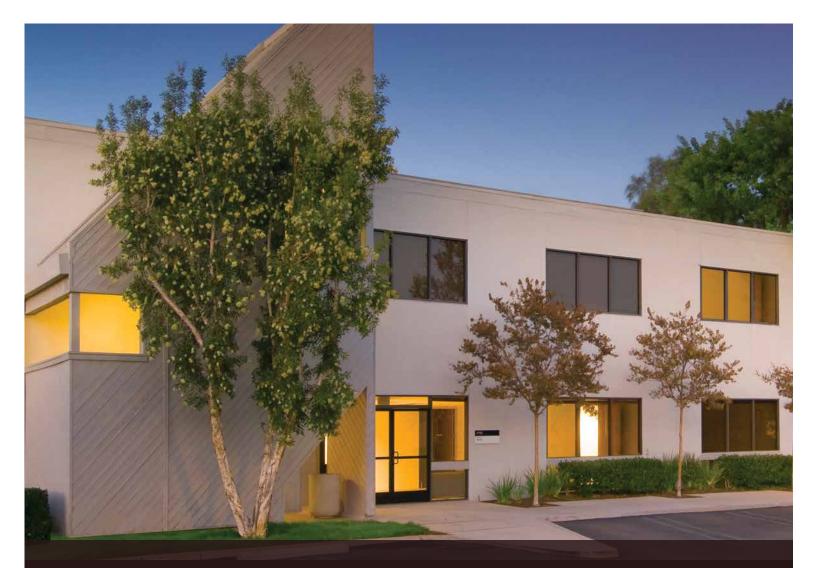

# **SKYPARK BUSINESS CENTER**

AIRPORT AREA

LOCATED IN THE BUSTLING, COMMERCIAL CORE OF THE AIRPORT AREA

RELAXED, PROFESSIONAL BUSINESS ATMOSPHERE

MINUTES TO A VARIETY OF AMENITIES

AMPLE AND CONVENIENT SURFACE PARKING

### FEATURES

- Three 2-story office buildings with approximately 80,000 square feet
- Accessible via Main Street, MacArthur Boulevard and Red Hill Avenue
- Minutes to John Wayne Airport with easy access to the 405 and 55 Freeways
- Rich garden setting with greenbelt perimeter
- Abundant surface parking