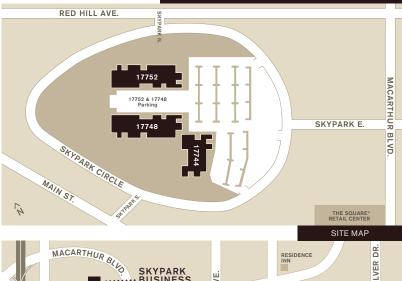

# **SKYPARK BUSINESS CENTER**

17744-17752 SKYPARK CIRCLE, IRVINE

### FEATURES

- Three 2-story office buildings with approximately 80,000 square feet
- Accessible via Main Street, MacArthur Boulevard and Red Hill Avenue
- Minutes to John Wayne Airport with easy access to the 405 and 55 Freeways
- Rich garden setting with greenbelt perimeter
- Abundant surface parking