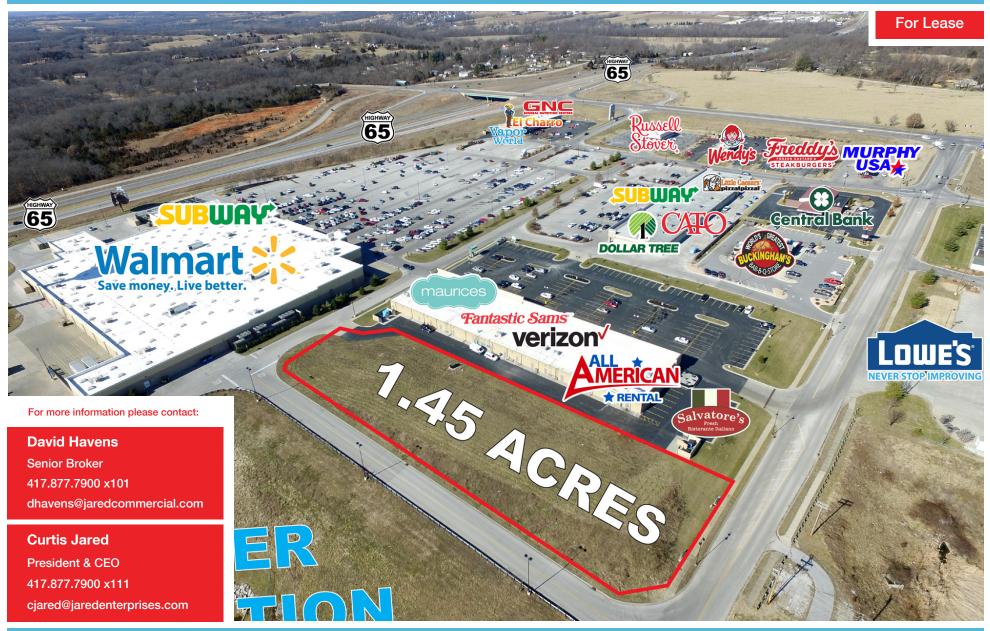

#### **PROPERTY SUMMARY**

**Available SF:** 2.000 - 20.000 SF

Lease Rate: \$6.00 SF/yr (NNN)

Lot Size: 1.45 Acres

Building Size: 20,000 SF

**Zoning:** Commercial

Market: Ozark, MO

Cross Streets: 20th St

#### **PROPERTY OVERVIEW**

Proposed office warehouse space in Ozark, MO.

#### **PROPERTY HIGHLIGHTS**

- Close Proximity to Highway 65.
- Located in Ozark Town Center Development.
- · Easy Access.
- Shadow Anchored by Walmart & Lowe's.

1960 W TENNISON DR, OZARK, MO 65721