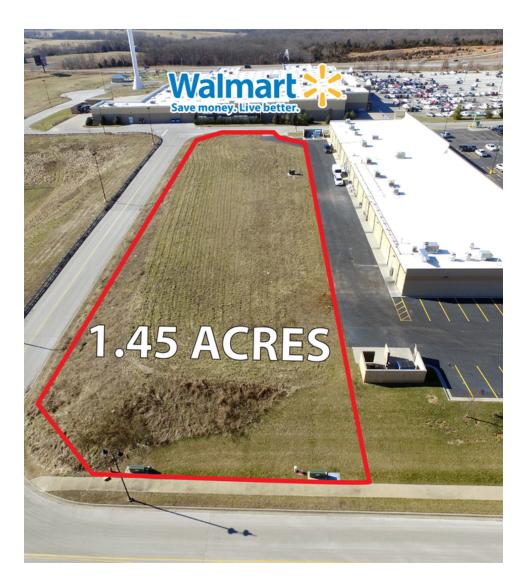

#### **PROPERTY SUMMARY**

**Available SF:** 2.000 - 20.000 SF

Lease Rate: \$6.00 SF/yr (NNN)

Lot Size: 1.45 Acres

Building Size: 20,000 SF

**Zoning:** Commercial

Market: Ozark, MO

Cross Streets: 20th St

#### **PROPERTY OVERVIEW**

Proposed office warehouse space in Ozark, MO.