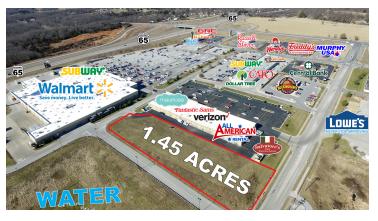

1960 W TENNISON DR, OZARK, MO 65721

**COVER PAGE** 







1960 W TENNISON DR, OZARK, MO 65721

### **EXECUTIVE SUMMARY**

For Lease



#### **PROPERTY SUMMARY**

**Available SF:** 2.000 - 20.000 SF

Lease Rate: \$6.00 SF/yr (NNN)

Lot Size: 1.45 Acres

Building Size: 20,000 SF

**Zoning:** Commercial

Market: Ozark, MO

Cross Streets: 20th St

#### **PROPERTY OVERVIEW**

Proposed office warehouse space in Ozark, MO.

#### **PROPERTY HIGHLIGHTS**

- Close Proximity to Highway 65.
- Located in Ozark Town Center Development.
- · Easy Access.
- Shadow Anchored by Walmart & Lowe's.











1960 W TENNISON DR, OZARK, MO 65721

# **ADDITIONAL PHOTOS**

For Lease











1960 W TENNISON DR, OZARK, MO 65721

# **LOCATION MAPS**

For Lease



| POPULATION          | 1 MILE | 5 MILES               | 10 MILES               |
|---------------------|--------|-----------------------|------------------------|
| TOTAL POPULATION