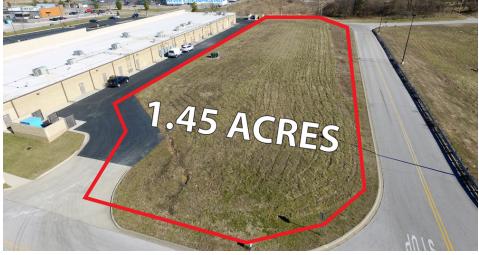

1960 W TENNISON DR, OZARK, MO 65721

**COVER PAGE** 







1960 W TENNISON DR, OZARK, MO 65721

### **EXECUTIVE SUMMARY**

For Lease



#### **PROPERTY SUMMARY**

**Available SF:** 2.000 - 20.000 SF

Lease Rate: \$6.00 SF/yr (NNN)

Lot Size: 1.45 Acres

Building Size: 20,000 SF

**Zoning:** Commercial

Market: Ozark, MO

Cross Streets: 20th St

#### **PROPERTY OVERVIEW**

Proposed office warehouse space in Ozark, MO.

#### **PROPERTY HIGHLIGHTS**

- Close Proximity to Highway 65.
- Located in Ozark Town Center Development.
- · Easy Access.
- Shadow Anchored by Walmart & Lowe's.











1960 W TENNISON DR, OZARK, MO 65721

# **ADDITIONAL PHOTOS**

For Lease











1960 W TENNISON DR, OZARK, MO 65721

# **LOCATION MAPS**

For Lease



| POPULATION          | 1 MILE | 5 MILES               | 10 MILES               |
|---------------------|--------|-----------------------|------------------------|
| TOTAL POPULATION    | 986    | 29,119                | 94,651                 |
| MEDIAN AGE          | 34.6   | 34.9                  | 37.6                   |
| MEDIAN AGE (MALE)   | 33.9   | 33.9                  | 36.5                   |
| MEDIAN AGE (FEMALE) | 35.4   | 35.7                  | 38.6                   |
|                     |        |                       |                        |
| HOUSEHOLDS & INCOME | 1 MILE | 5 MILES               | 10 MILES               |
| TOTAL HOUSEHOLDS    | 387    | <b>5 MILES</b> 11,276 | <b>10 MILE