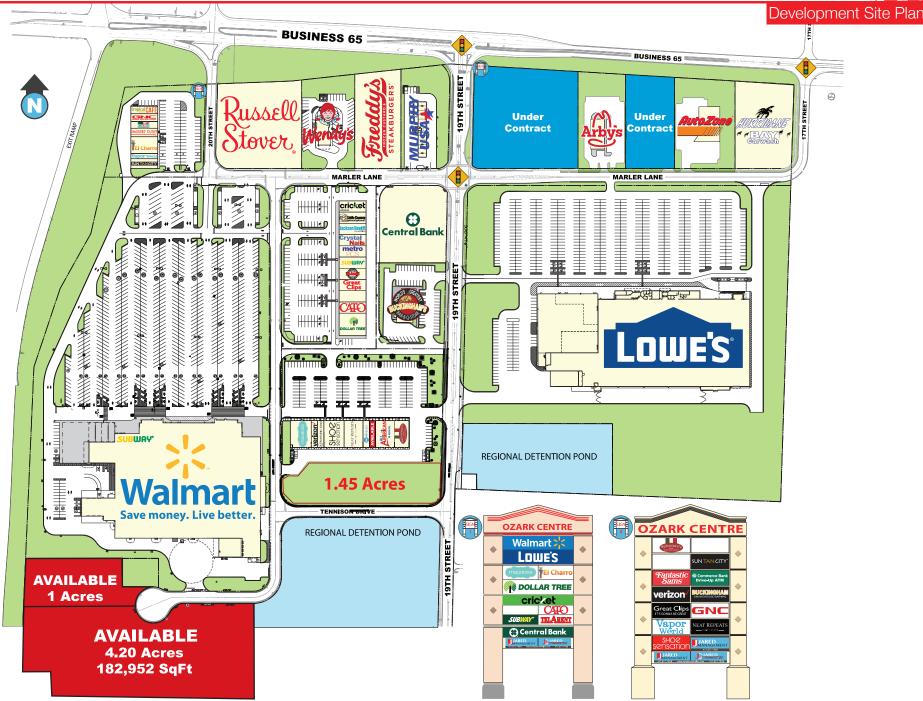

# **LOCATION MAPS**

For Lease

| POPULATION          | 1 MILE | 5 MILES               | 10 MILES               |
|---------------------|--------|-----------------------|------------------------|
| TOTAL POPULATION    | 986    | 29,119                | 94,651                 |
| MEDIAN AGE          | 34.6   | 34.9                  | 37.6                   |
| MEDIAN AGE (MALE)   | 33.9   | 33.9                  | 36.5                   |
| MEDIAN AGE (FEMALE) | 35.4   | 35.7                  | 38.6                   |
|                     |        |                       |                        |
| HOUSEHOLDS & INCOME | 1 MILE | 5 MILES               | 10 MILES               |
| TOTAL HOUSEHOLDS    | 387    | <b>5 MILES</b> 11,276 | <b>10 MILES</b> 37,172 |
|                     |        |                       |                        |
| TOTAL HOUSEHOLDS    | 387    | 11,276                | 37,172                 |

### **DEMOGRAPHICS MAP**

For Lease

|                     | 1 Mile   | 5 Miles   | 10 Miles  |
|---------------------|----------|-----------|-----------|
| Total Population    | 986      | 29,119    | 94,651    |
| Population Density  | 314      | 371       | 301       |
| Median Age          | 34.6     | 34.9      | 37.6      |
| Median Age (Male)   | 33.9     | 33.9      | 36.5      |
| Median Age (Female) | 35.4     | 35.7      | 38.6      |
| Total Households    | 387      | 11,276    | 37,172    |
| # of Persons Per HH | 2.5      | 2.6       | 2.5       |
| Average HH Income   | \$51,442 | \$62,730  | \$72,642  |
| Average House Value |          | \$181,251 | \$217,915 |