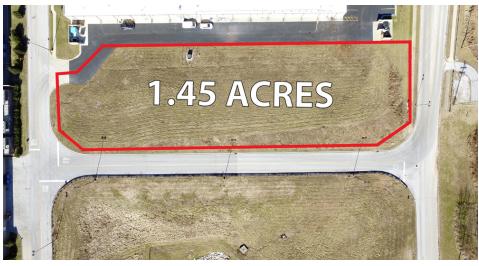

#### **PROPERTY SUMMARY**

**Available SF:** 2.000 - 20.000 SF

Lease Rate: \$6.00 SF/yr (NNN)

Lot Size: 1.45 Acres

Building Size: 20,000 SF

**Zoning:** Commercial

Market: Ozark, MO

Cross Streets: 20th St

#### **PROPERTY OVERVIEW**

Proposed office warehouse space in Ozark, MO.

#### **PROPERTY HIGHLIGHTS**

- Close Proximity to Highway 65.
- Located in Ozark Town Center Development.
- · Easy Access.
- Shadow Anchored by Walmart & Lowe's.

1960 W TENNISON DR, OZARK, MO 65721