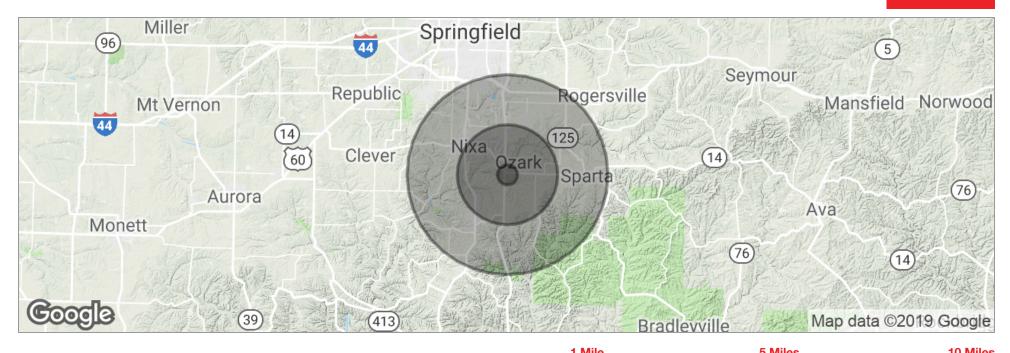

### **DEMOGRAPHICS MAP**

For Lease

|                     | 1 Mile   | 5 Miles   | 10 Miles  |
|---------------------|----------|-----------|-----------|
| Total Population    | 986      | 29,119    | 94,651    |
| Population Density  | 314      | 371       | 301       |
| Median Age          | 34.6     | 34.9      | 37.6      |
| Median Age (Male)   | 33.9     | 33.9      | 36.5      |
| Median Age (Female) | 35.4     | 35.7      | 38.6      |
| Total Households    | 387      | 11,276    | 37,172    |
| # of Persons Per HH | 2.5      | 2.6       | 2.5       |
| Average HH Income   | \$51,442 | \$62,730  | \$72,642  |
| Average House Value |          | \$181,251 | \$217,915 |