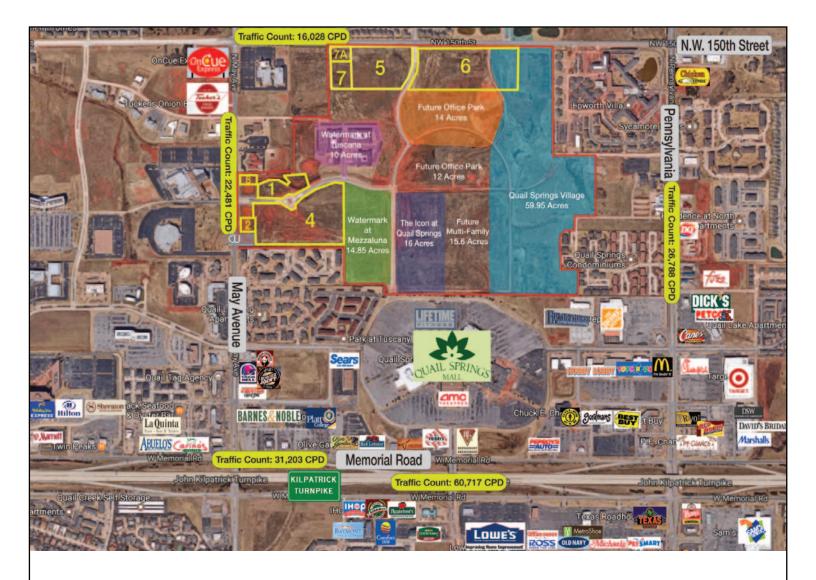

# Quail Springs North (Tract 7) 2808 N.W. 150th Street

Oklahoma City, Oklahoma 73134

### **PROPERTY HIGHLIGHTS**

- Build to Suit Opportunity
- Frontage on 150th Street
- Lots Can Be Extended

CLICK HERE TO VIEW DRONE PREVIEW https://youtu.be/mOE Radvz10

| LAND IN SF    | 130,680 SF MOL |
|---------------|----------------|
| LAND IN ACRES | 3 ACRES MOL    |
| DIMENSIONS    | 570' x 230'    |
| ZONING        | C-3            |
| GENERAL USE   | Retail         |

#### **LOCATION HIGHLIGHTS**

- Access to Kilpatrick Turnpike & Highway 74
- 3,702,952 SF of Retail Space within 2 Miles
- Adjacent to Largest Regional Anchored Mall in Oklahoma