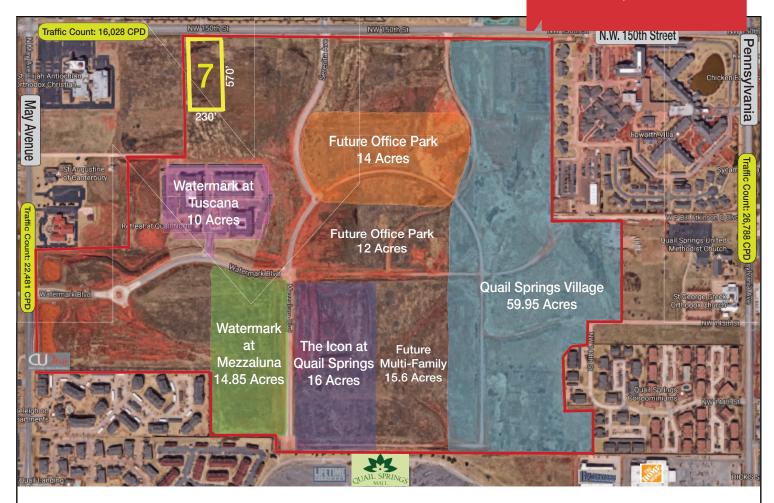

# Quail Springs North (Tract 7) 2808 N.W. 150th Street

Oklahoma City, Oklahoma 73134

### **PROPERTY HIGHLIGHTS**

- Build to Suit Opportunity
- Frontage on 150th Street
- Lots Can Be Extended

CLICK HERE TO VIEW DRONE PREVIEW https://youtu.be/mOE Radvz10

| LAND IN SF    | 130,680 SF MOL |
|---------------|----------------|
| LAND IN ACRES | 3 ACRES MOL    |
| DIMENSIONS    | 570' x 230'    |
| ZONING        | C-3            |
| GENERAL USE   | Retail         |