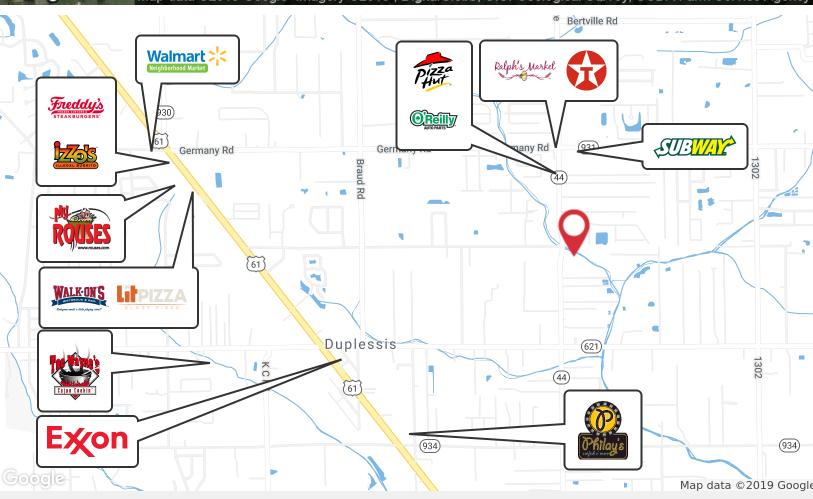

# 14276 Highway 44

Gonzales, Louisiana 70737

### **Property Description**

- •0.5 6.54 acres can be subdivided.
- Property has been cleared.
- •Located on Highway 44, between Airline Highway, Highway
- 42 and North of Airline Highway in Gonzales.