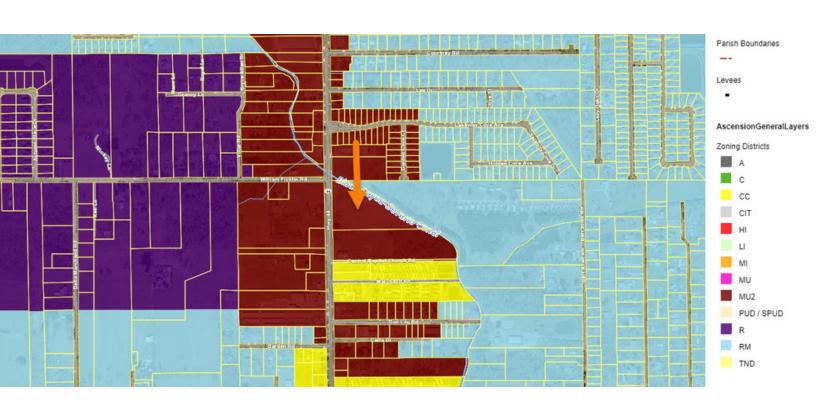

### **Property Description**

- •0.5 6.54 acres can be subdivided.
- Property has been cleared.
- •Located on Highway 44, between Airline Highway, Highway
- 42 and North of Airline Highway in Gonzales.