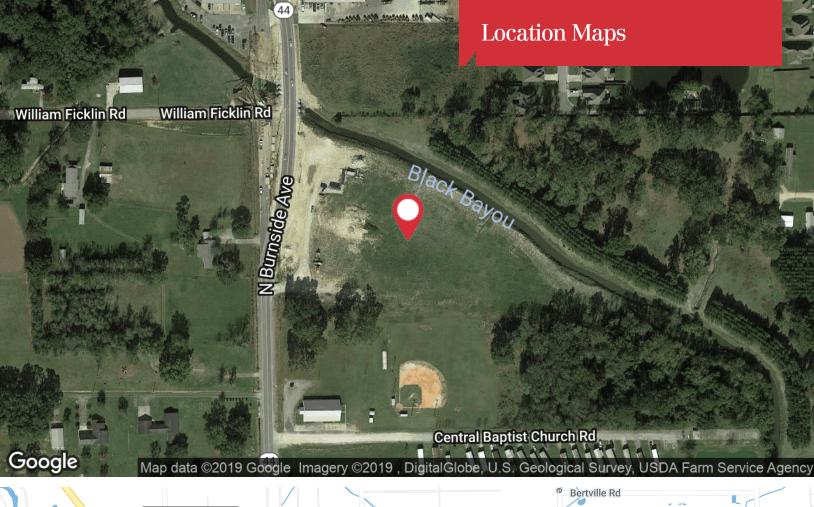

# 14276 Highway 44

Gonzales, Louisiana 70737

### **Property Description**

- •0.5 6.54 acres can be subdivided.
- Property has been cleared.
- •Located on Highway 44, between Airline Highway, Highway
- 42 and North of Airline Highway in Gonzales.