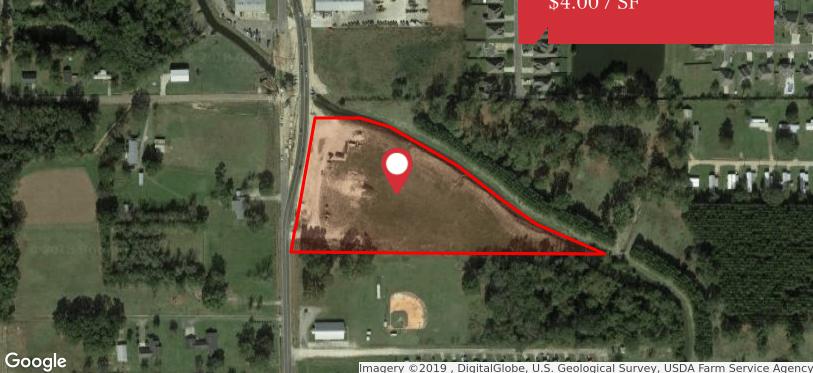

# 14276 Highway 44

Gonzales, Louisiana 70737

### **Property Description**

- •0.5 6.54 acres can be subdivided.
- Property has been cleared.
- •Located on Highway 44, between Airline Highway, Highway
- 42 and North of Airline Highway in Gonzales.

#### Sale Price

\$4.00 / SF