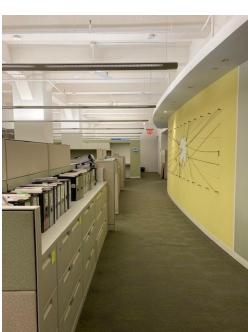

#### Comments:

- Full Floor Opportunity
  - Built and Fully Furnished Space
  - 14' Exposed Ceilings
  - Mix of Offices, Open Area and Conference Rooms
  - Across the Street from Penn Station
  - · Proximity to all Major Subway Lines