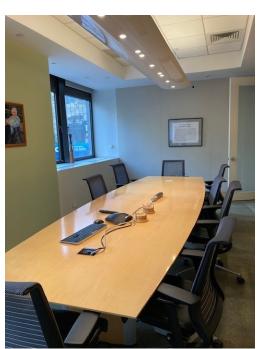

#### Comments:

- Full Floor Opportunity
  - Built and Fully Furnished Space
  - 14' Exposed Ceilings
  - Mix of Offices, Open Area and Conference Rooms
  - Across the Street from Penn Station
  - · Proximity to all Major Subway Lines