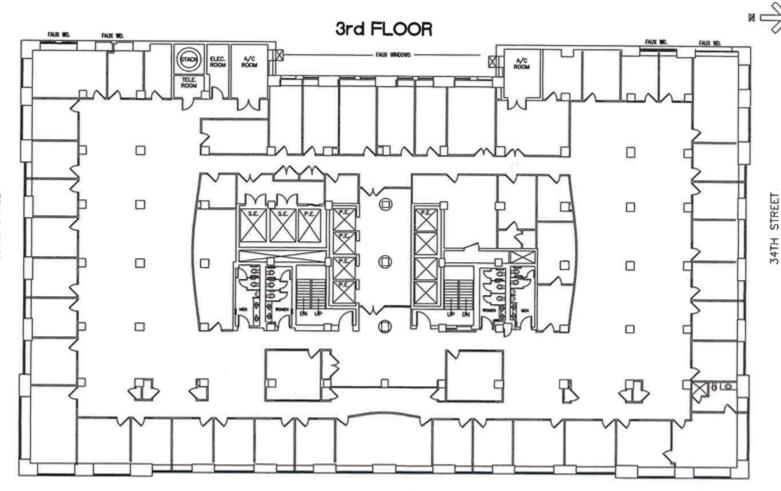

#### Area:

ENTIRE 3RD FLOOR: 28,977 RSF

#### Comments:

- Full Floor Opportunity
  - Built and Fully Furnished Space
  - 14' Exposed Ceilings
  - Mix of Offices, Open Area and Conference Rooms
  - Across the Street from Penn Station
  - · Proximity to all Major Subway Lines