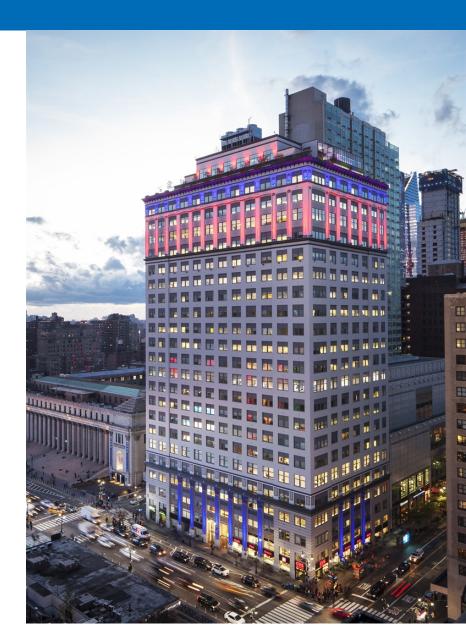

### 5 PENN PLAZA

BETWEEN 33RD & 34TH STREETS

#### Comments:

- Full Floor Opportunity
  - Built and Fully Furnished Space
  - 14' Exposed Ceilings
  - Mix of Offices, Open Area and Conference Rooms
  - Across the Street from Penn Station
  - · Proximity to all Major Subway Lines