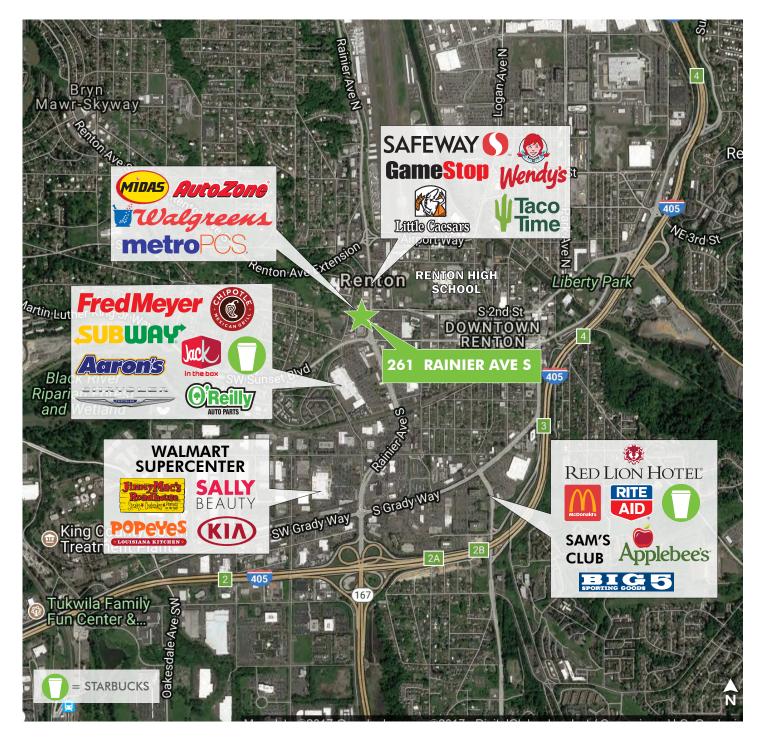

hics with over 35,000 cars per day on Rainier Avenue S
- + Do not disturb tenant, be discreet (current tenant employees unaware)



RETAIL

# restaurant space for lease 261 RAINIER AVE S

### 2017 DEMOGRAPHICS

|                             | 1 Mile   | 3 Miles  | 5 Miles  | 15 Minutes |  |
|-----------------------------|----------|----------|----------|------------|--|
| Employees                   | 14,580   | 67,950   | 131,545  | 207,835    |  |
| Population                  | 11,238   | 106,932  | 267,390  | 383,627    |  |
| Households                  | 5,099    | 41,787   | 98,279   | 141,056    |  |
| Average Household<br>Income | \$71,396 | \$78,180 | \$92,510 | \$81,696   |  |
|                             |          |          |          |            |  |



### AMENITIES MAP





RETAIL

## RESTAURANT SPACE FOR LEASE 261 RAINIER AVE S

RETAIL



### CONTACT US

**SUSIE DETMER** 

Senior Vice President +1 206 292 6040 susie.detmer@cbre.com

### **STACY REID**

Vice President +1 206 292 6034 stacy.reid@cbre.com

#### **ALEX WILLIAMS**

Associate +1 206 292 6025 alex.williams2@cbre.com

### CBRE, INC.

1420 5th Avenue Suite 1700 Seattle, WA 98101

© 2018 CBRE, Inc. All rights reserved. This information has been obtained from sources believed reliable, but has not been verified for accuracy or completeness. You should conduct a careful, independent investigation of the property and verify all information. Any reliance on this information is solely at your own risk. CBRE and the CBRE logo are service marks of CBRE, Inc. All other marks displayed on this document are