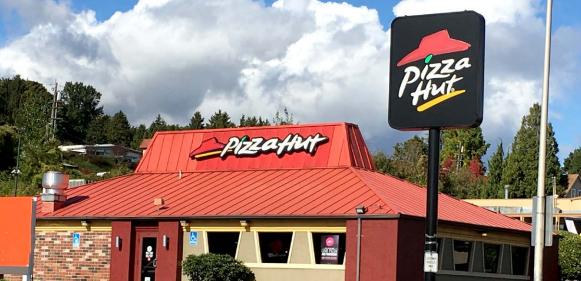

# 261 RAINIER AVE S

- + Built-out restaurant space in 2,394 SF freestanding building
- + Lease rate \$26.00, NNN
- + Available with 60 days notice
- + High visibility location
- + Close proximity to I-405 and Hwy-167

- + Great signage and parking
- + Signature roof will be removed and replaced with standard roof design
- + Good demographics with over 35,000 cars per day on Rainier Avenue S
- + Do not disturb tenant, be discreet (current tenant employees unaware)

# restaurant space for lease 261 RAINIER AVE S