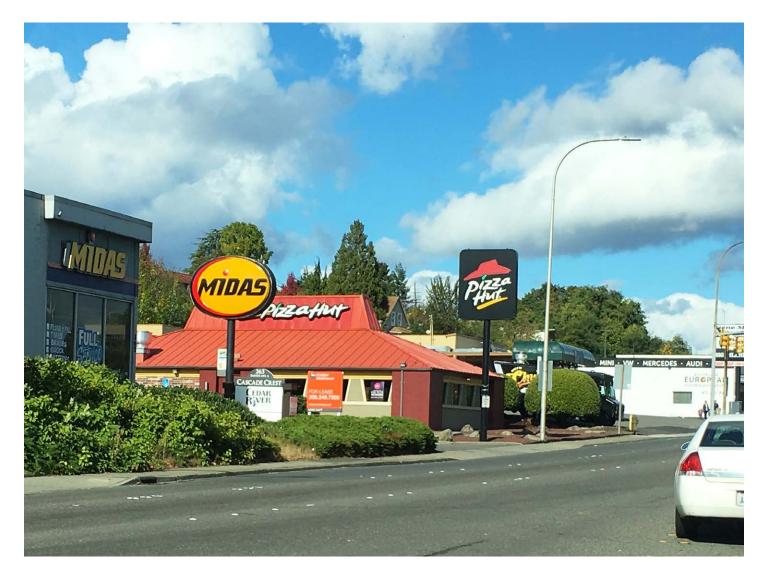

# 261 RAINIER AVE S

- + Built-out restaurant space in 2,394 SF freestanding building
- + Lease rate \$26.00, NNN
- + Available with 60 days notice
- + High visibility location
- + Close proximity to I-405 and Hwy-167

- + Great signage and parking
- + Signature roof will be removed and replaced with standard roof design
- + Good demographics with over 35,000 cars per day on Rainier Avenue S
- + Do not disturb tenant, be discreet (current tenant employees unaware)

# restaurant space for lease 261 RAINIER AVE S