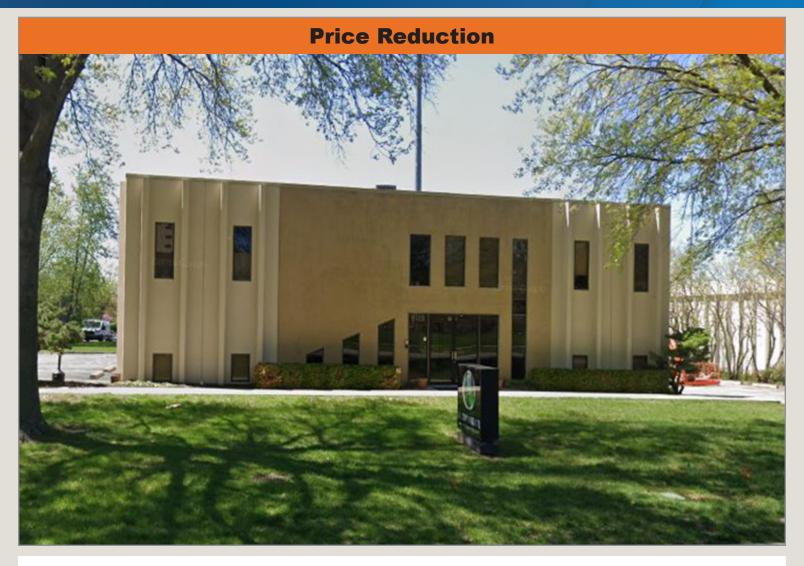

# For Sale

## Office/Warehouse Space Available

- 8,192 RSF available (±6,704 SF office & ±1,488 SF warehouse)
- Excellent access to 69 Hwy and I-35 in the heart of highly-desirable
  Johnson County submarket
- Located in Congelton Industrial Park
- Exterior/monument signage opportunity available
- Fully renovated in 2012 (Free stainless steel appliances and marble counter tops in break rooms)
- Flex capabilities and loading

#### **Building Specifications**

Building Size: 8,192 SF (±6,704 SF office & ±1,488 SF warehouse)

Building Description: Two-story concrete tilt-up

Space Available: 8,192 SF available

Available: Immediately