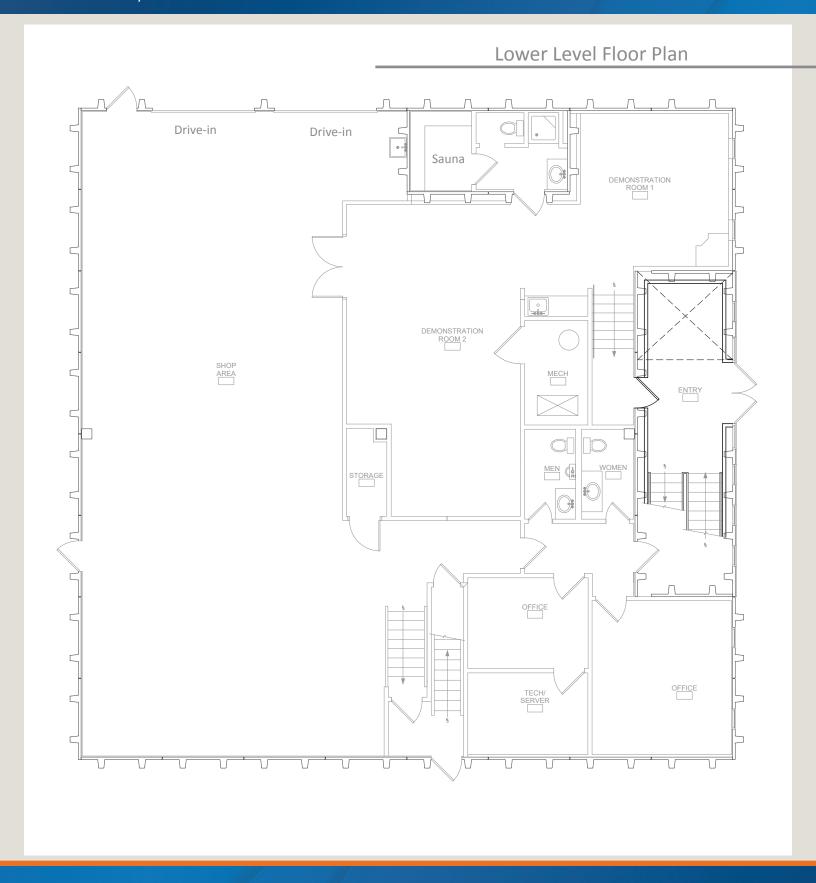

#### **Building Specifications**

Building Size: 8,192 SF (±6,704 SF office & ±1,488 SF warehouse)

Building Description: Two-story concrete tilt-up

Space Available: 8,192 SF available

Available: Immediately