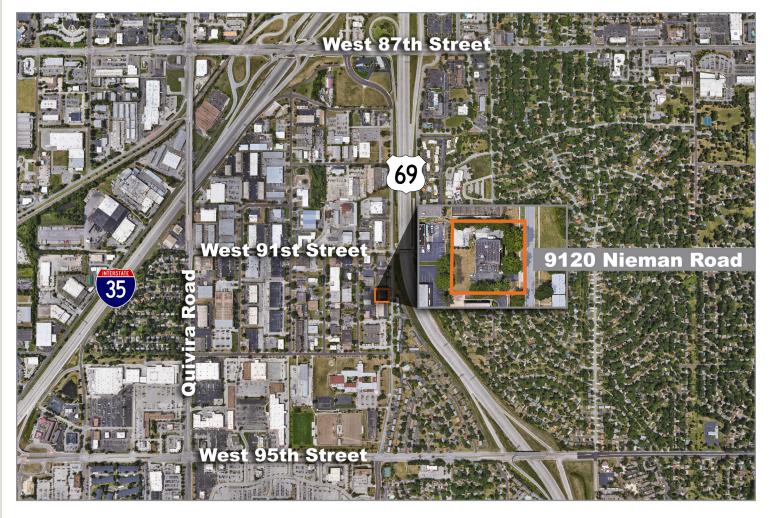

## Office/Warehouse Space Available

- 8,192 RSF available (±6,704 SF office & ±1,488 SF warehouse)
- Excellent access to 69 Hwy and I-35 in the heart of highly-desirable
  Johnson County submarket
- Located in Congelton Industrial Park
- Exterior/monument signage opportunity available
- Fully renovated in 2012 (Free stainless steel appliances and marble counter tops in break rooms)
- Flex capabilities and loading

Seller Offering: Repaint Exterior of Building to Buyer Specifications

Great visibility and easy access to I-35, 69 Hwy, I-435, 87th, and 95th Street