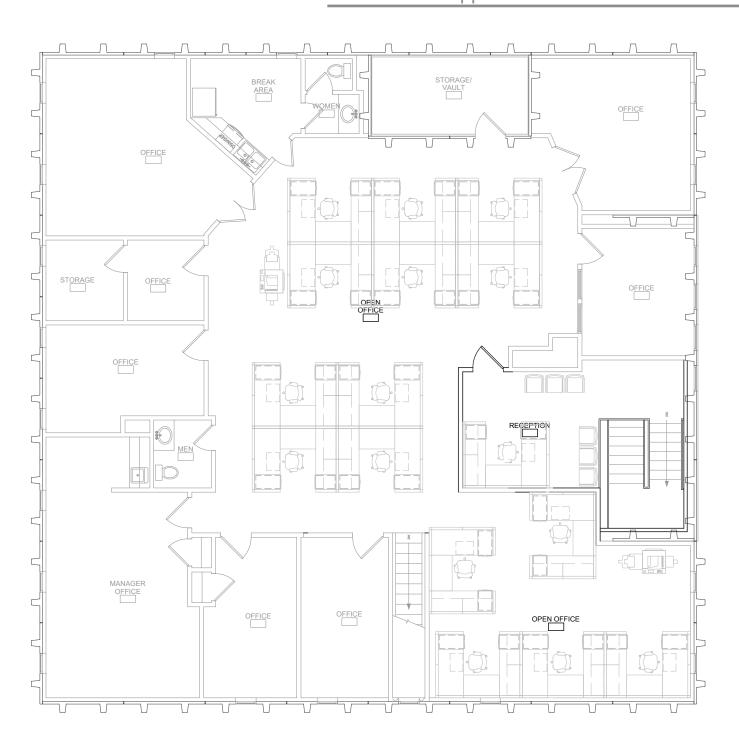

pace Available: 8,192 SF available

Available: Immediately

Sale Price: \$885,000

Parking: 3.6:1,000

Zoning: M-1 (Industrial Park District)

Loading: 2 drive-in door

Electricity - Kansas City Power and Light

Utilities: Gas - KPL Gas Services

Water - Water District #1 of Johnson County

Stainless Steel Appliances & Other

• Refrigerator in Break Room

Ice Maker

Microwave

Keurig

• Single Zone Wine Rerigerator Unit

• Marble Countertops in Break Room

Multiple Cube Sets and Nice Wooden Office Desks/Sets

Seller Offering: Repaint Exterior of Building to Buyer Specifications

Great visibility and easy access to I-35, 69 Hwy, I-435, 87th, and 95th Street

#### For more information:

Andrew T. Block 816.412.5873 ablock@blockllc.com



Included in Sale:









## Upper Level Floor Plan













#### For more information:

Andrew T. Block 816.412.5873 ablock@blockllc.com