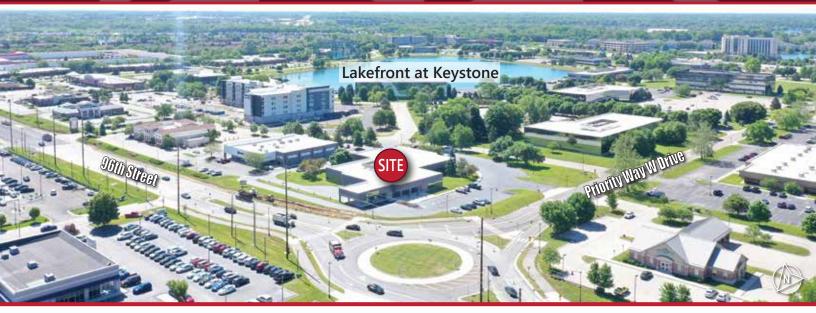

## 3535 E. 96th Street, Indianapolis, IN 46024

### PROPERTY HIGHLIGHTS

- One Story 23,544 SF Building in Lakefront at Keystone
- Over 6,800 SF of contiguous space available.
- Rental Rate: \$19.75/SF
- Owner occupied and professionally managed
- Convenient access to I-465, Keystone Parkway, and Keystone Crossing
- Surrounded by great amenities including The Fashion

Mall, dining, hotels, shopping & entertainment

- Daycare, conference facilities, and fully equipped fitness center within the park
- Walking / fitness trail surrounding a beautiful 38 acre lake
- First Financial Bank branch on site
- Monument signage available
- Excellent access and visibility on 96th Street
- & Keystone Parkway