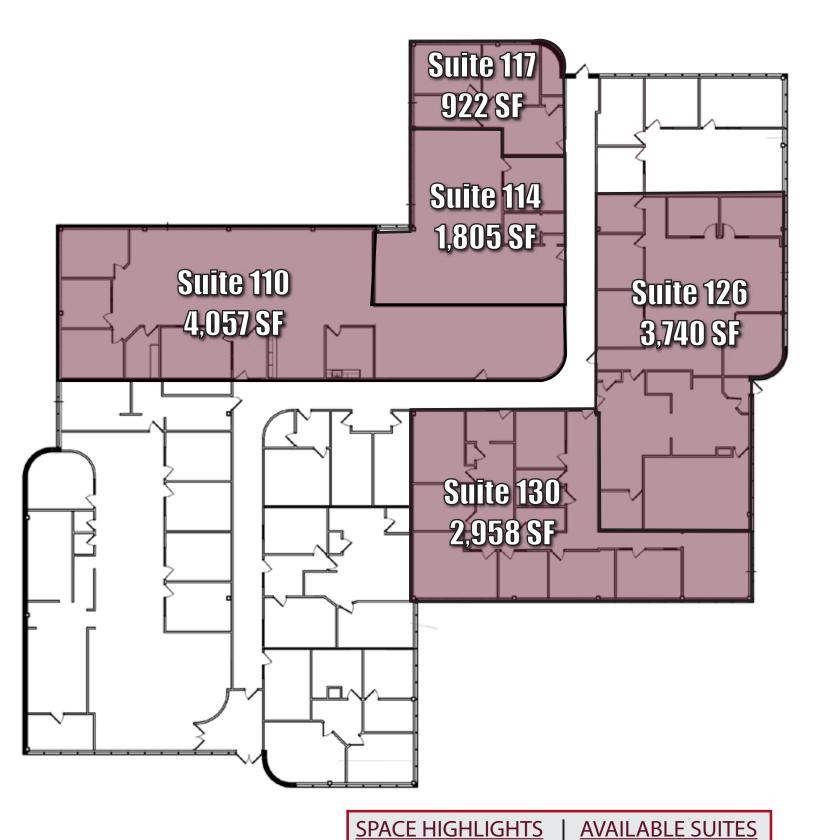

| SPACE HIGHLIGHTS | AVAI |
|------------------|------|
|                  |      |

| <ul> <li>Class A office finishes</li> </ul>  | <u>Suite #</u> | <u>SF</u> |
|----------------------------------------------|----------------|-----------|
| with updated common                          | 110            | 4,057     |
| lobbies                                      | 114            | 1,805     |
| <ul> <li>Move In Ready Suites</li> </ul>     | 117            | 922       |
| Ample Parking and ratio                      | 126            | 3,740     |
| of 4.80 per 1,000 SF                         | 130            | 2,958     |
| Over C FOO CF of continuous errors overlable |                |           |

Over 6,500 SF of contiguous space available