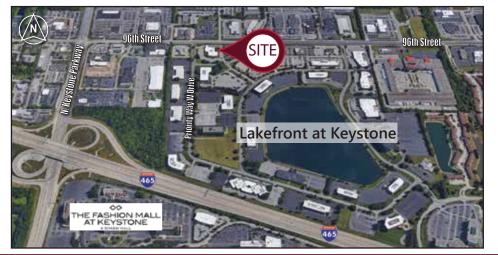

### PROPERTY HIGHLIGHTS

- One Story 23,544 SF Building in Lakefront at Keystone
- Over 6,800 SF of contiguous space available.
- Rental Rate: \$19.75/SF
- Owner occupied and professionally managed
- Convenient access to I-465, Keystone Parkway, and Keystone Crossing
- Surrounded by great amenities including The Fashion

Mall, dining, hotels, shopping & entertainment

- Daycare, conference facilities, and fully equipped fitness center within the park
- Walking / fitness trail surrounding a beautiful 38 acre lake
- First Financial Bank branch on site
- Monument signage available
- Excellent access and visibility on 96th Street
- & Keystone Parkway