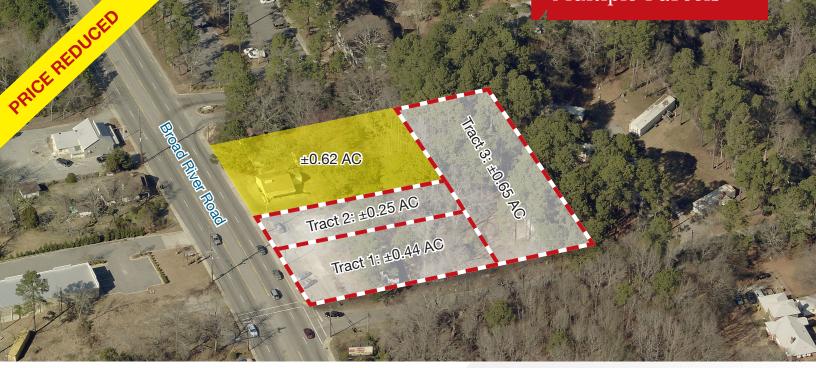

#### **Property Features**

- 3 parcels available, totaling ±1.34 AC and featuring ±150' of frontage along Broad River Road
- Land is located across the street from a brand new Walmart and adjacent to an additional ±0.62 AC NAI Avant Listing
- Location allows for easy access to I-20, I-26, and Downtown Columbia
- Utilities available on-site
- Zoning: GC (General Commercial) Tract 1 & 2 RM-HD (Residential) Tract 3
- 2016 Traffic Counts:
  - 21,000 VPD (Station 179)
  - 18,100 VPD (Station 487)
- Sales Price: <del>\$177,000</del> <del>\$176,000, \$173,000</del> **\$119,000**

## Aerial Map 3710 Broad River Rd. - Columbia, South Carolina

807 Gervais Street, Suite 301 Columbia, South Carolina 29201 +1 803.254.0100 www.naiavant.com