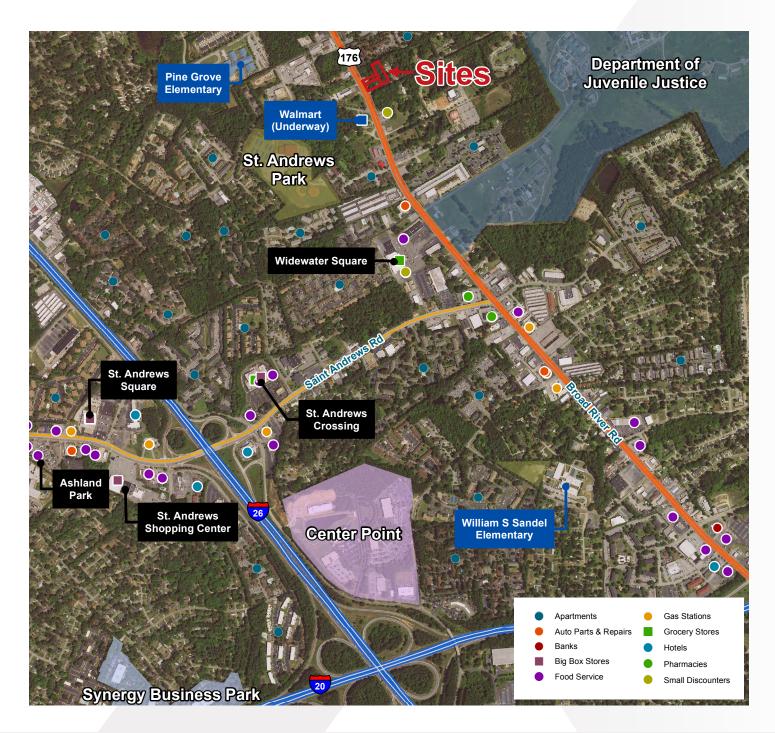

#### **Property Features**

- 3 parcels available, totaling ±1.34 AC and featuring ±150' of frontage along Broad River Road
- Land is located across the street from a brand new Walmart and adjacent to an additional ±0.62 AC NAI Avant Listing
- Location allows for easy access to I-20, I-26, and Downtown Columbia
- Utilities available on-site
- Zoning: GC (General Commercial) Tract 1 & 2 RM-HD (Residential) Tract 3
- 2016 Traffic Counts:
  - 21,000 VPD (Station 179)
  - 18,100 VPD (Station 487)
- Sales Price: <del>\$177,000</del> <del>\$176,000, \$173,000</del> **\$119,000**