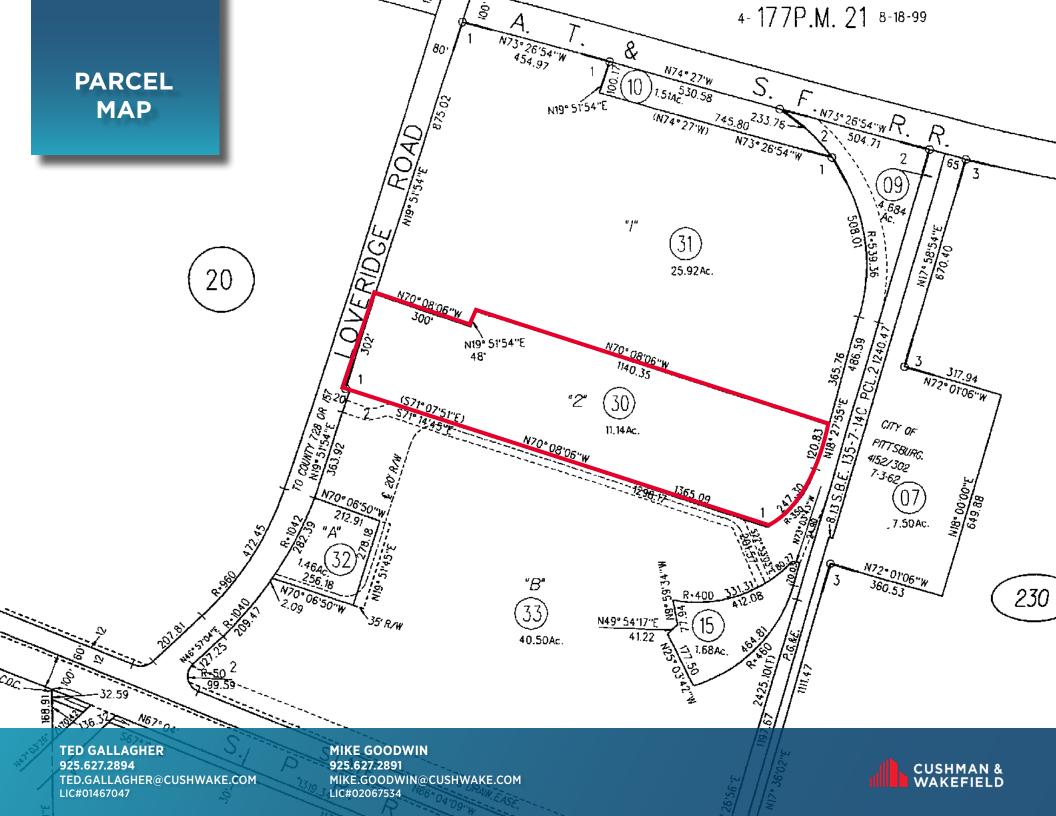

### GREAT HEAVY INDUSTRIAL PARCEL MANY USES ALLOWED

LISTING PRICE \$5,500,000 \$11.33/SF

**TOTAL LAND:** ±11.14 AC, ±485,258.4 SF **APN**: 073-230-030-6

**<u>ZONING</u>: GENERAL INDUSTRIAL DISTRICT (IG)** *CLICK HERE TO VIEW ZONING DETAILS* 