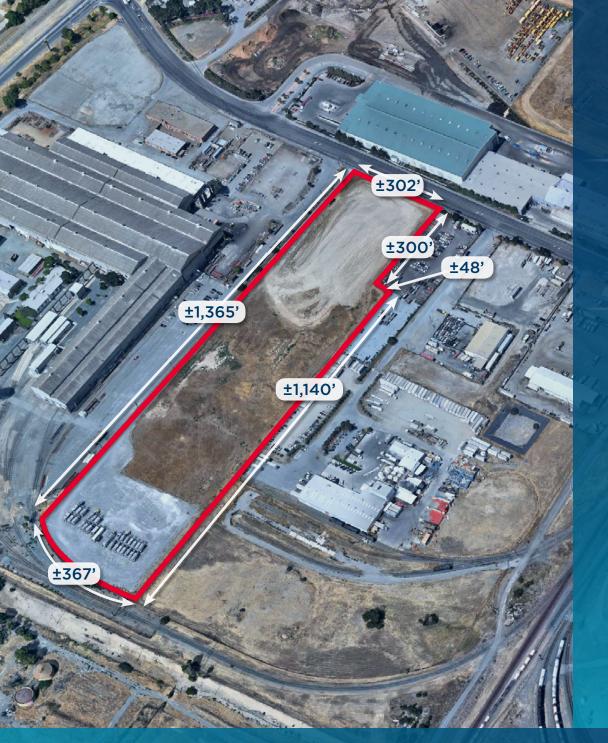

### GREAT HEAVY INDUSTRIAL PARCEL MANY USES ALLOWED

LISTING PRICE \$5,500,000 \$11.33/SF

**TOTAL LAND:** ±11.14 AC, ±485,258.4 SF **APN**: 073-230-030-6

**<u>ZONING</u>: GENERAL INDUSTRIAL DISTRICT (IG)** *CLICK HERE TO VIEW ZONING DETAILS* 