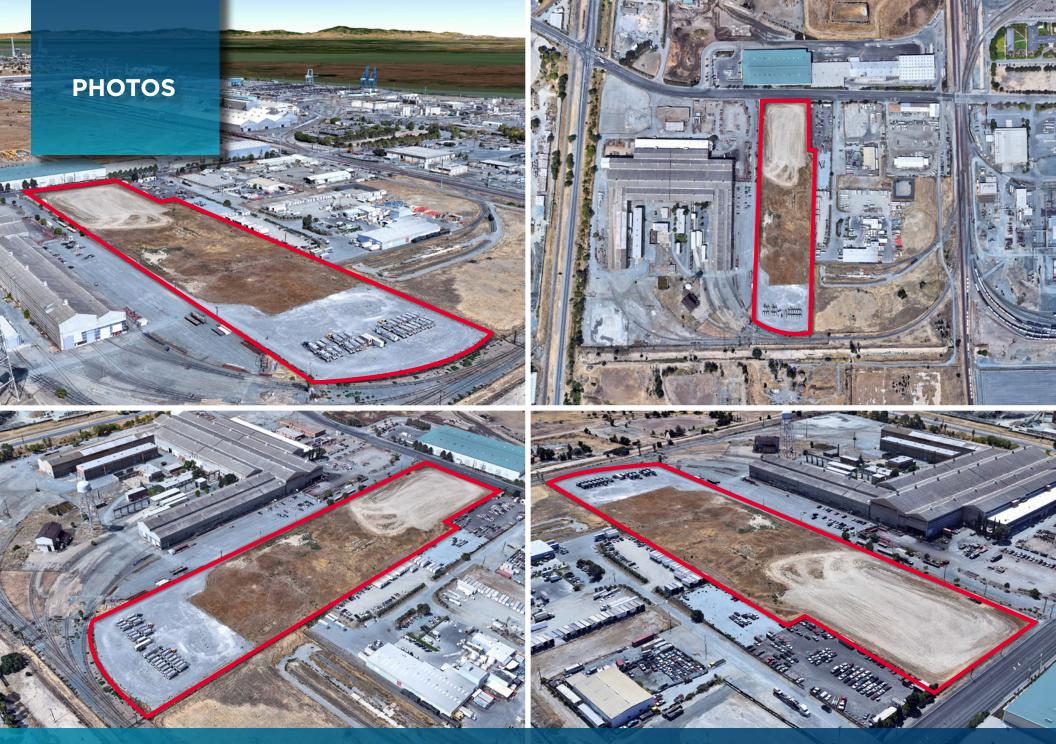

### GREAT HEAVY INDUSTRIAL PARCEL MANY USES ALLOWED

LISTING PRICE \$5,500,000 \$11.33/SF

**TOTAL LAND:** ±11.14 AC, ±485,258.4 SF **APN**: 073-230-030-6

**<u>ZONING</u>: GENERAL INDUSTRIAL DISTRICT (IG)** *CLICK HERE TO VIEW ZONING DETAILS* 