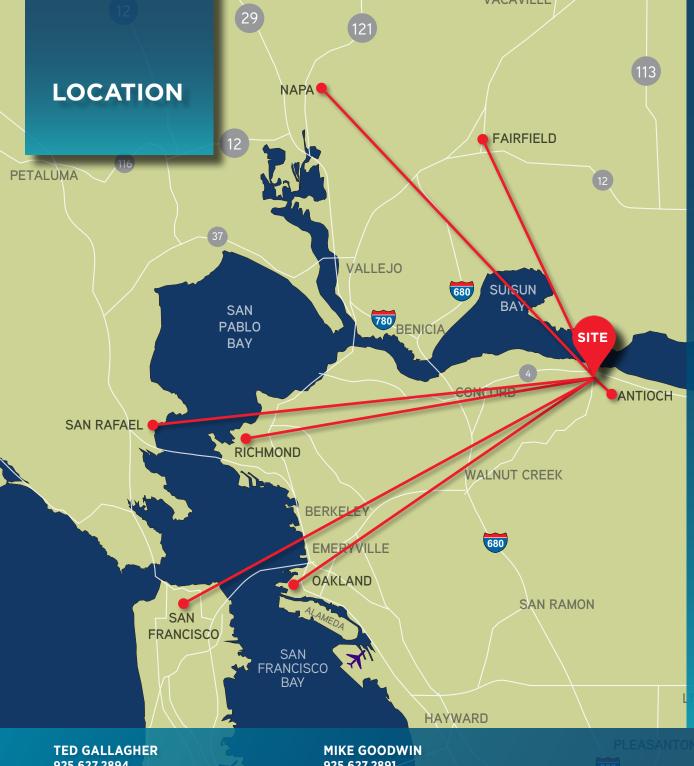

#### **Drive Distances & Times**

| Port of Oakland | ±34 mi/39 min |
|-----------------|---------------|
| San Francisco   | ±42 mi/67 min |
| Richmond        | ±33 mi/38 min |
| San Rafael      | ±47 mi/59 min |
| Napa            | ±45 mi/54 min |
| Fairfield       | ±36 mi/40 min |
| Antioch         | ±5 mi/ 10min  |