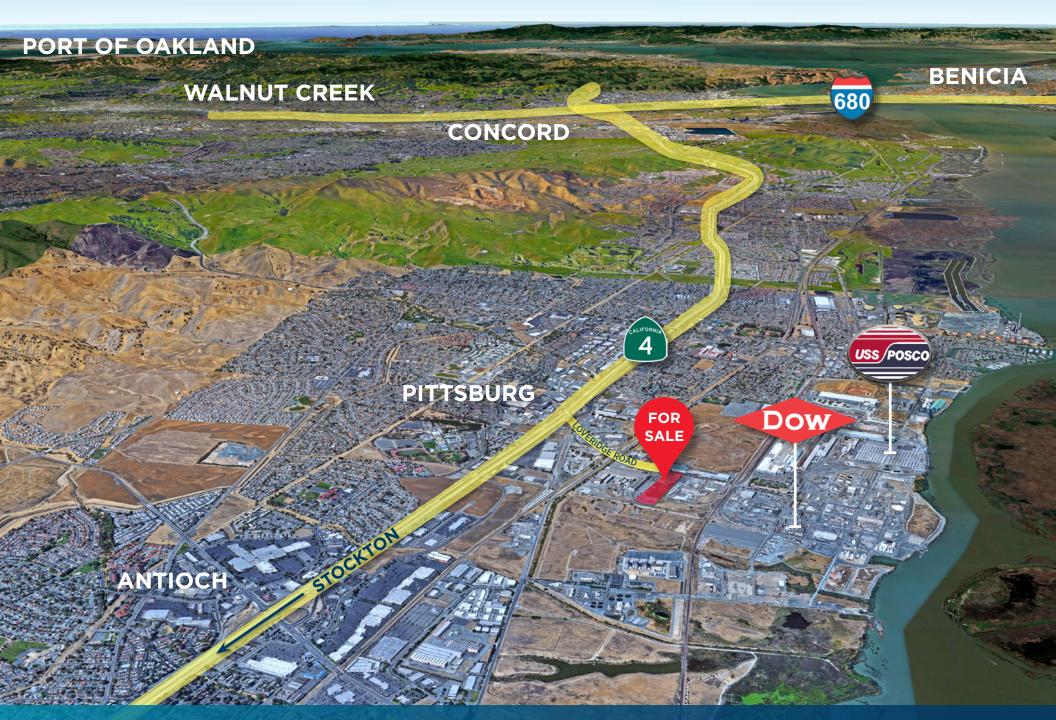

#### **Drive Distances & Times**

| Port of Oakland | ±34 mi/39 min |
|-----------------|---------------|
| San Francisco   | ±42 mi/67 min |
| Richmond        | ±33 mi/38 min |
| San Rafael      | ±47 mi/59 min |
| Napa            | ±45 mi/54 min |
| Fairfield       | ±36 mi/40 min |
| Antioch         | ±5 mi/ 10min  |