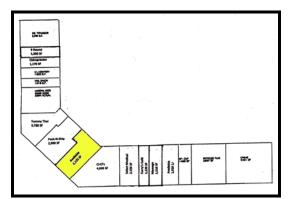

## RETAIL SPACE for LEASE 2,125 SF Flower Mound, TX

| Location:        | SWC of Long Prairie Rd. (FM 2499) & Flower Mound Rd. (FM 3040). Other tenants include: Chili's; Ci-Ci's Pizza; Bicycles Plus; Sport Clips |
|------------------|-------------------------------------------------------------------------------------------------------------------------------------------|
| Available Space: | Ste. 200: 2,125 SF - \$19.00/SF + NNN's (In the "elbow" of the Center!);                                                                  |
| Traffic:         | 72,043 CPD intersection! (Town of Flower Mound).                                                                                          |
| Income:          | Average household income is \$153,328. (F.M. Econ. Dev.).                                                                                 |
| Stability:       | <i>8 of the 17 Tenants in the Center have been there since it opened in 2001!</i>                                                         |