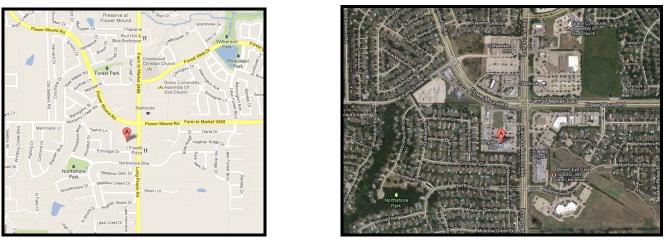

## RETAIL SPACE for LEASE 2,125 SF Flower Mound, TX

| Location:        | SWC of Long Prairie Rd. (FM 2499) & Flower Mound Rd. (FM 3040). Other tenants include: Chili's; Ci-Ci's Pizza; Bicycles Plus; Sport Clips |
|------------------|-------------------------------------------------------------------------------------------------------------------------------------------|
| Available Space: | Ste. 200: 2,125 SF - \$19.00/SF + NNN's (In the "elbow" of the Center!);                                                                  |
| Traffic:         | 72,043 CPD intersection! (Town of Flower Mound).                                                                                          |
| Income:          | Average household income is \$153,328. (F.M. Econ. Dev.).                                                                                 |
| Stability:       | <i>8 of the 17 Tenants in the Center have been there since it opened in 2001!</i>                                                         |