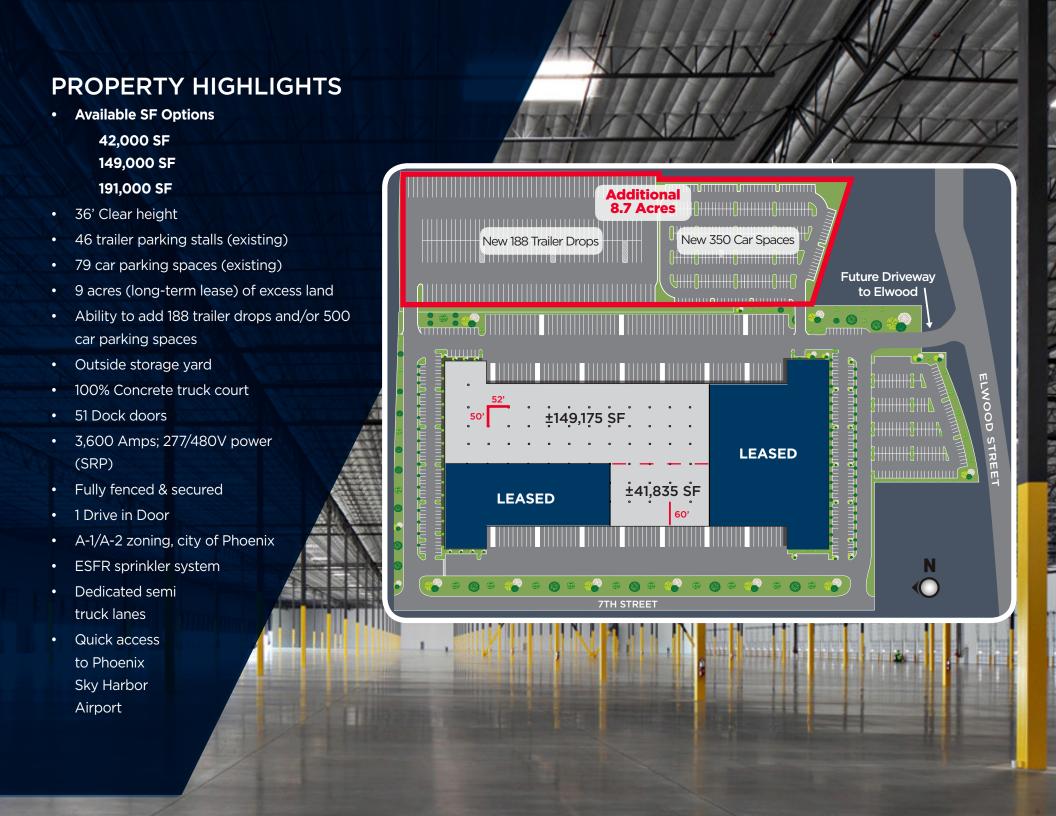

# AIRPORT LOGISTICS

### **FOR LEASE:**

42,000 SF | 149,000 SF | 191,000 SF



#### Mike Haenel

+16022244404 mike.haenel@cushwake.com

### Andy Markham, SIOR

Executive Managing Director Executive Managing Director +16022244408 andy.markham@cushwake.com

### Jim Wilson

Executive Managing Director Director +1 602 229 5923 jim.wilson@cushwake.com

### **Phil Haenel**

+1 602 224 4409 phil.haenel@cushwake.com









**MILES** 

**3333 S. 7TH STREET PHOENIX** 



within 10 minutes

30 MINUTES

TO

SKY **HARBOR** 

**INTL AIRPORT** 













MPLOYEES MINUTES



## **AIRPORT LOGISTICS**



### Mike Haenel

Executive Managing Director Executive Managing Director Executive Managing Director Director +1 602 224 4404 mike.haenel@cushwake.com

### Andy Markham, SIOR

+1 602 224 4408 andy.markham@cushwake.com jim.wilson@cushwake.com

### Jim Wilson

+1 602 229 5923

### **Phil Haenel**

+16022244409 phil.haenel@cushwake.com





2555 E Camelback Rd Ste 400 | Phoenix, Arizona 85016 | ph: +1602 954 9000 | fx: +1602 253 0528 | cushmanwakefield.com

Cushman & Wakefield Copyright 2018. No warranty or representation, express or implied, is made to the accuracy or completeness of the information contained her