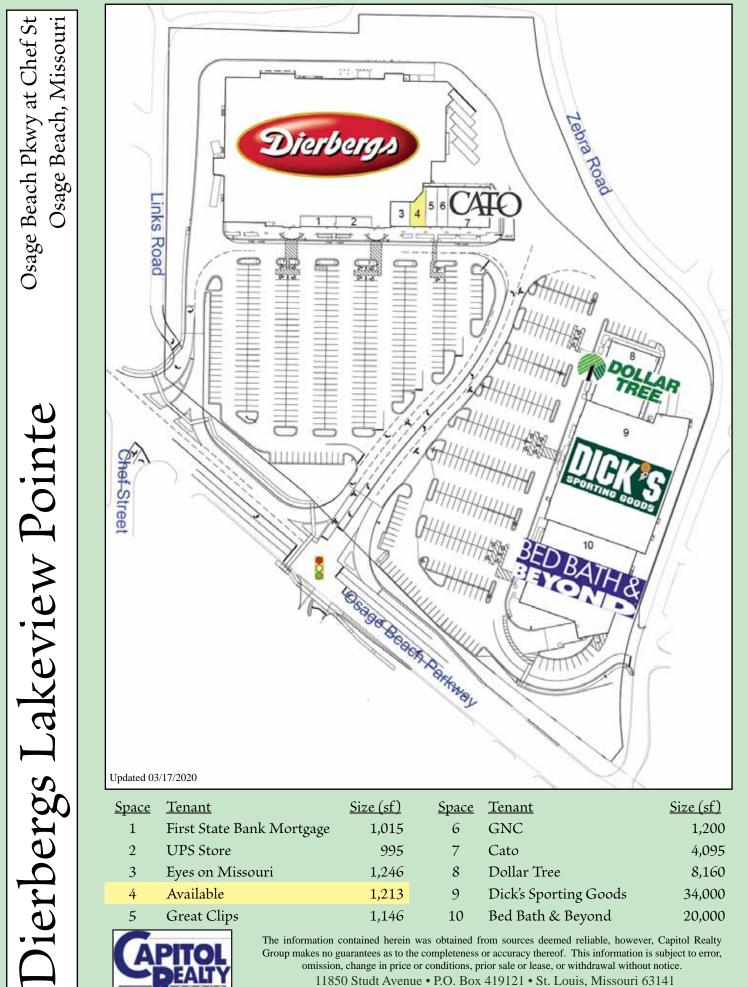

Osage Beach Pkwy at Chef St Osage Beach, Missouri

ierbergs Lakeview Pointe

For more information please contact: 314-991-8900 Phone • 314-991-2474 Fax Weller Meyer (x226) • wmeyer@caplaco.com 11850 Studt Avenue • P.O. Box 419121 • St. Louis, Missouri 63141