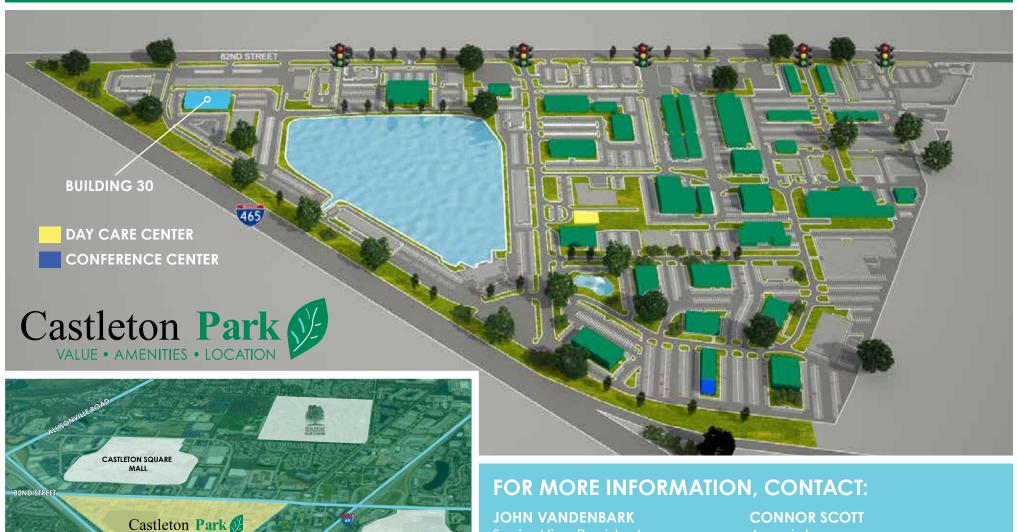

# **BUILDING 30**

Multi-story building, awarded an Energy Star label in 2010, 2012-2015 and 2017, signage potential. Energy Star Certified 2017, 2015, 2014, 2013 2012, 2010.

\$17.50/SF, Full Service

## CASTLETON PARK

Outstanding location with easy access to 1-465 & 1-69

100-person conference facility available

Access to an abundance of retail, restaurants & entertainment

On-site management & maintenance

Full Service daycare on-site

Access to superior employee base

Community

**RETAIL** 

**HOTELS** 

**IMMEDIATE** 

**AREA** 

**AMENITIES** 

**BANKS** 

**RESTAURANTS** 

**JOHN VANDENBARK** Senior Vice President + 1 317 269 1046 iohn.vandenbark@cbre.com

Associate + 1 317 269 1076 connor.scott@cbre.com

© 2018 CBRE, Inc. All rights reserved. This information has been obtained from sources believed reliable, but has not been verified for accuracy or completeness. Any projections, opinions, or estimates are subject to uncertainty. The information may not represent the current or future performance of the property. You and your advisors should conduct a careful, independent investigation of the property and verify all information. Any reliance on this information is solely at your own risk. CBRE and the CBRE logo are service marks of CBRE, Inc. and/or its affiliated or related companies in the United States and other countries. All other marks displayed on this document are the property of their respective owners. Photos herein are the property of their respective owners and use of these images without the express written consent of the owner is prohibited. PMStudio\_January2018