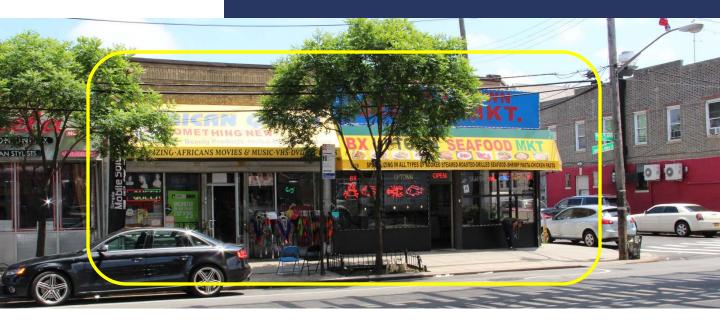

## PRIME CORNER RETAIL WITH EXCELLENT VISIBILITY

2,986 Sq. Ft. \$22.00 PSF NET +\$7.25 PSF R/E Tax

- Fantastic Purchase Power within Community
- High Traffic Corner on White Plains Rd
- Food, General Retail, or Office/Medical Uses Allowed
- Divisible to 1,086 SF & 1,900 SF
- Just 2 Blocks from #2 & #5 Trains
- 1 Block from Brightside Academy
- Adjacent to Bus Stop
- Strong Neighborhood