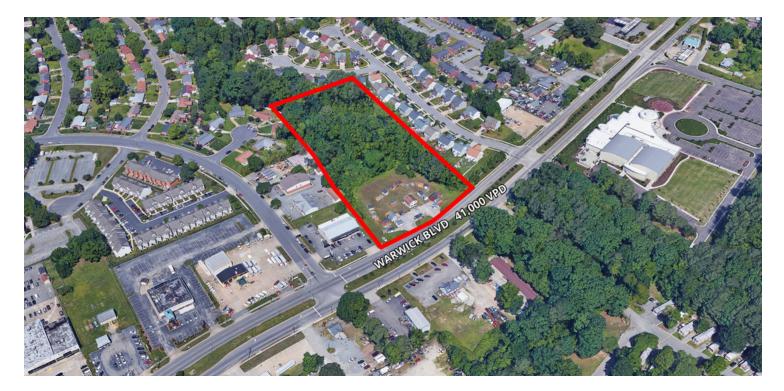

#### **PROPERTY OVERVIEW**

This ideal land for redevelopment is located across from Stoney Run Athletic Complex and Denbigh Community Center.

## **PROPERTY HIGHLIGHTS**

• 41,000 VPD on Warwick Blvd

| DEMOGRAPHICS       | 1 Mile   | 3 Miles  | 5 Miles  |
|--------------------|----------|----------|----------|
| Total Households:  | 4,982    | 30,101   | 46,608   |
| Total Population:  | 13,018   | 80,191   | 124,683  |
| Average HH Income: | \$54,296 | \$62,901 | \$67,553 |