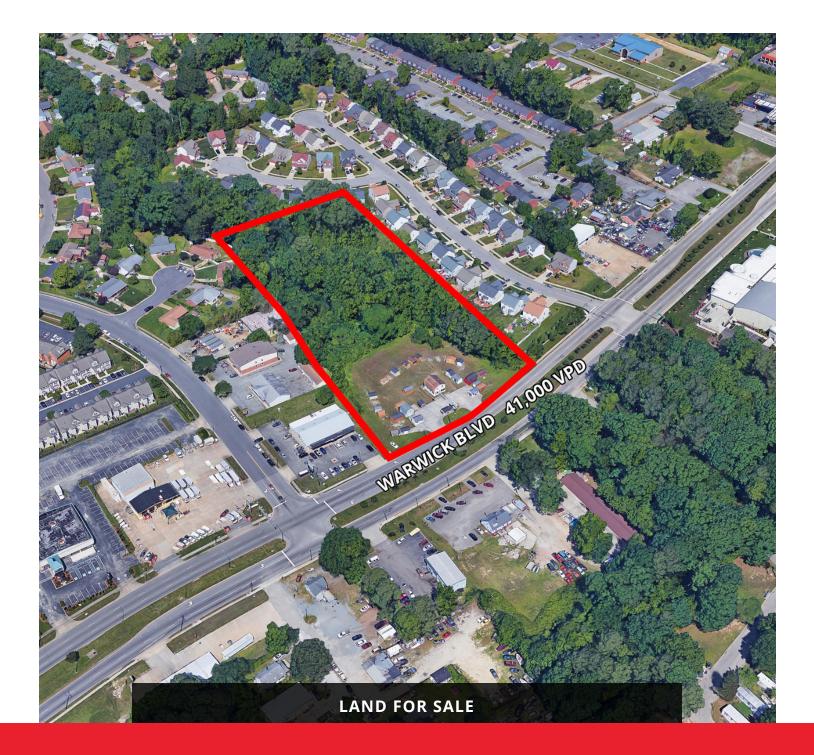

#### **PROPERTY OVERVIEW**

This ideal land for redevelopment is located across from Stoney Run Athletic Complex and Denbigh Community Center.

## **PROPERTY HIGHLIGHTS**

• 41,000 VPD on Warwick Blvd

| DEMOGRAPHICS       | 1 Mile   | 3 Miles  | 5 Miles  |
|--------------------|----------|----------|----------|
| Total Households:  | 4,982    | 30,101   | 46,608   |
| Total Population:  | 13,018   | 80,191   | 124,683  |
| Average HH Income: | \$54,296 | \$62,901 | \$67,553 |