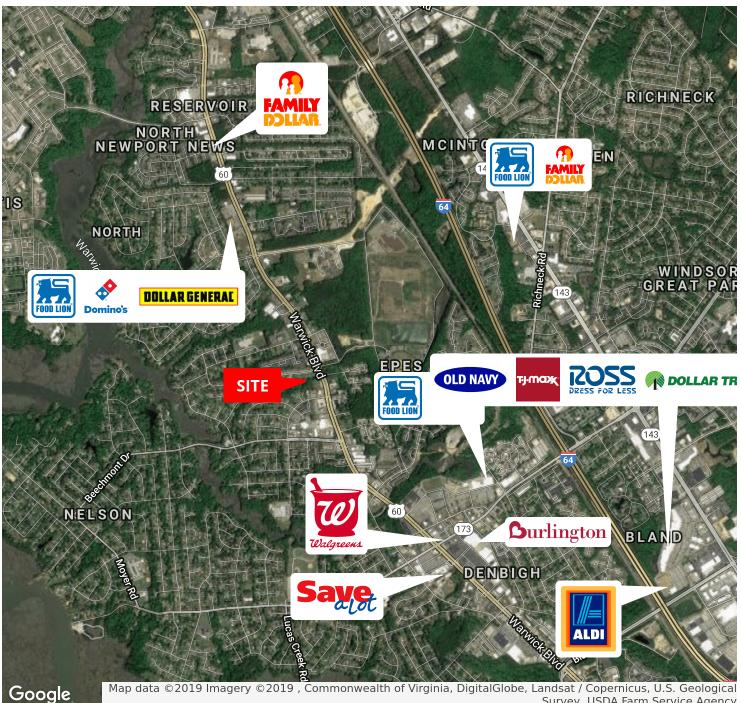

# RETAILER MAP

Survey, USDA Farm Service Agency

DIVARIS REAL ESTATE INC // 4525 MAIN STREET, SUITE 900, VIRGINIA BEACH, VA 23462 // DIVARIS.COM

RETAILER MAP // 3

CE DIARS

Aeri Jai

Senior Associate Broker 757.333.4333 Aeri.jai@divaris.com