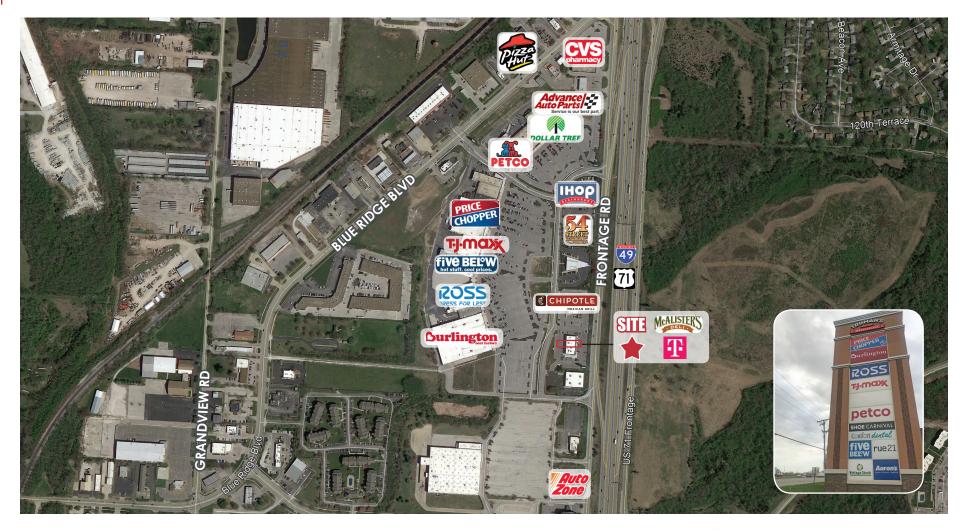

## TRUMAN'S MARKETPLACE

- Located within Grandview's Premier Lifestyle Center
- 1,250-2,500 SF of Retail Space Adjacent to T-Mobile & McAllister's
- Former Nail Salon
- Fronting Hwy 71 (84,918 cars/day)
- Join Price Chopper, TJ Maxx, Petco, Ross Dress for Less, Burlington, Etc.
- Monument Signage Available
- Lease Rate \$24/SF NNN

## **AERIAL - TRUMAN'S MARKETPLACE**

TOTAL POPULATION

1 Mile: 8,206 3 Miles: 50,120 5 Mile: 99,110

**AVG HOUSEHOLD INCOME** 

1 Mile: \$37,514 3 Mile: \$44,865 5 Mile: \$50,959

**DAYTIME POPULATION I** 

1 Mile: 5,264 3 Mile: 21,103 5 Mile: 44,322