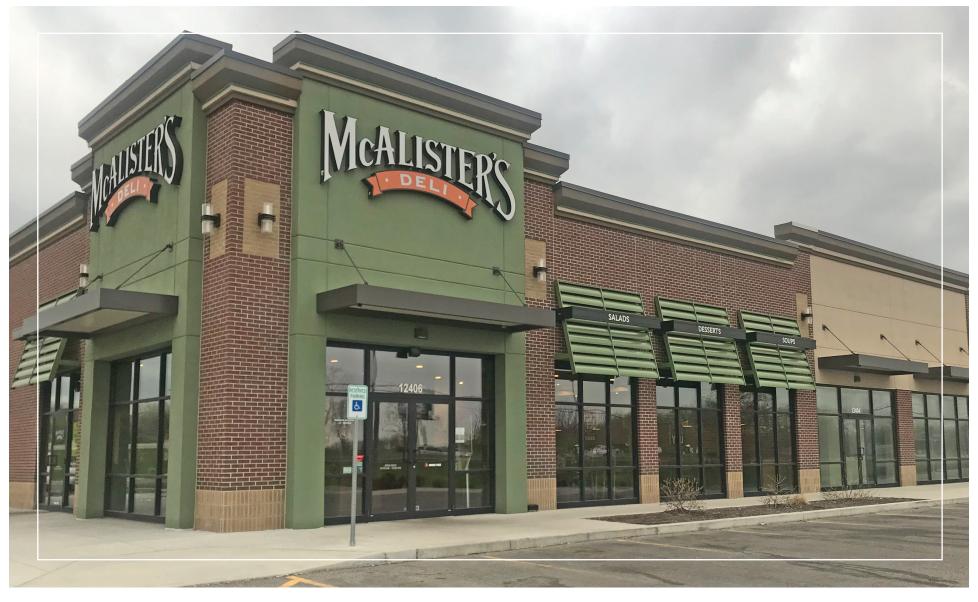

## TRUMAN'S MARKETPLACE

- Located within Grandview's Premier Lifestyle Center
- 1,250-2,500 SF of Retail Space Adjacent to T-Mobile & McAllister's
- Former Nail Salon
- Fronting Hwy 71 (84,918 cars/day)
- Join Price Chopper, TJ Maxx, Petco, Ross Dress for Less, Burlington, Etc.
- Monument Signage Available
- Lease Rate \$24/SF NNN