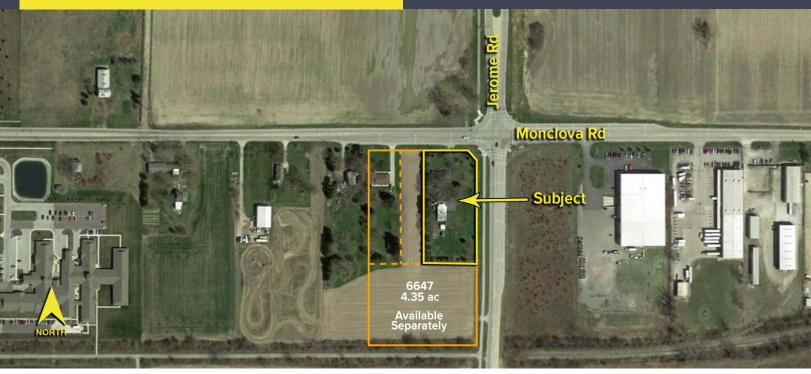

#### Comments:

- Located at the SWC of Monclova Road and Jerome Road.
- At a signalized interchange.
- Neighboring parcels available separately 6647 Monclova Road, 4.35 acres \$695,000.
- Permitted uses, per Monclova Township, can be found online at http://monclovatwp.org/department/zoning/resolution
- Monclova Twp. residential new construction is robust with approximately 3 new subdivisions under development just off of Monclova Road. New rooftops are forthcoming in this booming area.
- Located in the JEDZ between the City of Toledo, City of Maumee, and Monclova Township where payroll tax is currently levied at 1.5%
- Located within just minutes from the future, planned interchange at US-20A/US-23 and US-24/I-475.