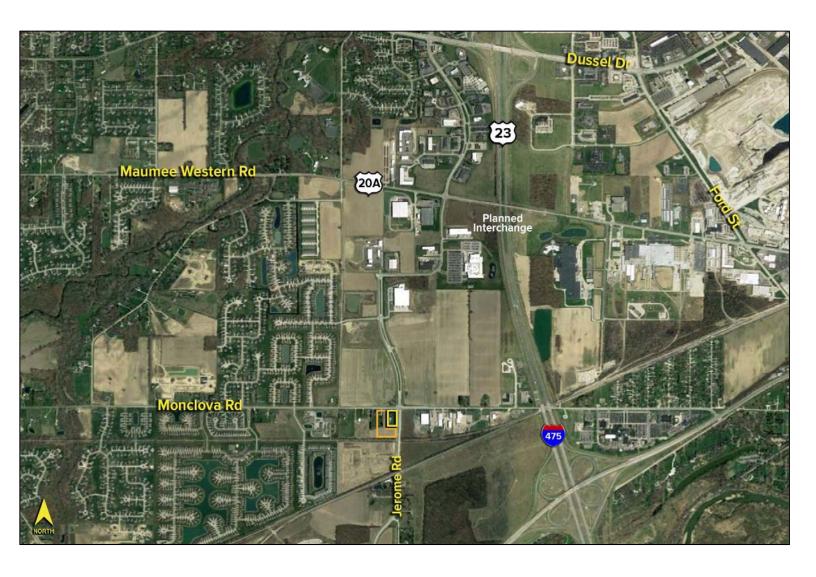

#### Comments:

- Located at the SWC of Monclova Road and Jerome Road.
- At a signalized interchange.
- Neighboring parcels available separately 6647 Monclova Road, 4.35 acres \$695,000.
- Permitted uses, per Monclova Township, can be found online at http://monclovatwp.org/department/zoning/resolution
- Monclova Twp. residential new construction is robust with approximately 3 new subdivisions under development just off of Monclova Road. New rooftops are forthcoming in this booming area.
- Located in the JEDZ between the City of Toledo, City of Maumee, and Monclova Township where payroll tax is currently levied at 1.5%
- Located within just minutes from the future, planned interchange at US-20A/US-23 and US-24/I-475.