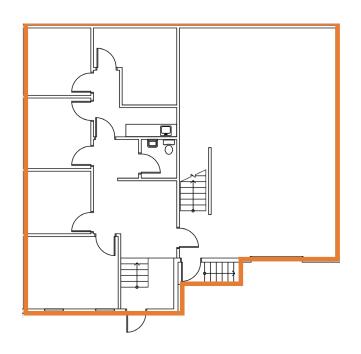

### 1024-C Jib Ct. - Floor Plan

## 1024-C Space Details

Available Space: ±2,700 SF

Office Size:  $\pm 1,700$  SF office

Warehouse: ±1,000 SF

Loading: (1) Dock-high door

Clear Height: 19-21'

Lease Rate: \$2,137.50 per month, plus CAM

\*Common Area Maintenance (CAM) includes lawn care, snow and ice removal, trash service, water, sewer, exterior lighting, etc.