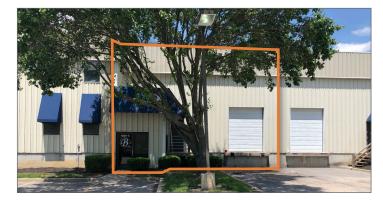

## **Property Features**

- ± 2,700 SF light-industrial suite available
- ± 1,700 SF office on two-levels and ± 1,000 SF warehouse
- 19-21' Clear Height
- One (1) Dock-high loading door
- Located in Lakewood Business Park, just off of I-470 Highway and Woods Chapel Road, a great Lee's Summit location.
- \$9.50 PSF gross (\$2,137.50 per month) Plus CAM

# Office/Warehouse for Lease

1024 Jib Court | Lee's Summit, MO

## Lakewood Business Park

## 1024-C Space Details

Available Space: ±2,700 SF

Office Size:  $\pm 1,700$  SF office

Warehouse: ±1,000 SF

Loading: (1) Dock-high door

Clear Height: 19-21'

Lease Rate: \$2,137.50 per month, plus CAM

\*Common Area Maintenance (CAM) includes lawn care, snow and ice removal, trash service, water, sewer, exterior lighting, etc.