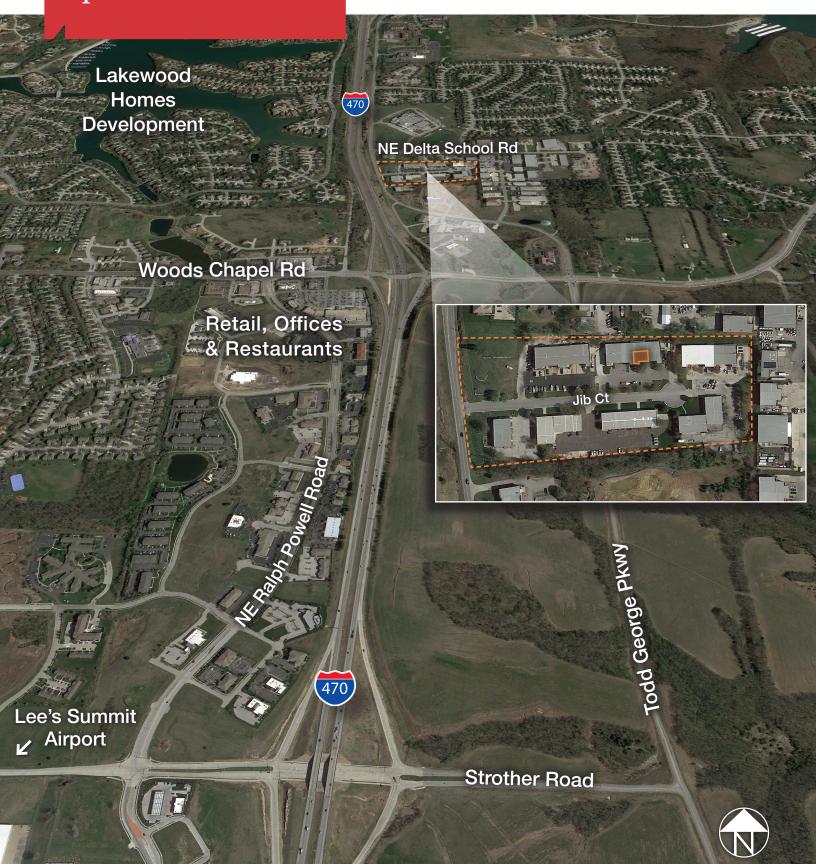

## **Property Features**

- ± 2,700 SF light-industrial suite available
- ± 1,700 SF office on two-levels and ± 1,000 SF warehouse
- 19-21' Clear Height
- One (1) Dock-high loading door
- Located in Lakewood Business Park, just off of I-470 Highway and Woods Chapel Road, a great Lee's Summit location.
- \$9.50 PSF gross (\$2,137.50 per month) Plus CAM

## Lakewood Business Park