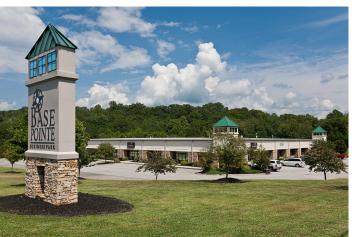

## **Base Pointe Building 1** 3216 Wrights Ferry Rd, Louisville, TN 37777

Listing ID: Status: Property Type: Office Type: Gross Land Area: Sale Price: Unit Price: Sale Terms: Nearest MSA: County: Loading: Ceiling: Tax ID/APN: Zoning:

## **Overview/Comments**

Avison Young is pleased to offer to qualified investors the opportunity to purchase a building leased to three tenants ("Offering"). The Offering is a one-building, multi-tenant flex complex in Base Pointe Business Park. Base Pointe is a 38-acre business park located along I-140 (Pellissippi Parkway) in between two interchanges. The offering is 3.25 acres and is improved with a 19,253 square foot building that was originally built in 2003.