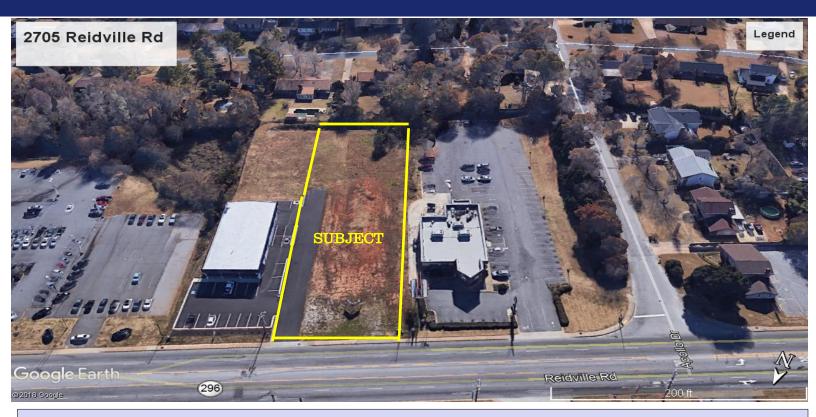

## COMMERCIAL LAND FOR SALE

2705 Reidville Rd. Spartanburg, SC 29301

## **Property Highlights:**

- +/- 1.00 Acres located on Spartanburg's Dynamic Westside
- +/- 23,000 Cars Per Day
- 115 feet of Frontage
- Utilities Available
- County Land Use
- Shared Ingress and Egress

**Parcel ID** - 6-24-00-077.02

**Alt Id** - 118965

Address - 2705 REIDVILLE RD

**Acres** - +/- 1.00

**SALE PRICE: \$349,000** 

**CONTACT** 

J Neal Boyett - 864.590.6422

nealboyett@spencerhines.com