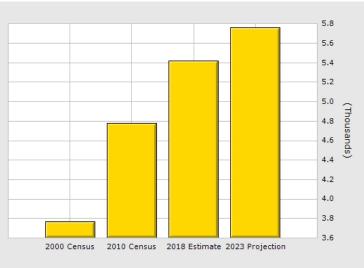

## **COMMERCIAL LAND FOR SALE**

2705 Reidville Rd. Spartanburg, SC 29301

| Population             | 1 Mile    | 3 Mile    | 5 Mile    |
|------------------------|-----------|-----------|-----------|
| 2018 Total Population: | 5,418     | 37,123    | 76,502    |
| 2023 Population:       | 5,758     | 39,285    | 80,768    |
| Pop Growth 2018-2023:  | 6.28%     | 5.82%     | 5.58%     |
| Average Age:           | 38.60     | 38.20     | 37.70     |
| Households             |           |           |           |
| 2018 Total Households: | 2,242     | 14,537    | 29,202    |
| HH Growth 2018-2023:   | 6.38%     | 5.94%     | 5.76%     |
| Median Household Inc:  | \$59,496  | \$52,277  | \$44,024  |
| Avg Household Size:    | 2.40      | 2.50      | 2.50      |
| 2018 Avg HH Vehicles:  | 2.00      | 2.00      | 2.00      |
| Housing                |           |           |           |
| Median Home Value:     | \$168,835 | \$156,348 | \$136,072 |
| Median Year Built:     | 1991      | 1984      | 1978      |
|                        |           |           |           |