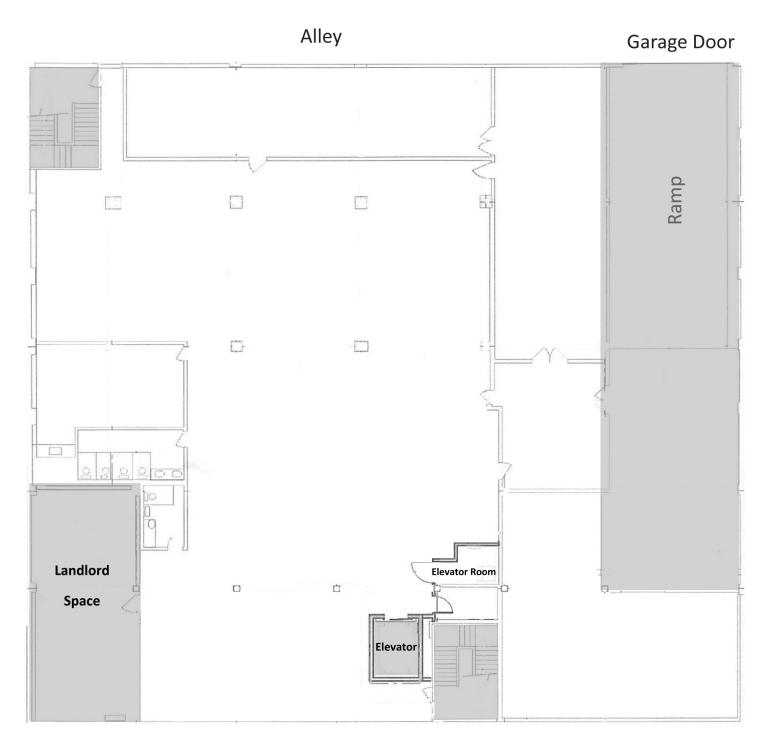

# FLOOR PLAN

N. 34th St

### **PROPERTY FEATURES:**

- Up to 13,000 sf of lower level space. Divisible to 4,000 sf
- Wood beams and 14ft ceilings
- Sprinklers, HVAC, elevator, and drive-in door (accessible via alley)
- Good space for creative office users, fitness related tenants, and performance/theater uses
- Parking spaces available for lease in surface lot immediately to the east at market rate
- \$10/sf/yr + NNN