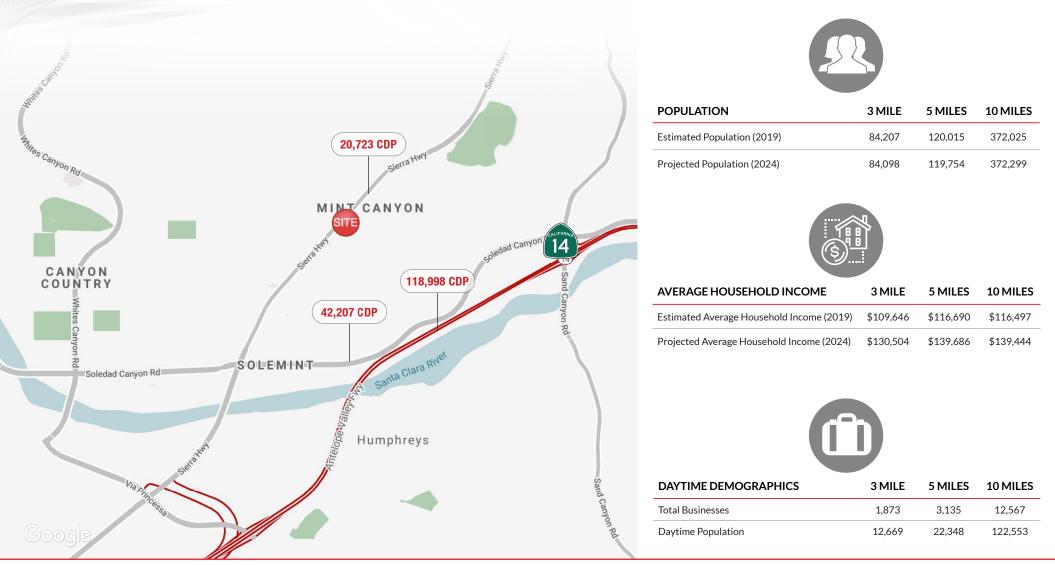

# RETAIL/OFFICE FOR LEASE

17730 Sierra Hwy | Santa Clarita, CA 91351

- New Retail Development Project
- Complete Remodel Underway New Ownership
- New Suites from 620 3,145 SF and 12,960 SF Available
- NEIGHBORING:
  - o College of the Canyons
  - o Skyline Ranch New Home Development
  - o Backwood Inn
  - o Elks Lodge
  - o Travelodge by Windham
  - o Tractor Supply
- Great Street Frontage with Excellent Visibility and Signage
- High Traffic Counts
- Good Demographics
- Adjacent to Soledad Canyon Road and Sierra Highway a Major Retail/Office Corridor
- Minutes from Freeway On-ramp