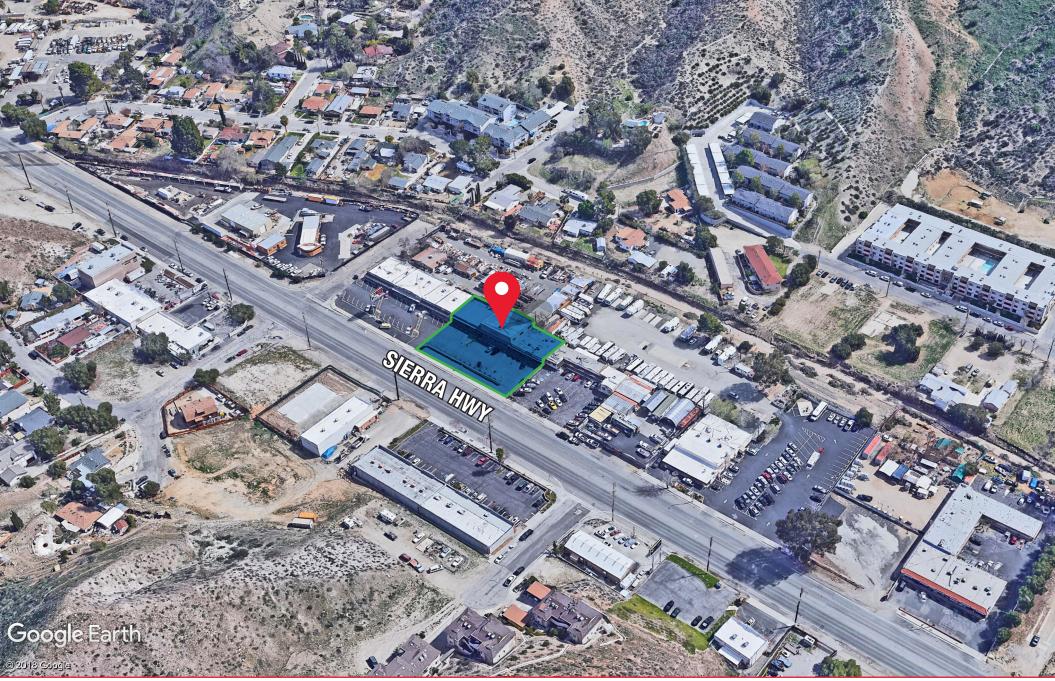

# RETAIL/OFFICE FOR LEASE

17730 Sierra Hwy | Santa Clarita, CA 91351

- New Retail Development Project
- Complete Remodel Underway New Ownership
- New Suites from 620 3,145 SF and 12,960 SF Available
- NEIGHBORING:
  - o College of the Canyons
  - o Skyline Ranch New Home Development
  - o Backwood Inn
  - o Elks Lodge
  - o Travelodge by Windham
  - o Tractor Supply
- Great Street Frontage with Excellent Visibility and Signage
- High Traffic Counts
- Good Demographics
- Adjacent to Soledad Canyon Road and Sierra Highway a Major Retail/Office Corridor
- Minutes from Freeway On-ramp