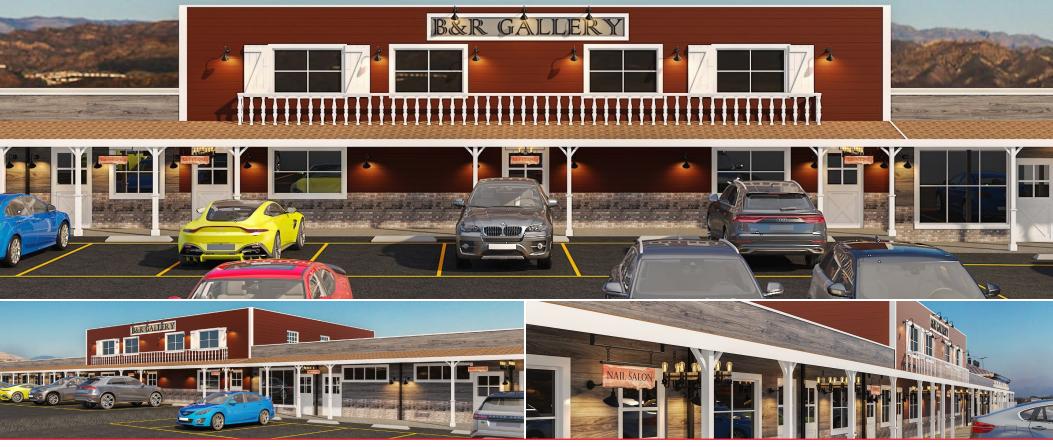

## **FOR LEASE** – RETAIL/OFFICE 620 - 3,145 SF AND 12,960 SF AVAILABLE 17730 SIERRA HWY | SANTA CLARITA, CA 91351 NEW DEVELOPMENT PROJECT

# RETAIL/OFFICE FOR LEASE

17730 Sierra Hwy | Santa Clarita, CA 91351

- New Retail Development Project
- Complete Remodel Underway New Ownership
- New Suites from 620 3,145 SF and 12,960 SF Available
- NEIGHBORING:
  - o College of the Canyons
  - o Skyline Ranch New Home Development
  - o Backwood Inn
  - o Elks Lodge
  - o Travelodge by Windham
  - o Tractor Supply
- Great Street Frontage with Excellent Visibility and Signage
- High Traffic Counts
- Good Demographics
- Adjacent to Soledad Canyon Road and Sierra Highway a Major Retail/Office Corridor
- Minutes from Freeway On-ramp