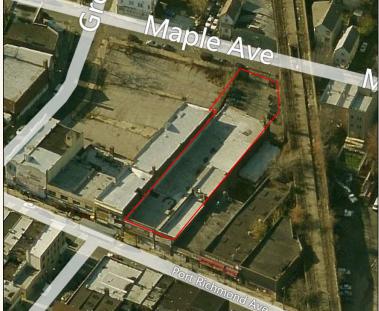

## 16,500 SF ONE STORY BUILDING PLUS 7,500 SF YARD FOR SALE/LEASE

67 Maple Ave • A.K.A. 110 Port Richmond Ave Staten Island, NY

## DESCRIPTION

- 10 minutes from Verazzano Bridge
- Short distance from Bayonne Bridge
- Also facing Port Richmond Ave
- Exterior Loading Docks from Yard
- 15' Ceiling Height
- 800 amp of power
- Gas Heat
- Immediately Available
- Tax \$31,983 Annualy
- Retail potential
- Buildable up to 81,600 SF
- Block 1073 Lot 16