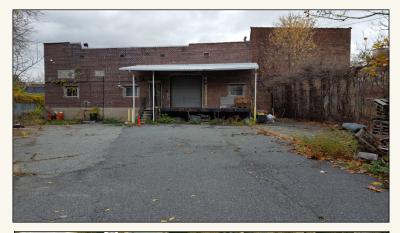

## 16,500 SF ONE STORY BUILDING PLUS 7,500 SF YARD FOR SALE/LEASE

67 Maple Ave • A.K.A. 110 Port Richmond Ave Staten Island, NY

## DESCRIPTION

- 10 minutes from Verazzano Bridge
- Short distance from Bayonne Bridge
- Also facing Port Richmond Ave
- Exterior Loading Docks from Yard
- 15' Ceiling Height
- 800 amp of power
- Gas Heat
- Immediately Available
- Tax \$31,983 Annualy
- Retail potential
- Buildable up to 81,600 SF
- Block 1073 Lot 16