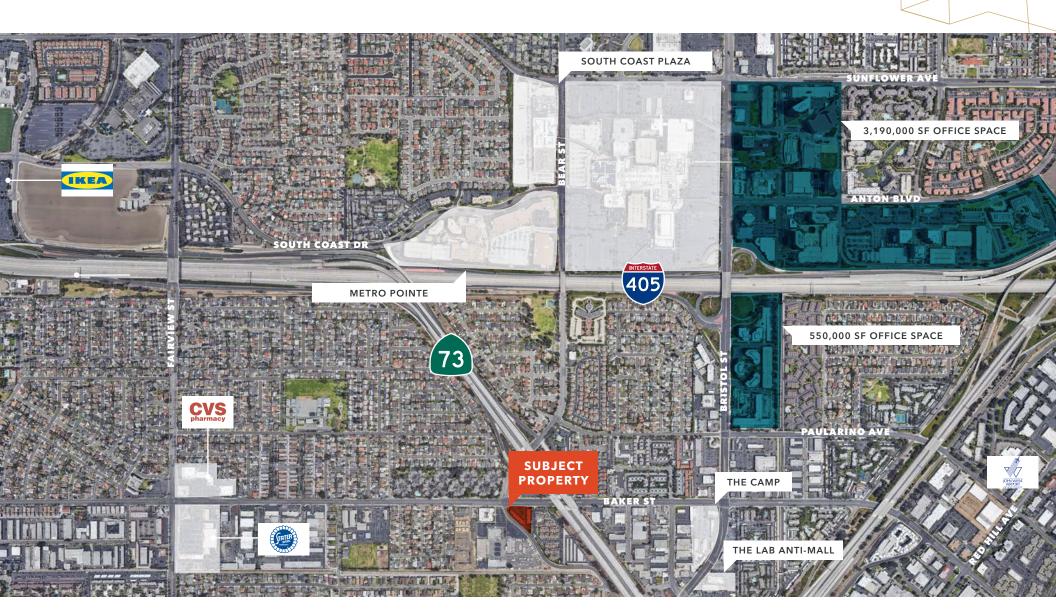

## Baker Street Village

SEC BAKER ST & BEAR ST, COSTA MESA, CA 92626

**LOCATED** along Baker Street with a traffic count of 30,000 cars per day and highly visible pylon signage

**OVER** 300,000 daytime employees within a 3-mile radius

**EASY** access to the 73 & 55 freeways