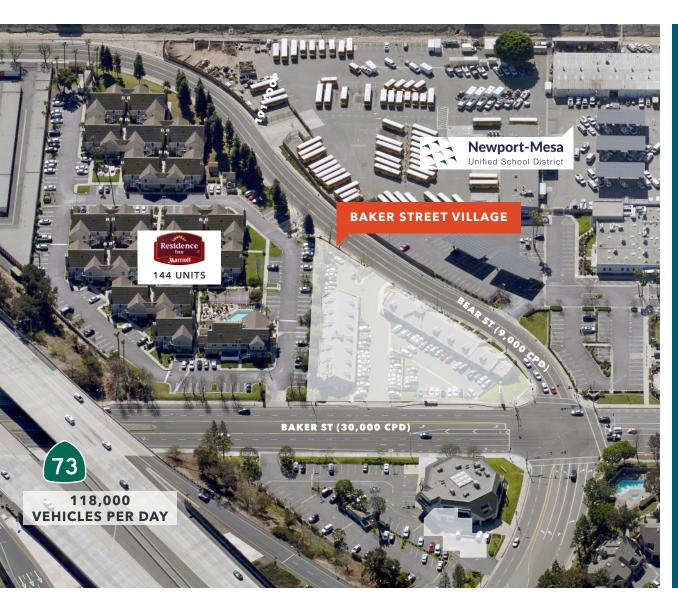

## Baker Street Village

SEC BAKER ST & BEAR ST, COSTA MESA, CA 92626

**LOCATED** along Baker Street with a traffic count of 30,000 cars per day and highly visible pylon signage

**OVER** 300,000 daytime employees within a 3-mile radius

**EASY** access to the 73 & 55 freeways