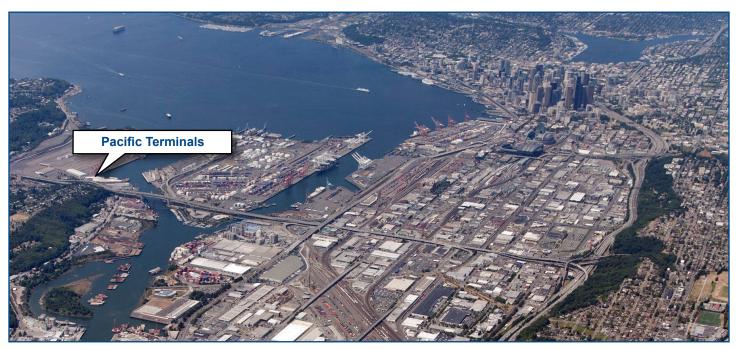

#### Features:

- Available: 40,000 SF of a 157,000 SF facility
- Located adjacent to the Port of Seattle
- South Seattle with access to all major freeways
- Dock high and drive-in loading
- 24' clear height
- Zoned IG-1
- Rail (BN & UP) and barge accessible
- US Customs bonded warehouse
- Warehouse handling and loading available
- Available January 1, 2016 or earlier
- \$0.55 blended, plus low NNN
- · Sublease through June 2019