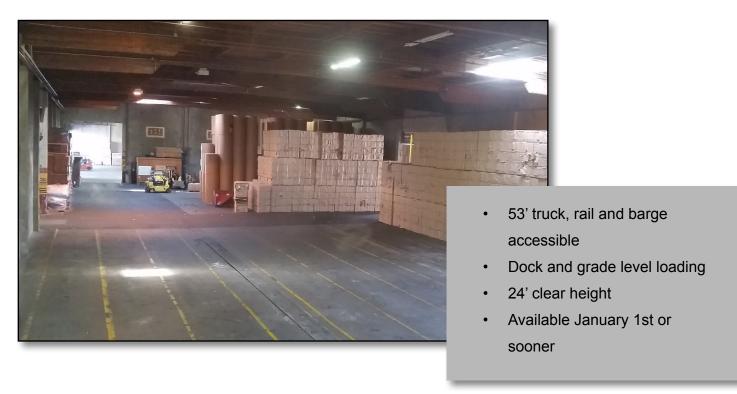

#### Features:

- Available: 40,000 SF of a 157,000 SF facility
- Located adjacent to the Port of Seattle
- South Seattle with access to all major freeways
- Dock high and drive-in loading
- 24' clear height
- Zoned IG-1
- Rail (BN & UP) and barge accessible
- US Customs bonded warehouse
- Warehouse handling and loading available
- Available January 1, 2016 or earlier
- \$0.55 blended, plus low NNN
- · Sublease through June 2019