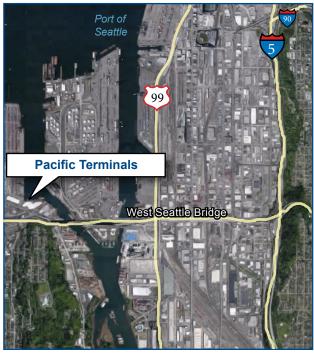

#### Features:

- Available: 40,000 SF of a 157,000 SF facility
- Located adjacent to the Port of Seattle
- South Seattle with access to all major freeways
- Dock high and drive-in loading
- 24' clear height
- Zoned IG-1
- Rail (BN & UP) and barge accessible
- US Customs bonded warehouse
- Warehouse handling and loading available
- Available January 1, 2016 or earlier
- \$0.55 blended, plus low NNN
- · Sublease through June 2019