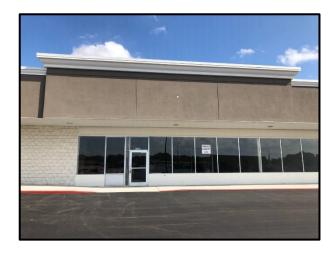

## Suite 2341 – 9,324 SF

Rents Starting at \$8.00 / SF \$2.60 NNN / SF

This suite is a 126 feet x 74 feet. 2 bathrooms, 14 feet 6 inch drop ceiling, great signage available on the building, Negotiable TI

This Suite can be spit into two smaller units for lease. Landlord willing to absorb some of the costs, depending on the strength of the tenant and terms.

Josh Haith

Office: (913) 888-3456 x 7

Cell: (913) 515-1115