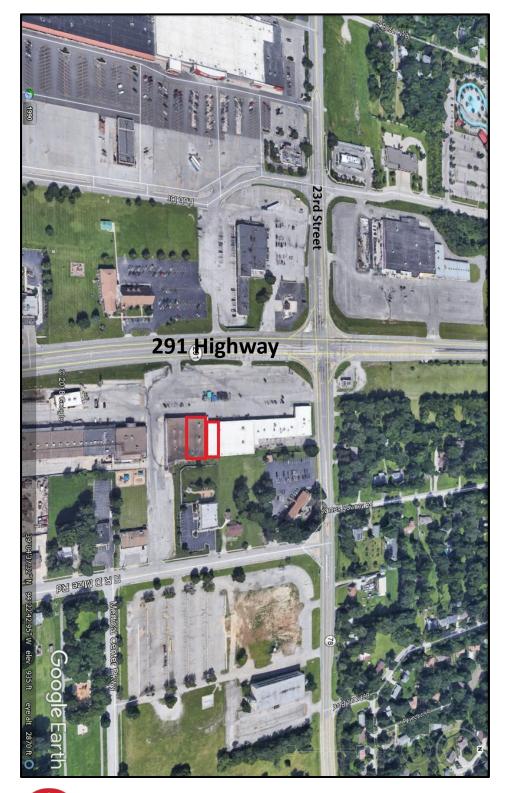

## 23<sup>rd</sup> Street Station Shopping Center

2301 – 2343 S MO 291 Highway Independence, MO 64057

SE Corner of 291 Highway and 23<sup>rd</sup> Street

23<sup>rd</sup> Street Station is a high traffic high visibility retail strip center that was recently renovated with a new façade and new asphalt parking lot.

## Suite 2341 – 9,324 SF

Rents Starting at \$8.00 / SF \$2.60 NNN / SF

This suite is a 126 feet x 74 feet. 2 bathrooms, 14 feet 6 inch drop ceiling, great signage available on the building, Negotiable TI

This Suite can be spit into two smaller units for lease. Landlord willing to absorb some of the costs, depending on the strength of the tenant and terms.

Josh Haith

Office: (913) 888-3456 x 7

Cell: (913) 515-1115