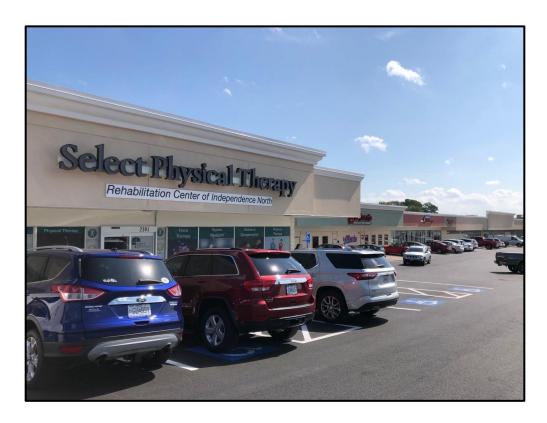

## 23<sup>rd</sup> Street Station Shopping Center

2301 – 2343 S MO 291 Highway Independence, MO 64057

SE Corner of 291 Highway and 23<sup>rd</sup> Street

23<sup>rd</sup> Street Station is a high traffic high visibility retail strip center that was recently renovated with a new façade and new asphalt parking lot.

Join Planet Fitness, Family Dollar, Select Physical Therapy, La Fuente Mexican Restaurant, and Nail Lounge.

For more information, questions, or to schedule a tour of the property, please call Josh Haith