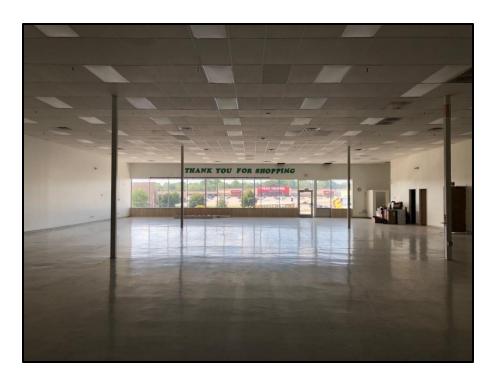

## Suite 2341 – 9,324 SF

Rents Starting at \$8.00 / SF \$2.60 NNN / SF

This suite is a 126 feet x 74 feet. 2 bathrooms, 14 feet 6 inch drop ceiling, great signage available on the building, Negotiable TI

This Suite can be spit into two smaller units for lease. Landlord willing to absorb some of the costs, depending on the strength of the tenant and terms.

Josh Haith

Office: (913) 888-3456 x 7

Cell: (913) 515-1115