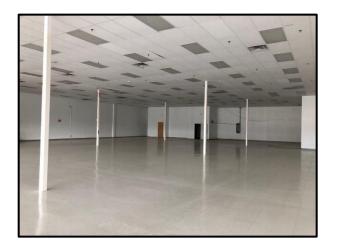

## Suite 2341 – 9,324 SF

Rents Starting at \$8.00 / SF \$2.60 NNN / SF

This suite is a 126 feet x 74 feet. 2 bathrooms, 14 feet 6 inch drop ceiling, great signage available on the building, Negotiable TI

This Suite can be spit into two smaller units for lease. Landlord willing to absorb some of the costs, depending on the strength of the tenant and terms.

Josh Haith

Office: (913) 888-3456 x 7

Cell: (913) 515-1115