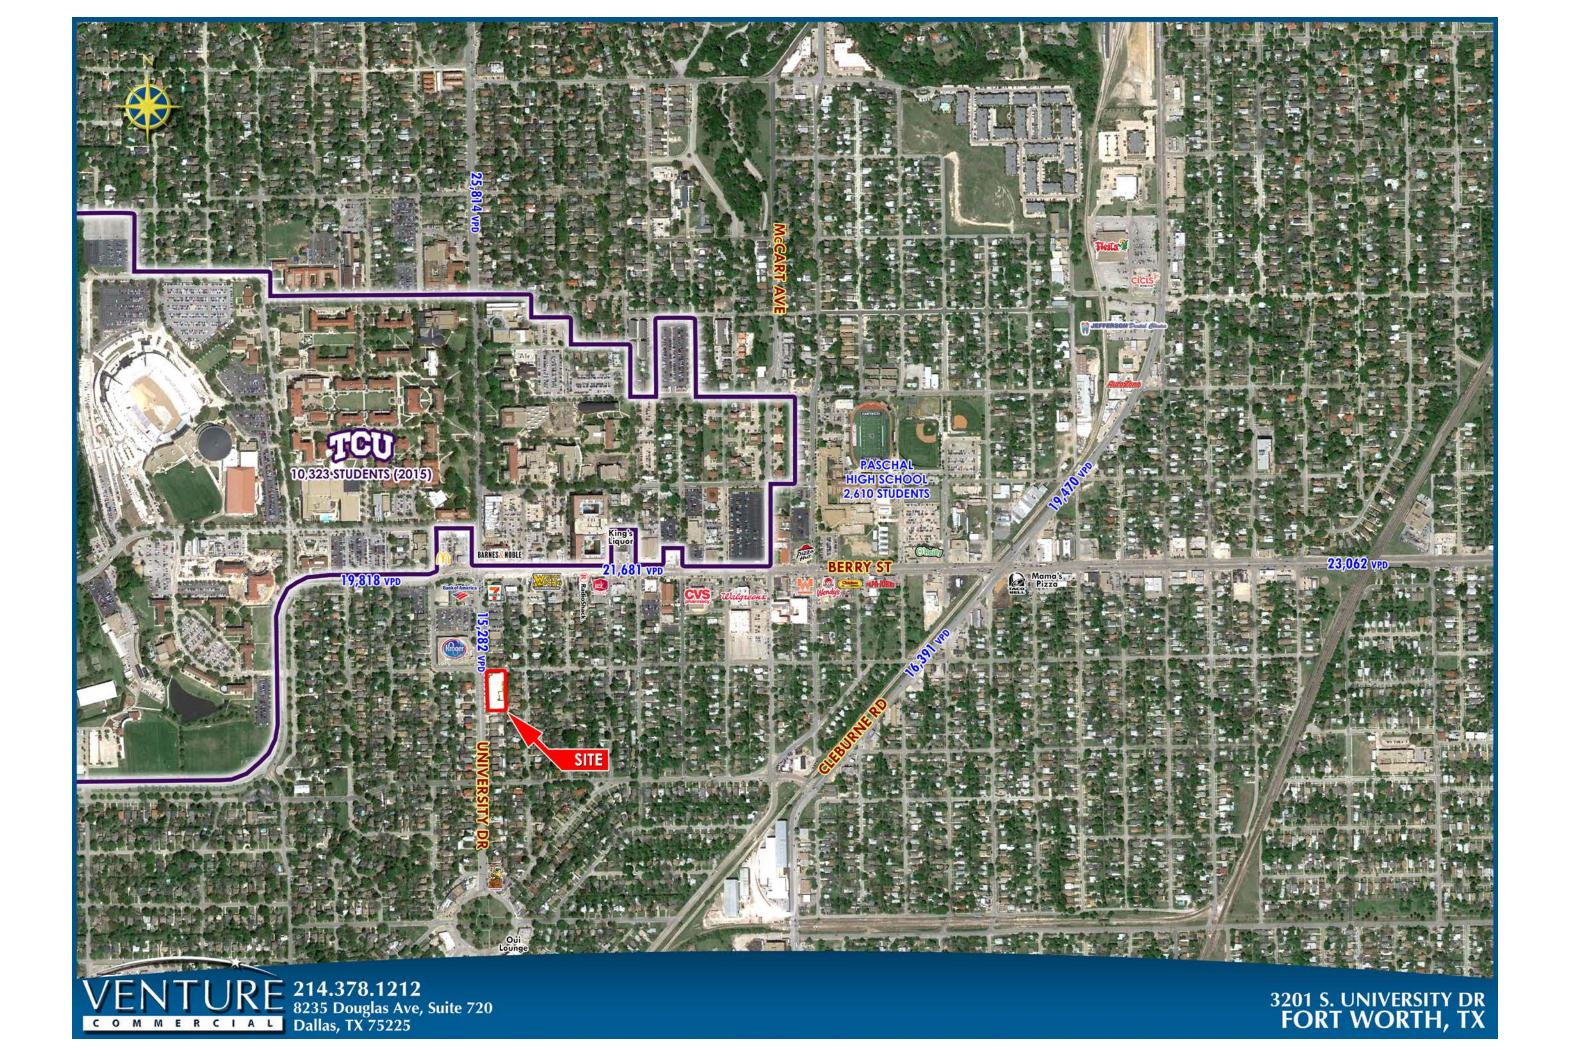

### TRAFFIC COUNTS

 W. BERRY:
 21,681 VPD

 UNIVERSITY:
 25,814 VPD

#### **HIGHLIGHTS**

- A part of University House, a TCU student housing community with 56 units at 100% occupancy.
- Within walking distance to Texas Christian University; 10,323 total 2015 enrollment.
- Adjacent to Kroger.
- Excellent exposure to University Dr.
- Located minutes from the Fort Worth Medical District, the 2nd largest daytime population in Tarrant County.