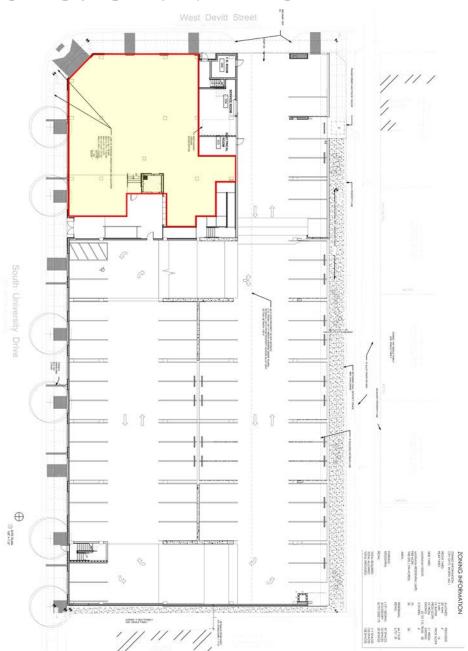

#### **HIGHLIGHTS**

- A part of University House, a TCU student housing community with 56 units at 100% occupancy.
- Within walking distance to Texas Christian University; 10,323 total 2015 enrollment.
- Adjacent to Kroger.
- Excellent exposure to University Dr.
- Located minutes from the Fort Worth Medical District, the 2nd largest daytime population in Tarrant County.