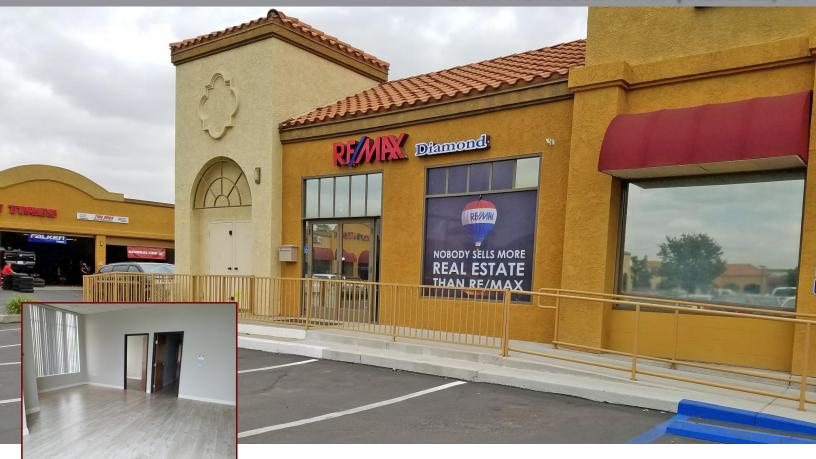

#### 26900 NEWPORT ROAD | MENIFEE, CA

- ±2,000 SF Unit \$2.15/SF NNN (NNN=\$0.59 PSF)
- Great Visibility End Cap
- In the Heart Of Menifee
- Highly improved with offices
- Tenant improvements negotiable
- Flexible Terms
- Many Successful Businesses
- Traffic Counts:
  - Newport Rd @ Bradley East & West: 27,387 CPD
- 2018 Population:
  - 1 Mile: 11,733
  - 3 Mile: 71,583
  - 5 Mile: 129,570