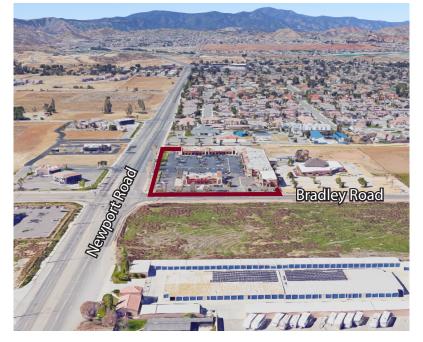

#### 26900 NEWPORT ROAD | MENIFEE, CA

- ±2,000 SF Unit \$2.15/SF NNN (NNN=\$0.59 PSF)
- Great Visibility End Cap
- In the Heart Of Menifee
- Highly improved with offices
- Tenant improvements negotiable
- Flexible Terms
- Many Successful Businesses
- Traffic Counts:
  - Newport Rd @ Bradley East & West: 27,387 CPD
- 2018 Population:
  - 1 Mile: 11,733
  - 3 Mile: 71,583
  - 5 Mile: 129,570