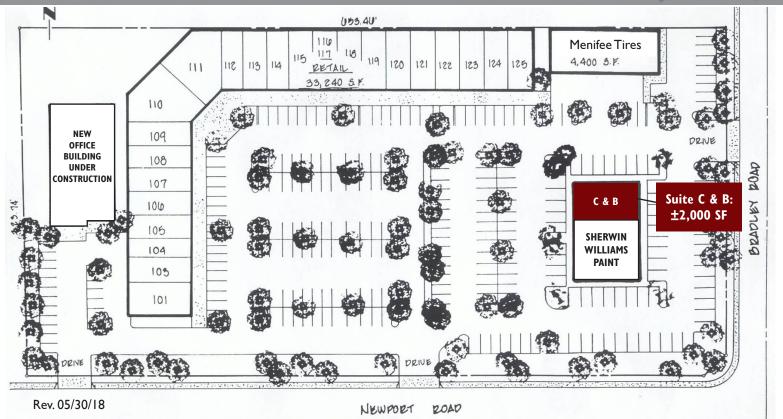

#### 26900 NEWPORT ROAD | MENIFEE, CA

| SUITE       | TENANT                     | SUITE   | TENANT                  |
|-------------|----------------------------|---------|-------------------------|
| 101         | Sports Bar                 | 117/118 | Mexican Food Restaurant |
| 103         | Sports Bar                 | 119     | Smoke Shop              |
| 104/105     | Veterinarian               | 120     | Nail Salon              |
| 106/107/108 | Pediatric Partners         | 121     | Dry Cleaners            |
|             |                            | 122     | Payday Advance          |
| 109/110     | Chiropractor               | 123     | Little Caesar's Pizza   |
| 111         | Medical Offices            | 124/125 | Venus Burgers           |
| 112         | Italian Restaurant         |         | Menifee Tire Shop       |
| 113         | Barber Shop                | A & D   | Sherwin Williams Paint  |
| 114         | Donut Shop                 | B&C     | ±2,000 SF Available     |
| 116         | Mexican Food<br>Restaurant |         | ,                       |