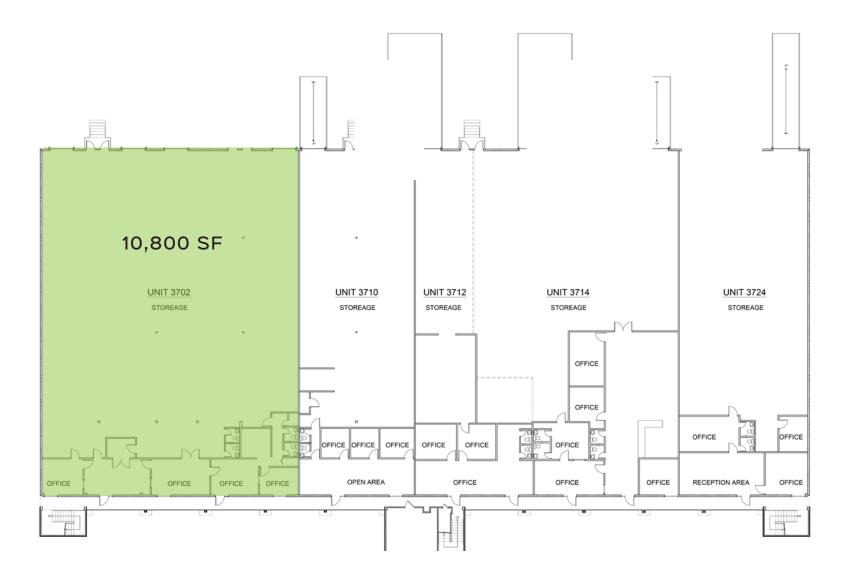

# FLOOR PLAN | SUITE 3702

#### **SUITE 3702**

- 10,800 SF
- Dock loading
- Available Sept 2018