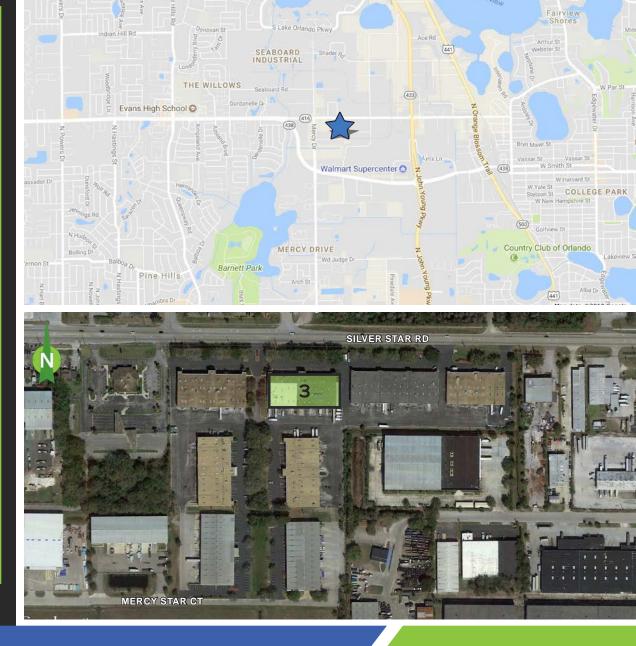

3702 -3724 SILVER STAR RD | ORLANDO, FL | UP TO 10,800 SF AVAILABLE

### THE PROPERTY

- 31,200 SF total
- 18'± clear height
- Dock and ramp doors
- Rear load
- · Block construction
- Built in 1983
- Zoned I-P/W, City of Orlando
- Frontage on Silver Star Road

### **LOCATION**

- Excellent access to John Young Parkway, US Hwy 441, Lee Rd and Edgewater Dr
- Minutes from Interstate 4 and Colonial Dr