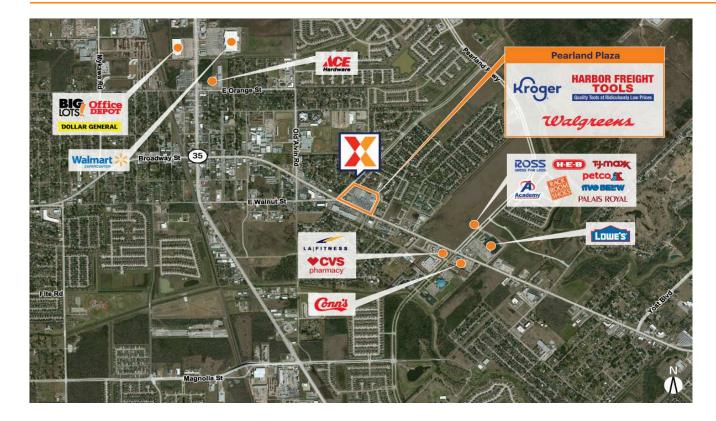

Shopping center located at the NE Corner of Broadway (23,000 VPD) & Barry Rose Rd, 1/4 mile west of Pearland Parkway. 12 miles SE of downtown Houston.

Situated in one of the fastest-growing suburban areas in Houston, 16th fastest growing city in the U.S. with 67,000+ ppl within 3 miles

Strategically located on Hwy 518/ Broadway St, just a short distance from Pearland Parkway and Hwy 35