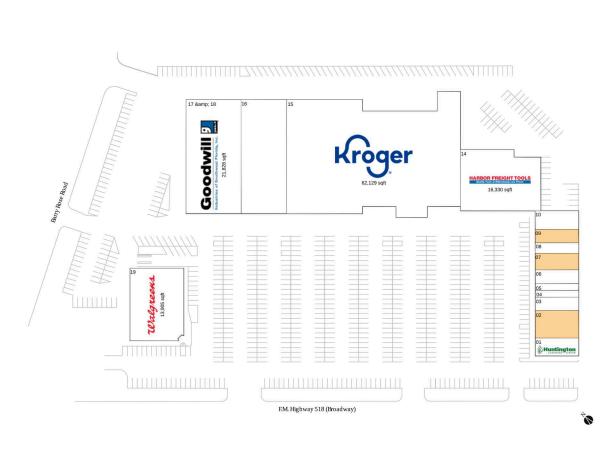

### Available Space

| 02 | 4,000 SF |
|----|----------|
| 07 | 2,400 SF |
| 09 | 2,000 SF |

#### **Current Retailers**

| 01      | Huntington Learning Center | 2,736 SF  |
|---------|----------------------------|-----------|
| 03      | Cullen Dry Cleaners        | 2,000 SF  |
| 04      | Hollywood Hair             | 1,000 SF  |
| 05      | Custom Nails               | 1,007 SF  |
| 06      | D&A Coins & Jewelry        | 2,000 SF  |
| 08      | Advance America            | 1,600 SF  |
| 10      | Gracie Barra Pearland      | 2,780 SF  |
| 14      | Harbor Freight Tools       | 16,330 SF |
| 15      | Kroger                     | 62,129 SF |
| 16      | American Freight Furniture | 20,776 SF |
| 17 & 18 | Goodwill                   | 21,828 SF |
| 19      | Walgreens                  | 13,905 SF |
|         |                            |           |