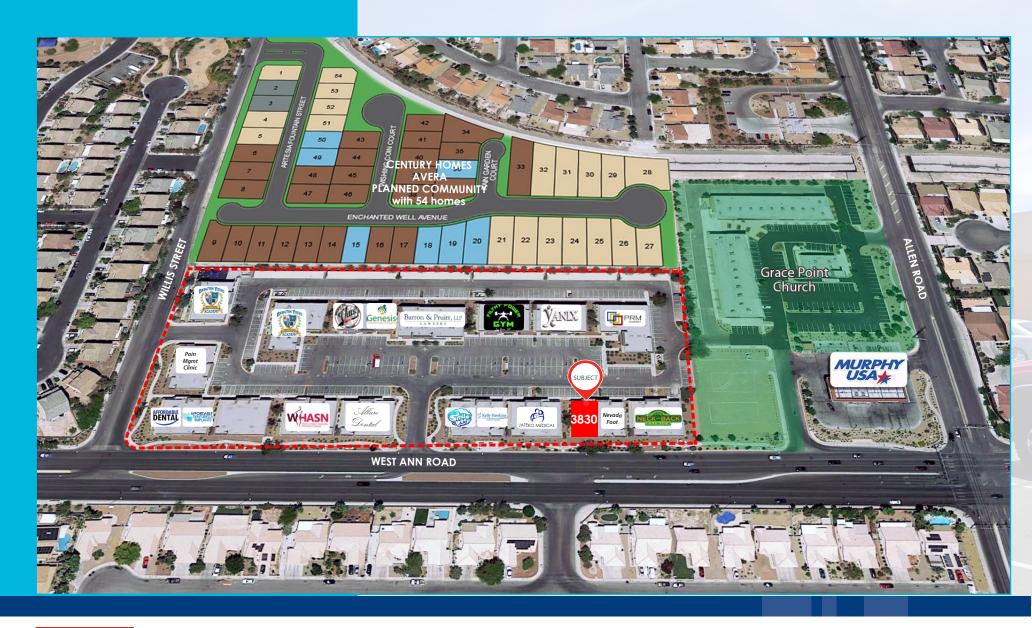

**LOCATION**: The property is located two miles south of Aliante with easy access to 215 from the 215/Decatur and 215/Aliante interchanges. The

demographics in the area are high income and high population growth making this one of the best trade areas in Northern part of the valley. Within a one mile radius there are over a dozen restaurants, several national banks, two groceries and several childcare facilities making this a great area for employees and evidencing the strength of the market area.