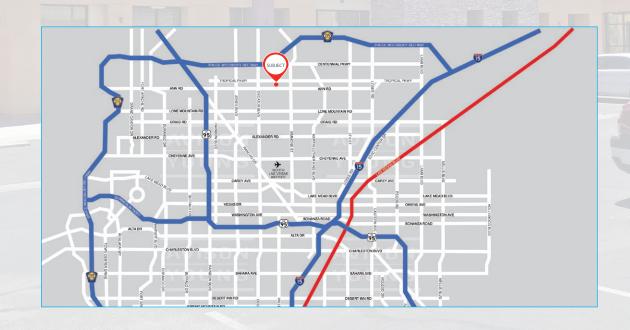

**LOCATION**: The property is located two miles south of Aliante with easy access to 215 from the 215/Decatur and 215/Aliante interchanges. The

demographics in the area are high income and high population growth making this one of the best trade areas in Northern part of the valley. Within a one mile radius there are over a dozen restaurants, several national banks, two groceries and several childcare facilities making this a great area for employees and evidencing the strength of the market area.