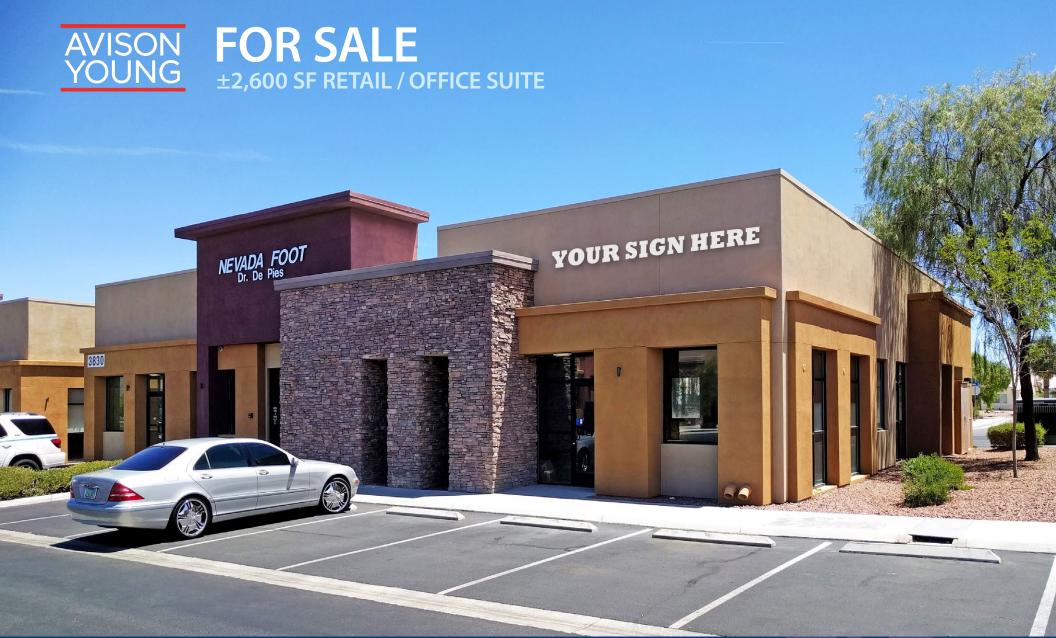

## **PROPERTY HIGHLIGHTS**

- ±2,600 square foot unit available
- Grey shell building
- Zoned General Commercial (C-2) in the City of North Las Vegas
- Office park fronts Ann Road for great visibility
- Aesthetic architecture with stone finishes
- Located 2 miles south of Aliante Station
- Easy access to 215 at Decatur and Aliante interchanges
- Covered parking
- Association Dues: ±\$0.20 psf
- Traffic count of over 24,000 vehicles per day

. . . . . . . . . . . . . . . . . . .

• APN: 124-30-813-024

**ASKING PRICE:** \$390,000

(\$150.00 PSF)

This  $\pm 2,600$  sq. ft. retail/office unit is offered in grey shell condition. The park has great visibility on Ann Road with over 24,000 vehicles passing daily. The property offers aesthetically pleasing architecture with stone finishes and covered parking.