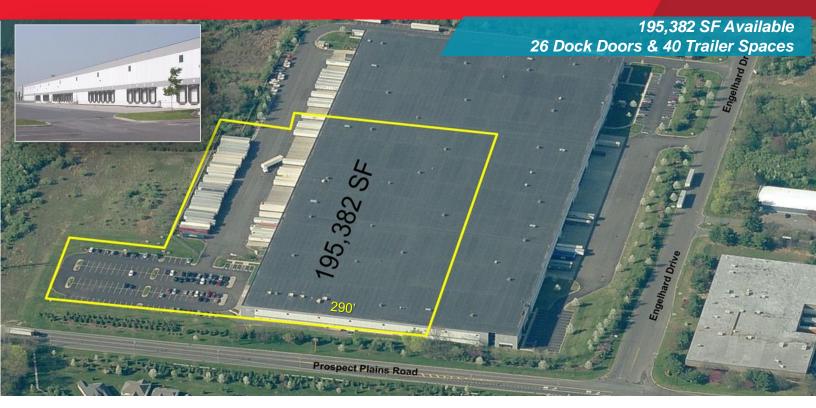

# FOR LEASE 24 Engelhard Drive

Monroe Township, New Jersey

| BUILDING FEATURES |                                                         |
|-------------------|---------------------------------------------------------|
| AVAILABLE         | 195,382 SF                                              |
| POSSESSION        | Approx. April 1, 2021 (50%)<br>July 1, 2021 (50%)       |
| CLEAR HEIGHT      | 32' Clear                                               |
| LOADING           | 26 – 9' x 10' Doors<br>2 – 12' x 14' Drive-in doors     |
| PARKING           | 40 Trailers / 140 Autos                                 |
| OFFICE            | +/-10,384 SF Main office<br>+/-1,500 SF Shipping office |
| TAXES             | \$1.38 SF                                               |
| CAM & INSURANCE   | \$0.65 SF                                               |
|                   |                                                         |

### **PROPERTY FEATURES**

- 48' x 40" Column spacing
- 48' x 49' Staging bay
- 120' Trunk court (50' pad)
- T-5's Sensor lighting
- ESFR system
- Built 2002