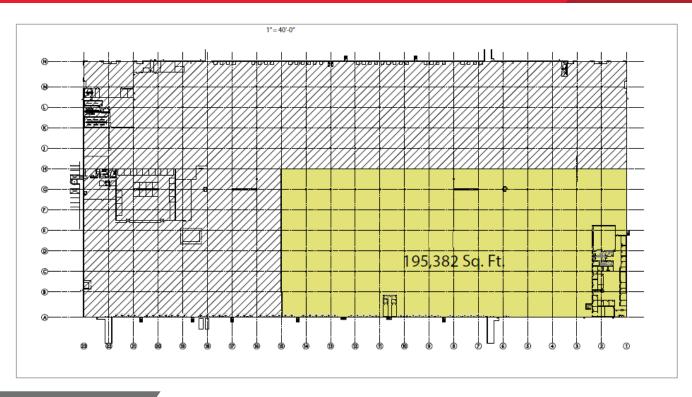

INSURANCE   | \$0.65 SF                                               |
|                   |                                                         |



### **PROPERTY FEATURES**

- 48' x 40" Column spacing
- 48' x 49' Staging bay
- 120' Trunk court (50' pad)
- T-5's Sensor lighting
- ESFR system
- Built 2002

### JASON GOLDMAN

Executive Managing Director (732) 452-6170 jason.goldman@cushwake.com

#### ANDREW SIEMSEN

Executive Managing Director (732) 452-6165 andrew.siemsen@cushwake.com

# MICHAEL KIMMEL Managing Director

(410) 241-1815 michael.kimmel@cushwake.com

#### **CUSHMAN & WAKEFIELD OF NEW JERSEY INC.**

Licensed Real Estate Broker 99 Wood Ave South, 8<sup>th</sup> Floor Iselin, NJ 08830 www.cushmanwakefield.com



# FOR LEASE 24 Engelhard Drive

Monroe Township, New Jersey



## **SITE PLAN**



# For more info, please contact:

#### **JASON GOLDMAN**

Executive Managing Director (732) 452-6170 jason.goldman@cushwake.com

#### **ANDREW SIEMSEN**

Executive Managing Director (732) 452-6165 andrew.siemsen@cushwake.com

#### **MICHAEL KIMMEL**

Managing Director (410) 241-1815 michael.kimmel@cushwake.com

99 Wood Avenue South, 8th Floor Iselin, NJ 08830 T + 1 732 623 4700 cushmanwakefield.com

### **LOCATION MAP**