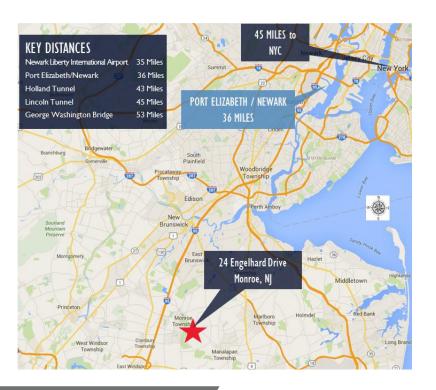

SF                                               |
|                   |                                                         |



### **PROPERTY FEATURES**

- 48' x 40" Column spacing
- 48' x 49' Staging bay
- 120' Trunk court (50' pad)
- T-5's Sensor lighting
- ESFR system
- Built 2002

### JASON GOLDMAN

Executive Managing Director (732) 452-6170 jason.goldman@cushwake.com

#### ANDREW SIEMSEN

Executive Managing Director (732) 452-6165 andrew.siemsen@cushwake.com

# MICHAEL KIMMEL Managing Director

(410) 241-1815 michael.kimmel@cushwake.com

#### **CUSHMAN & WAKEFIELD OF NEW JERSEY INC.**

Licensed Real Estate Broker 99 Wood Ave South, 8<sup>th</sup> Floor Iselin, NJ 08830 www.cushmanwakefield.com



# FOR LEASE 24 Engelhard Drive

Monroe Township, New Jersey



## **SITE PLAN**



# For more info, please contact:

#### **JASON GOLDMAN**

Executive Managing Director (732) 452-6170 jason.goldman@cushwake.com

#### **ANDREW SIEMSEN**

Executive Managing Director (732) 452-6165 andrew.siemsen@cushwake.com

#### **MICHAEL KIMMEL**

Managing Director (410) 241-1815 michael.kimmel@cushwake.com

99 Wood Avenue South, 8th Floor Iselin, NJ 08830 T + 1 732 623 4700 cushmanwakefield.com

### **LOCATION MAP**