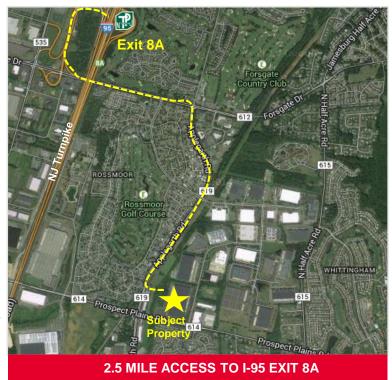

-------------------|---------------------------------------------------------|
| AVAILABLE         | 195,382 SF                                              |
| POSSESSION        | Approx. April 1, 2021 (50%)<br>July 1, 2021 (50%)       |
| CLEAR HEIGHT      | 32' Clear                                               |
| LOADING           | 26 – 9' x 10' Doors<br>2 – 12' x 14' Drive-in doors     |
| PARKING           | 40 Trailers / 140 Autos                                 |
| OFFICE            | +/-10,384 SF Main office<br>+/-1,500 SF Shipping office |
| TAXES             | \$1.38 SF                                               |
| CAM & INSURANCE   | \$0.65 SF                                               |
|                   |                                                         |



### **PROPERTY FEATURES**

- 48' x 40" Column spacing
- 48' x 49' Staging bay
- 120' Trunk court (50' pad)
- T-5's Sensor lighting
- ESFR system
- Built 2002

### JASON GOLDMAN

Executive Managing Director (732) 452-6170 jason.goldman@cushwake.com

#### ANDREW SIEMSEN

Executive Managing Director (732) 452-6165 andrew.siemsen@cushwake.com

# MICHAEL KIMMEL Managing Director

(410) 241-1815 michael.kimmel@cushwake.com

#### **CUSHMAN & WAKEFIELD OF NEW JERSEY INC.**

Licensed Real Estate Broker 99 Wood Ave South, 8<sup>th</sup> Floor Iselin, NJ 08830 www.cushmanwakefield.com



# FOR LEASE 24 Engelhard Drive

Monroe Township, New Jersey



## **SITE PLAN**



# For more info, please contact:

#### **JASON GOLDMAN**

Executive Managing Director (732) 452-6170 jason.goldman@cushwake.com

##