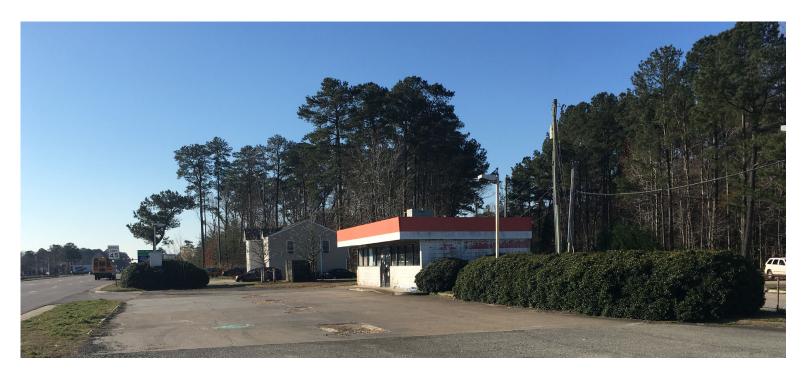

# COMMERCIAL CORNER FOR SALE 5235 George Washington Memorial Highway Yorktown, VA

### **Property Features**

- PRICE REDUCED!! (see Agent)
- 840 SF building
- 0.468 acres
- 50,000 VPD on Geo. Washington Memorial Highway (Rt. 17)
- Great visibility; at median cut (Burts Rd.)
- Building re-use or replace see concept drawing
- Zoned GB, General Business

### commercial corner for sale 5235 George Washington Memorial Highway

Yorktown, VA