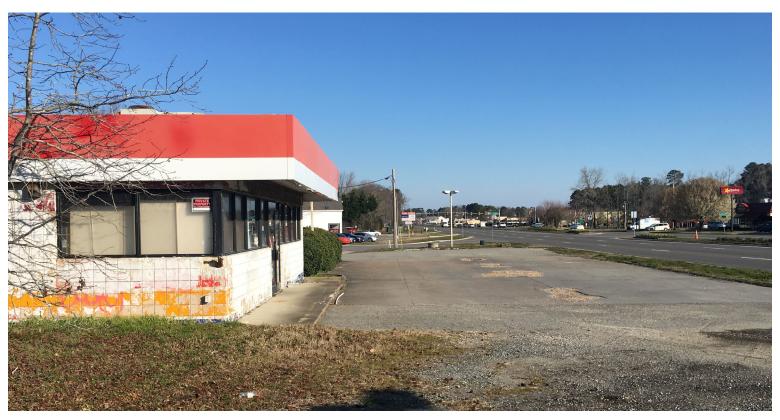

# COMMERCIAL CORNER FOR SALE 5235 George Washington Memorial Highway Yorktown, VA

### **Property Features**

- PRICE REDUCED!! (see Agent)
- 840 SF building
- 0.468 acres
- 50,000 VPD on Geo. Washington Memorial Highway (Rt. 17)
- Great visibility; at median cut (Burts Rd.)
- Building re-use or replace see concept drawing
- Zoned GB, General Business