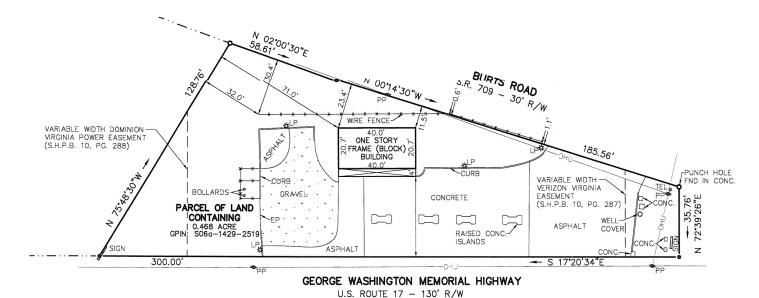

ographics       |          |          |          |
|--------------------|----------|----------|----------|
|                    | 1 Mile   | 3 Miles  | 5 Miles  |
| Population         | 5,654    | 32,607   | 124,549  |
| No. of Households  | 2,347    | 12,521   | 48,217   |
| Avg. HH Income     | \$64,508 | \$81,853 | \$64,418 |
| Daytime Population | 1,998    | 12,810   | 51,253   |



For more information, contact:

**BOBBY PHILLIPS, SIOR** 

First Vice President 757 873 4124 bobby.phillips@thalhimer.com



## 5235 George Washington Memorial Highway

Yorktown, VA



For more information, contact:

**BOBBY PHILLIPS, SIOR** First Vice President 757 873 4124

bobby.phillips@thalhimer.com

### commercial corner for sale 5235 George Washington Memorial Highway

Yorktown, VA

#### **SURVEY**



### SURVEY - CONCEPT PLAN



For more information, contact:

**BOBBY PHILLIPS, SIOR**First Vice President

757 873 4124 bobby.phillips@thalhimer.com



## 5235 George Washington Memorial Highway

Yorktown, VA





For more information, contact:

bobby.phillips@thalhimer.com

BOBBY PHILLIPS, SIOR First Vice President 757 873 4124