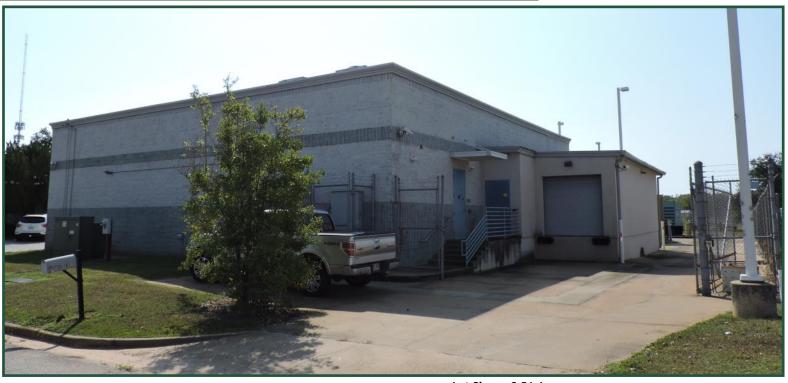

**Lot Size:** 0.51 Acres **Building Size:** 5,390 SF

Zoning: C-3

Ceiling Height: 10' (large room could be 12' if raised floor is

removed)

Year built: 1988
Parking: Ample

Location: Building is located in west Albany in a nice

industrial area.

Notes: Building is a former AT&T data center with a

fenced in laydown yard, 10' x 10' roll up door, and the generator in laydown yard is included in

the sale.

**Neighbors:** Walker Brothers Heating & Air, Master Tech

Automotive, Eidson's Paint & Body Shop, Brandon Classon Construction, and Gold Star

FMS