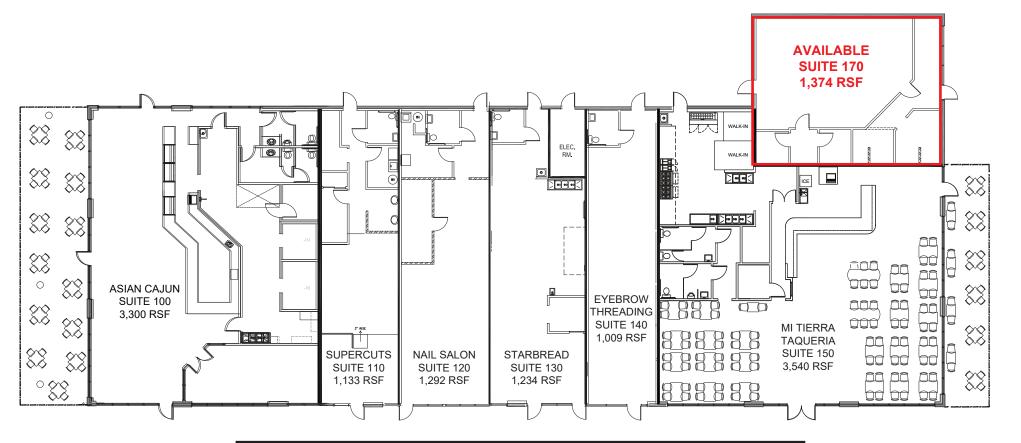

# **ELK HILLS I & II PLAZA** 1251 BASELINE RD

ROSEVILLE, CA

| Suite | Suite Size | Lease Rates     | Monthly Rent |
|-------|------------|-----------------|--------------|
| 170   | 1,374 SF   | \$1.49 PSF, NNN | \$2,047.00   |