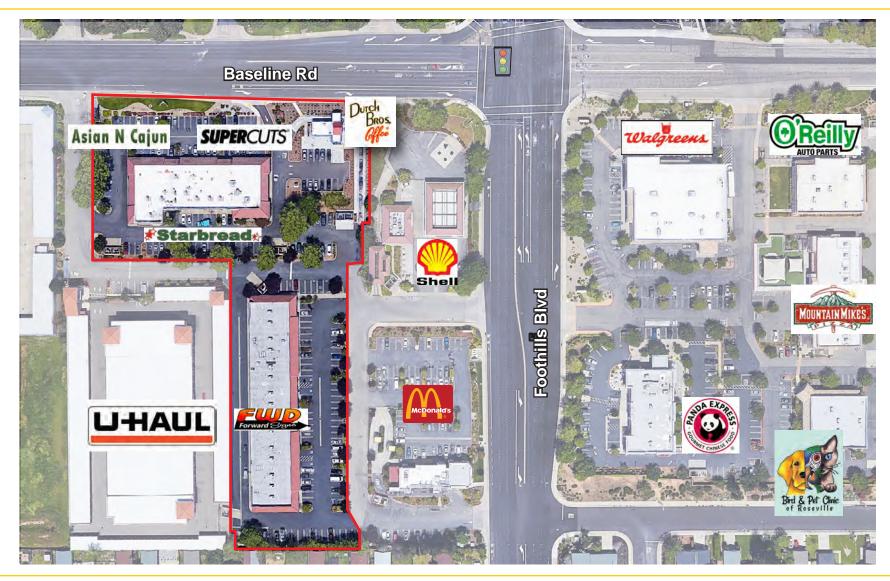

#### **PROPERTY DETAILS:**

This center is across the street from a high volume Bel-Air and Rite Aid. Located in close proximity to the densely populated Del Webb Sun City neighborhood which is a 1,200 acre community of active adults with approximately 3,000 single family homes

Next door to the new Dutch Bros drive thru coffee kiosk.