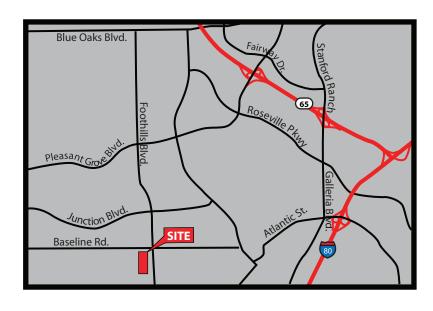

# 1251 BASELINE RD - 3992 FOOTHILLS BLVD

ROSEVILLE. CA

#### **FEATURES:**

- Elk Hills Plaza I & II are situated at one of Roseville's key intersections
- Strong daytime population that includes large companies such as TSI Semiconductors, Hewlett Packard and Surewest and Sutter
- Monument signage on Baseline Rd & Foothills Blvd
- · Baseline is a busy commuter road

#### **PROPERTY DETAILS:**

This center is across the street from a high volume Bel-Air and Rite Aid. Located in close proximity to the densely populated Del Webb Sun City neighborhood which is a 1,200 acre community of active adults with approximately 3,000 single family homes