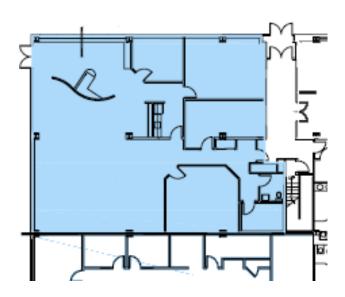

w American), and Pietros (coal oven pizzeria). Also includes a Jimmy John's sandwich shop, HubBub coffee shop and recently opened Sage and Grey Nail Studio.
- WiFi service available in atrium area.
- First-class property management
- Private shuttle bus service to local SEPTA rail lines and the Wayne Business District (shops, restaurants, hotels, etc.).
- On-site amenities include Philadelphia Sports Club, Flemings Steak House, Harvest Seasonal Grill & Wine Bar (scheduled to open Spring 2016), Paniniz Catering Service and the Radnor Hotel.
- Within a two-mile radius is a multitude of restaurants ranging from casual to award-winning fine dining.
- 18 miles from Philadelphia Airport
- Featuring **G-Tenants**, an exclusive, one-of-a-kind amenity for Brandywine tenants

Suite F130 • 4,244 SF



### For Information, Contact:

## Jennifer Unterberger

† jennifer.unterberger@bdnreit.com

555 E. Lancaster Avenue Suite 100 Radnor, PA 19087

www.brandywinerealty.com