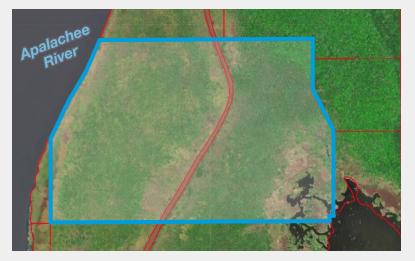

## The Cuttoff Channel/ Bay Minette Basin Spanish Fort

Apalachee River

223± Acres of Conservation Land Spanish Fort, AL 35242

### **Property Features**

- Total Available:
- Zoning: CR- Conservation
  Resource District

223+ AC

480'±

- Frontage:
- Waterfront Property
- Perfect for Conservation Easement
- Great land for hunting duck, deer, wild hogs and alligators
- Allotted dwelling unit density = 1 unit/5 acres
- Land has frontage on Apalachee River, Bay Minette Basin and The Cutoff Creek

#### **Location Description:**

Appease your desire to explore Alabama's most bio-diverse and beautiful, untouched lands as you escape from the everyday stresses of life into your own oasis, perfectly suited for hunting game or bird watching. This majestic 223± acre sanctuary is begging for someone to bask in its loveliness. Being zoned CR for conservation, allowable uses are the same as those permitted in the RA zoning district. A site to behold, this paradise of refuge is a dying breed and won't be around long!