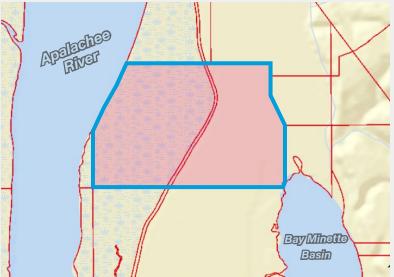

## The Cuttoff Channel/ Bay Minette Basin Spanish Fort

Apalachee River

223± Acres of Conservation Land Spanish Fort, AL 35242

### **Property Features**

- Total Available:
- Zoning: CR- Conservation
  Resource District

223+ AC

480'±

- Frontage:
- Waterfront Property
- Perfect for Conservation Easement
- Great land for hunting duck, deer, wild hogs and alligators
- Allotted dwelling unit density = 1 unit/5 acres
- Land has frontage on Apalachee River, Bay Minette Basin and The Cutoff Creek