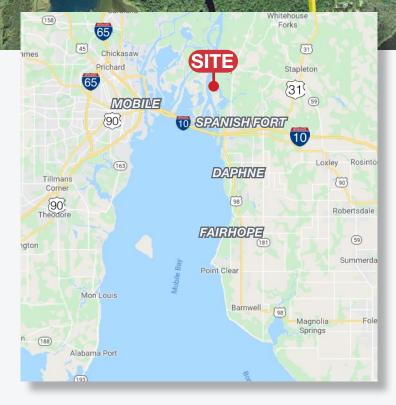

FOR LEASE 223± ACRES CONSERVATION SPANISH FORT, AL

225

Big Bateau Bay

## The Cuttoff Channel/ Bay Minette Basin Spanish Fort

Apalachee River

223± Acres of Conservation Land Spanish Fort, AL 35242