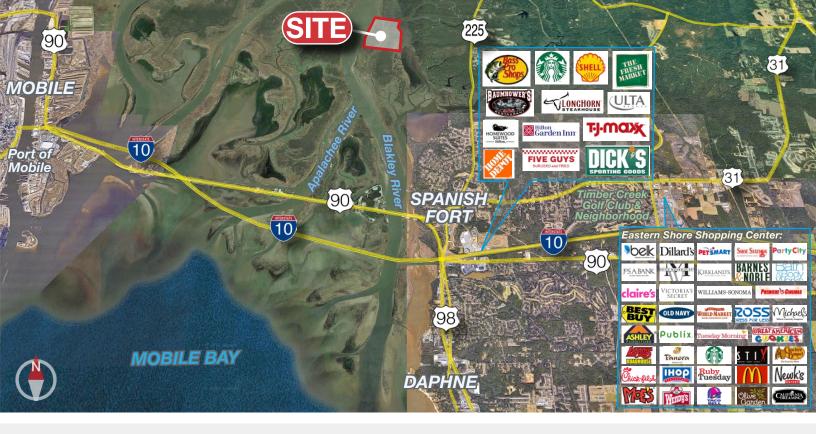

| Blakely State Park      | 2.4 miles  |
|-------------------------|------------|
| US HWY 225              | 2.6 miles  |
| US HWY 31               | 6.9 miles  |
| I-10                    | 8.0 miles  |
| US HWY 98/Daphne        | 8.2 miles  |
| US HWY 90               | 8.4 miles  |
| Eastern Shore Center    | 10.0 miles |
| Downtown Mobile         | 16.1 miles |
| Mobile Regional Airport | 28.3 miles |
|                         |            |