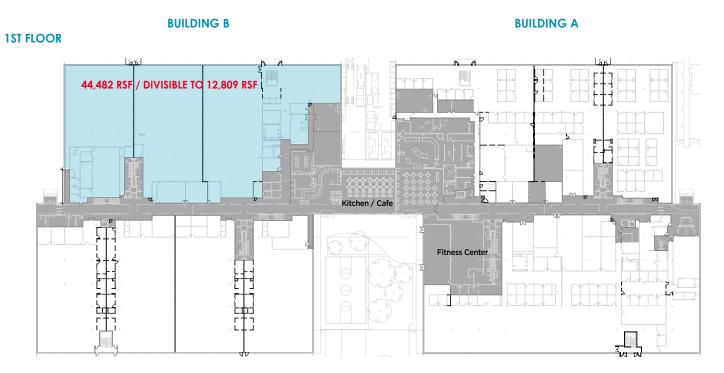

### Space Available & Floor Plans

#### **Building Features**

- Divisible to 12,809 SF
- Built to LEED Gold Standard
- Large open work spaces with significant natural light
- On-site fitness facility
- Extensive conference rooms
- Outdoor amenities include large patio areas, mature landscaping, organic garden and a basketball court