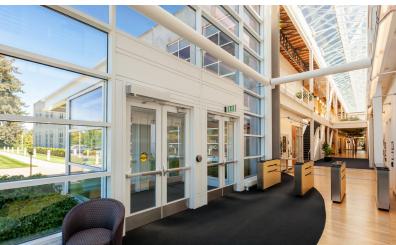

#### **Property Highlights**

- Largest contiguous office space available along the I-5 corridor between the Portland Metro Area and California border
- Ample surface parking with approximately 4 spaces per 1,000 SF
- Served by Emerald Express Bus Rapid Transit system, connecting downtown Eugene to the Gateway area in Springfield

#### **Building Features**

- Divisible to 12,809 SF
- Built to LEED Gold Standard
- Large open work spaces with significant natural light
- On-site fitness facility
- Extensive conference rooms
- Outdoor amenities include large patio areas, mature landscaping, organic garden and a basketball court