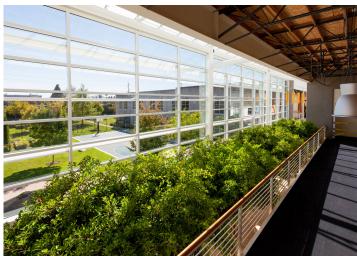

#### **Building Features**

- Divisible to 12,809 SF
- Built to LEED Gold Standard
- Large open work spaces with significant natural light
- On-site fitness facility
- Extensive conference rooms
- Outdoor amenities include large patio areas, mature landscaping, organic garden and a basketball court