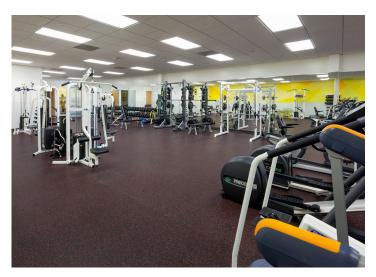

#### **Building Features**

- Divisible to 12,809 SF
- Built to LEED Gold Standard
- Large open work spaces with significant natural light
- On-site fitness facility
- Extensive conference rooms
- Outdoor amenities include large patio areas, mature landscaping, organic garden and a basketball court