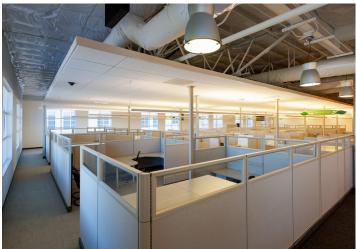

#### **Building Features**

- Divisible to 12,809 SF
- Built to LEED Gold Standard
- Large open work spaces with significant natural light
- On-site fitness facility
- Extensive conference rooms
- Outdoor amenities include large patio areas, mature landscaping, organic garden and a basketball court