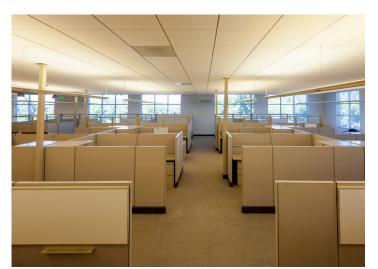

#### **Building Features**

- Divisible to 12,809 SF
- Built to LEED Gold Standard
- Large open work spaces with significant natural light
- On-site fitness facility
- Extensive conference rooms
- Outdoor amenities include large patio areas, mature landscaping, organic garden and a basketball court