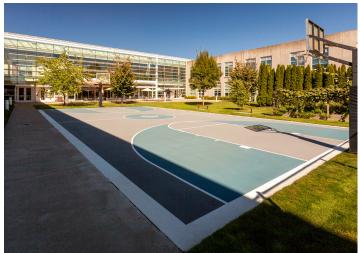

#### **Building Features**

- Divisible to 12,809 SF
- Built to LEED Gold Standard
- Large open work spaces with significant natural light
- On-site fitness facility
- Extensive conference rooms
- Outdoor amenities include large patio areas, mature landscaping, organic garden and a basketball court