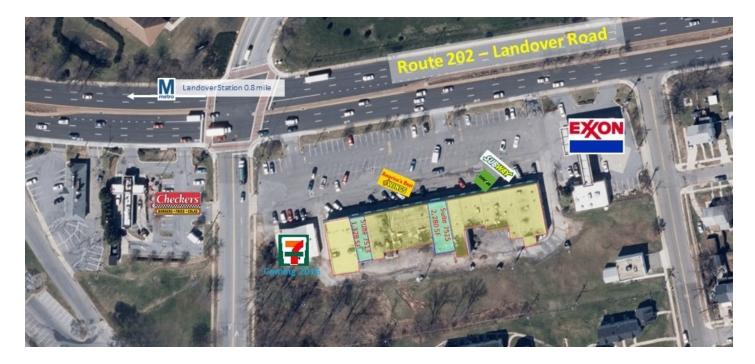

7-eleven will also join Stadium Station and take over the long-time Acme Food market space.

Stadium Station serves a trade area of more than 18,000 people. In addition to the 6,100 households in the trade area, additional housing is planned for development with over 300 new town homes and condominiums planned just across the street. The average household income in the area is approximately \$62,000.

Stadium Station is serviced by a signalized intersection making this highly visible property easily accessible by pedestrian and vehicle traffic. The center has plenty of available parking with 110 surface parking spaces.