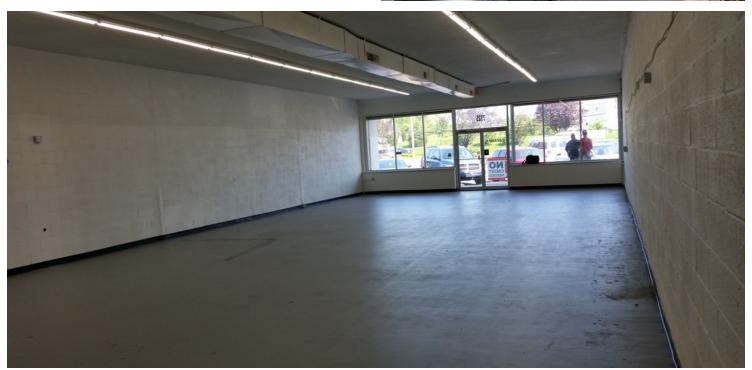

#### **LEASE OVERVIEW**

| AVAILABLE SF:  | 2,280 SF                             |
|----------------|--------------------------------------|
| LEASE RATE:    | \$20.00 SF/Yr (NNN)                  |
| LOT SIZE:      | 3.74 Acres                           |
| BUILDING SIZE: | 27,211 SF                            |
| YEAR BUILT:    | 1951                                 |
| ZONING:        | C-S-C (Community<br>Shopping Center) |
| CROSS STREETS: | Landover Road And<br>75th Ave.       |
| TRAFFIC COUNT: | 40,000                               |

# RETAIL SPACE IN HIGH TRAFFIC SHOPPING CENTER

7501 Landover Road, Hyattsville, MD 20785

| SPACE | SPACE USE    | LEASE RATE    | LEASE TYPE | SIZE (SF) | TERM      | COMMENTS |
|-------|--------------|---------------|------------|-----------|-----------|----------|
| 7525  | Strip Center | \$20.00 SF/YR | NNN        | 2,280 SF  | 60 months |          |