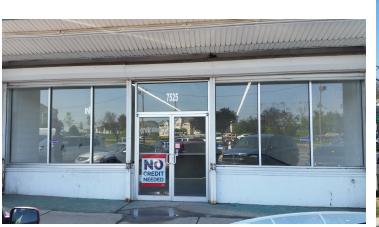

# RETAIL SPACE IN HIGH TRAFFIC SHOPPING CENTER

7501 Landover Road, Hyattsville, MD 20785

#### **LEASE OVERVIEW**

| AVAILABLE SF:  | 2,280 SF                             |
|----------------|--------------------------------------|
| LEASE RATE:    | \$20.00 SF/Yr (NNN)                  |
| LOT SIZE:      | 3.74 Acres                           |
| BUILDING SIZE: | 27,211 SF                            |
| YEAR BUILT:    | 1951                                 |
| ZONING:        | C-S-C (Community<br>Shopping Center) |
| CROSS STREETS: | Landover Road And<br>75th Ave.       |
| TRAFFIC COUNT: | 40,000                               |

# RETAIL SPACE IN HIGH TRAFFIC SHOPPING CENTER

7501 Landover Road, Hyattsville, MD 20785

| SPACE | SPACE USE    | LEASE RATE    | LEASE TYPE | SIZE (SF) | TERM      | COMMENTS |
|-------|--------------|---------------|------------|-----------|-----------|----------|
| 7525  | Strip Center | \$20.00 SF/YR | NNN        | 2,280 SF  | 60 months |          |