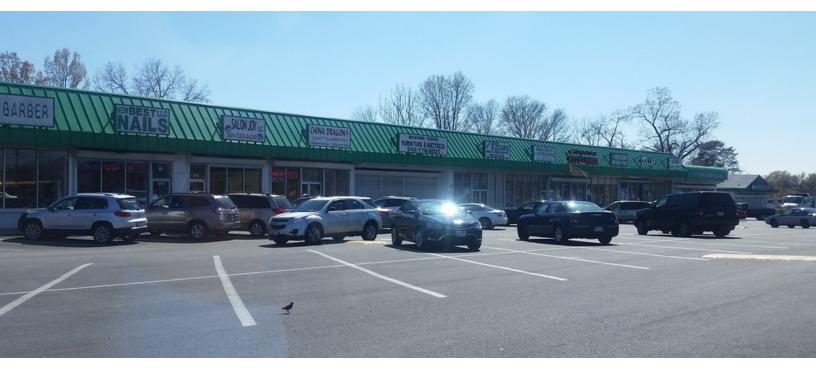

#### **PROPERTY DESCRIPTION**

Stadium Station is a highly successful shopping center with very infrequent vacancies as most tenants have been in place for several years. National and regional retailers at the center include Subway, Cricket Wireless and America's Best Pizza & Wings; in addition to locally owned businesses - such as a barber shop, hair salon, and small restaurants - .

7-eleven will also join Stadium Station and take over the long-time Acme Food market space.

Stadium Station serves a trade area of more than 18,000 people. In addition to the 6,100 households in the trade area, additional housing is planned for development with over 300 new town homes and condominiums planned just across the street. The average household income in the area is approximately \$62,000.

Stadium Station is serviced by a signalized intersection making this highly visible property easily accessible by pedestrian and vehicle traffic. The center has plenty of available parking with 110 surface parking spaces.