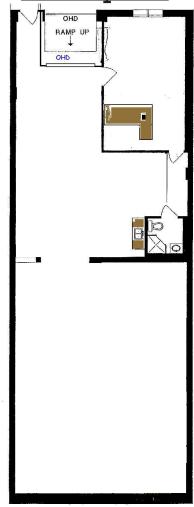

# Space Info

# Availability:

• Immediately

#### Term:

• 5 years preferred

#### **Rental Rate:**

• \$2,155/mo NNN (NNN approx. \$935/mo)

### Availability:

• Lower level space: Approx. 2,155 SF

### Space Features:

- South facing roll-up door
- 1 private office
- Private restroom with shower
- 8' ceilings
- Sprinklers
- Concrete floors
- Flexible floor plan

# **Building Info**

## **Building Features:**

- Built 1927
- One story building with basement

### Location:

Rare Fremont location

### **Amenities:**

- Within walking distance to restaurants and cafes
- Other amenties nearby include PCC, Starbucks, FedEx, UPS, Home Street Bank, Chase, Anytime Fitness, services and much more!





# Floorplan