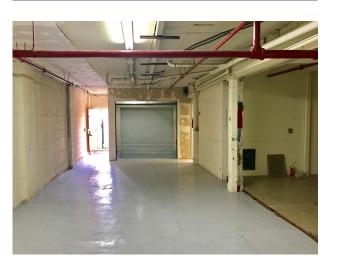

### Space Features:

- South facing roll-up door
- 1 private office
- Private restroom with shower
- 8' ceilings
- Sprinklers
- Concrete floors
- Flexible floor plan