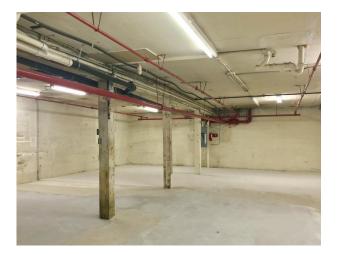

### Space Features:

- South facing roll-up door
- 1 private office
- Private restroom with shower
- 8' ceilings
- Sprinklers
- Concrete floors
- Flexible floor plan