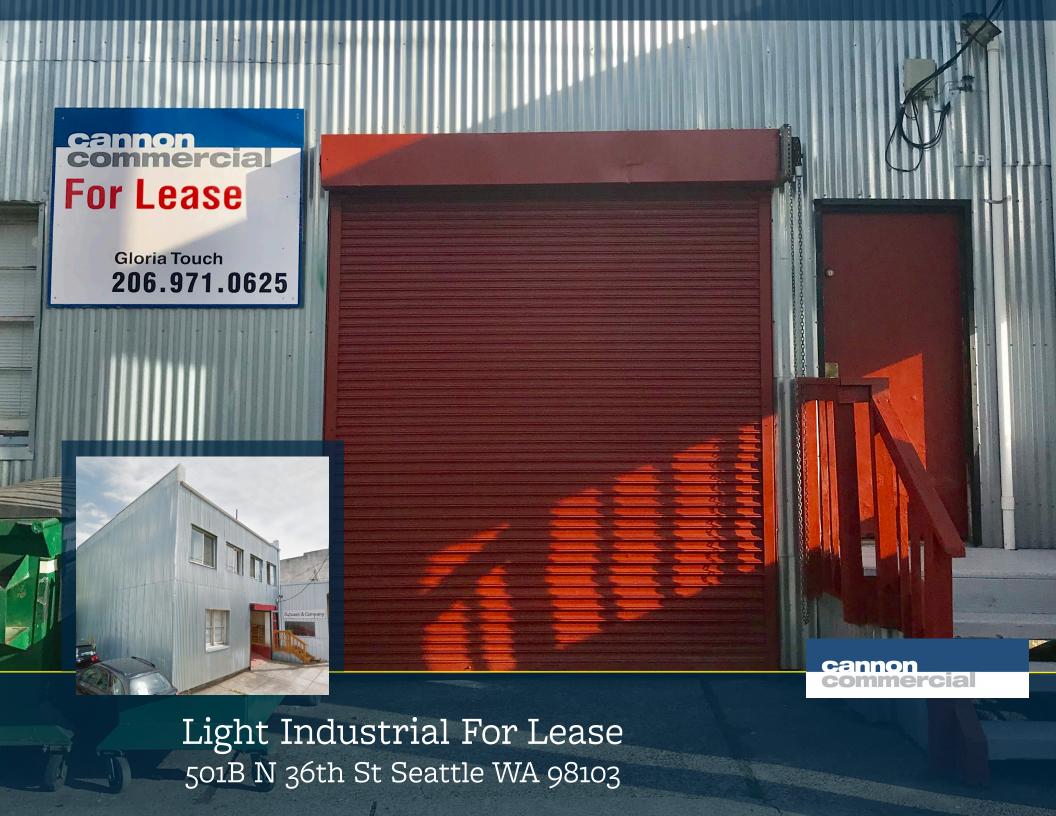

# Space Info

# Availability:

• Immediately

#### Term:

• 5 years preferred

#### **Rental Rate:**

• \$2,155/mo NNN (NNN approx. \$935/mo)

### Availability:

• Lower level space: Approx. 2,155 SF

### Space Features:

- South facing roll-up door
- 1 private office
- Private restroom with shower
- 8' ceilings
- Sprinklers
- Concrete floors
- Flexible floor plan

# **Building Info**

## **Building Features:**

- Built 1927
- One story building with basement

### Location:

Rare Fremont location

### **Amenities:**

- Within walking distance to restaurants and cafes
- Other amenties nearby include PCC, Starbucks, FedEx, UPS, Home Street Bank, Chase, Anytime Fitness, services and much more!