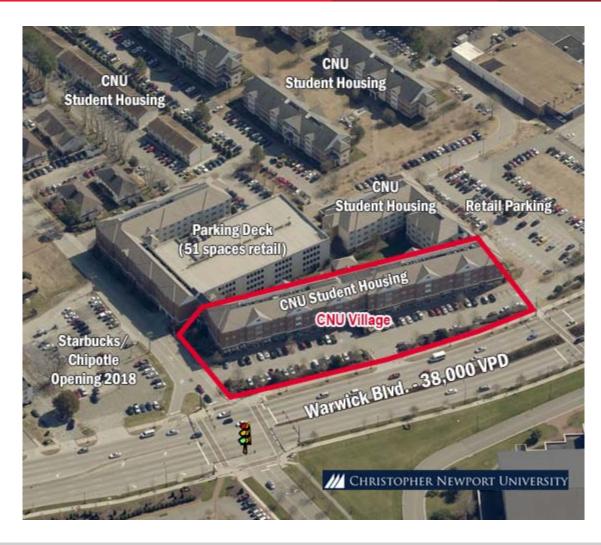

### **Property Features**

- 2.791 SF former convenience store
- 1,500 SF: In-line space (Former Yogurtini)
- 25,000 SF retail/mixed-use shopping center on campus of Christopher Newport University which has 5,000+ full time students
- Mixed use: Retail, restaurant and student residences
- Join Panera, Moe's, Aago Restaurant, T-Mobile, Tropical Smoothie, Supercuts, Subway
- 50.000 VPD on Warwick Blvd.
- Ample retail reserved parking spaces including garage spaces.

12368 Warwick Boulevard | Newport News, VA

For more information, contact: