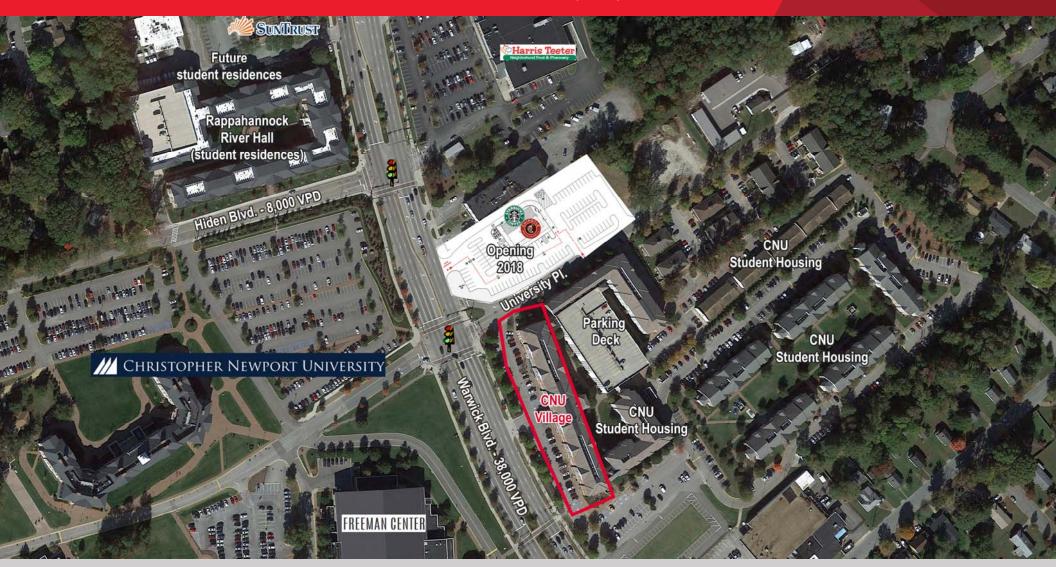

### PART OF THE VIBRANT CHRISTOPHER NEWPORT UNIVERSITY CAMPUS

For more information, contact:

### **Property Features**

- 2.791 SF former convenience store
- 1,500 SF: In-line space (Former Yogurtini)
- 25,000 SF retail/mixed-use shopping center on campus of Christopher Newport University which has 5,000+ full time students
- Mixed use: Retail, restaurant and student residences
- Join Panera, Moe's, Aago Restaurant, T-Mobile, Tropical Smoothie, Supercuts, Subway
- 50.000 VPD on Warwick Blvd.
- Ample retail reserved parking spaces including garage spaces.