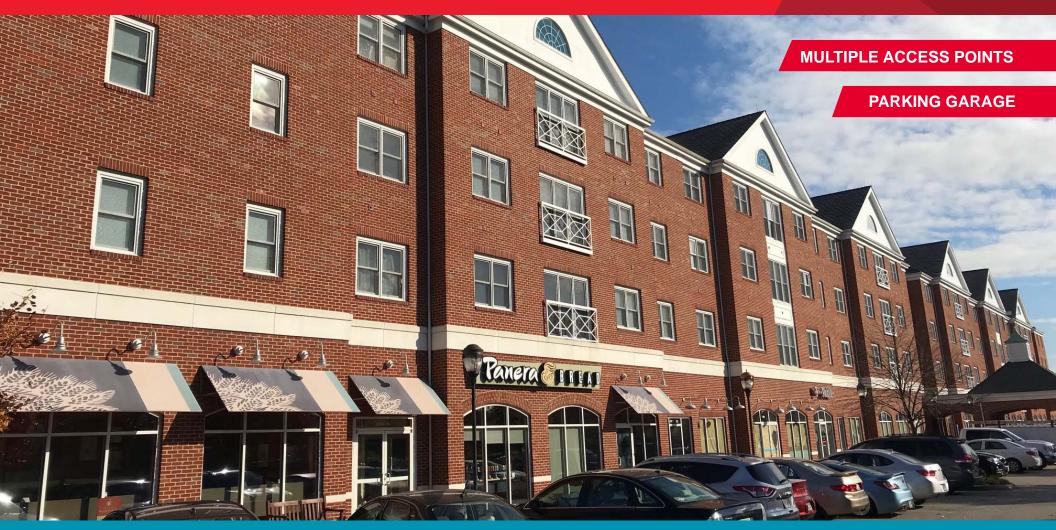

12368 Warwick Boulevard | Newport News, VA

### PART OF THE VIBRANT CHRISTOPHER NEWPORT UNIVERSITY CAMPUS

For more information, contact:

### **Property Features**

- 2.791 SF former convenience store
- 1,500 SF: In-line space (Former Yogurtini)
- 25,000 SF retail/mixed-use shopping center on campus of Christopher Newport University which has 5,000+ full time students
- Mixed use: Retail, restaurant and student residences
- Join Panera, Moe's, Aago Restaurant, T-Mobile, Tropical Smoothie, Supercuts, Subway
- 50.000 VPD on Warwick Blvd.
- Ample retail reserved parking spaces including garage spaces.