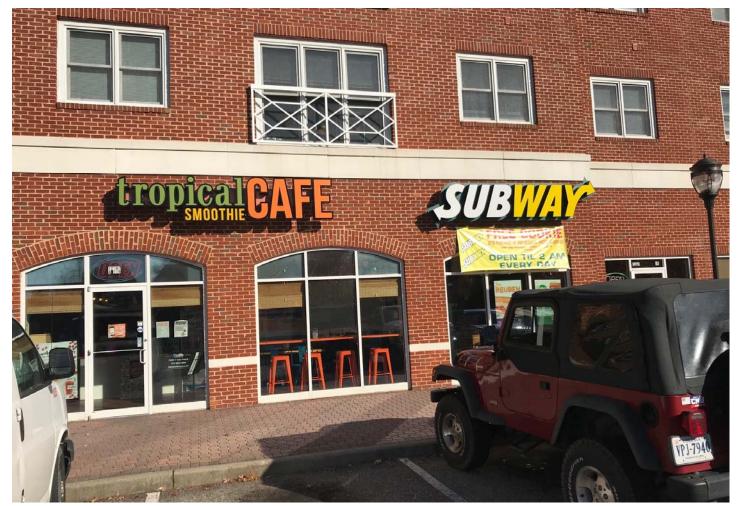

### **Property Features**

- 2.791 SF former convenience store
- 1,500 SF: In-line space (Former Yogurtini)
- 25,000 SF retail/mixed-use shopping center on campus of Christopher Newport University which has 5,000+ full time students
- Mixed use: Retail, restaurant and student residences
- Join Panera, Moe's, Aago Restaurant, T-Mobile, Tropical Smoothie, Supercuts, Subway
- 50.000 VPD on Warwick Blvd.
- Ample retail reserved parking spaces including garage spaces.