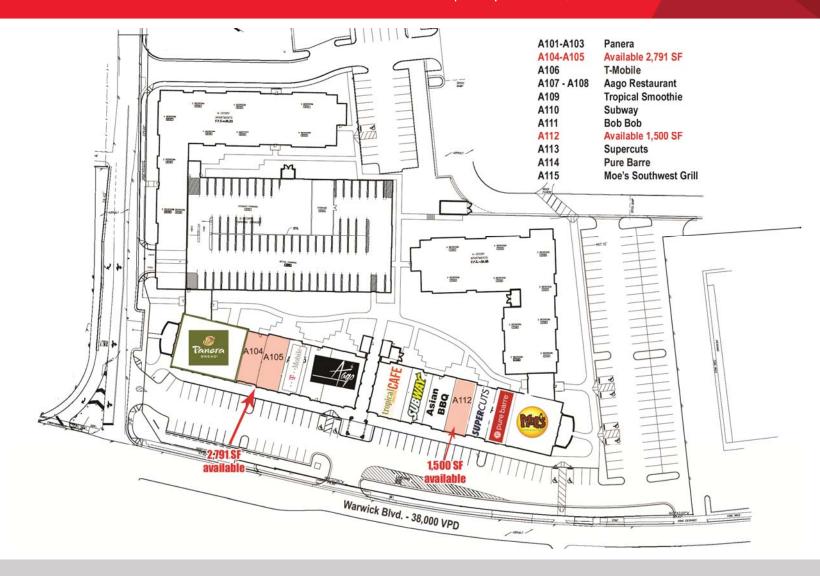

### **Property Features**

- 2.791 SF former convenience store
- 1,500 SF: In-line space (Former Yogurtini)
- 25,000 SF retail/mixed-use shopping center on campus of Christopher Newport University which has 5,000+ full time students
- Mixed use: Retail, restaurant and student residences
- Join Panera, Moe's, Aago Restaurant, T-Mobile, Tropical Smoothie, Supercuts, Subway
- 50.000 VPD on Warwick Blvd.
- Ample retail reserved parking spaces including garage spaces.

### **WICK SMITH**

Senior Associate 757 457 9998 wick.smith@thalhimer.com

12368 Warwick Boulevard | Newport News, VA

For more information, contact: