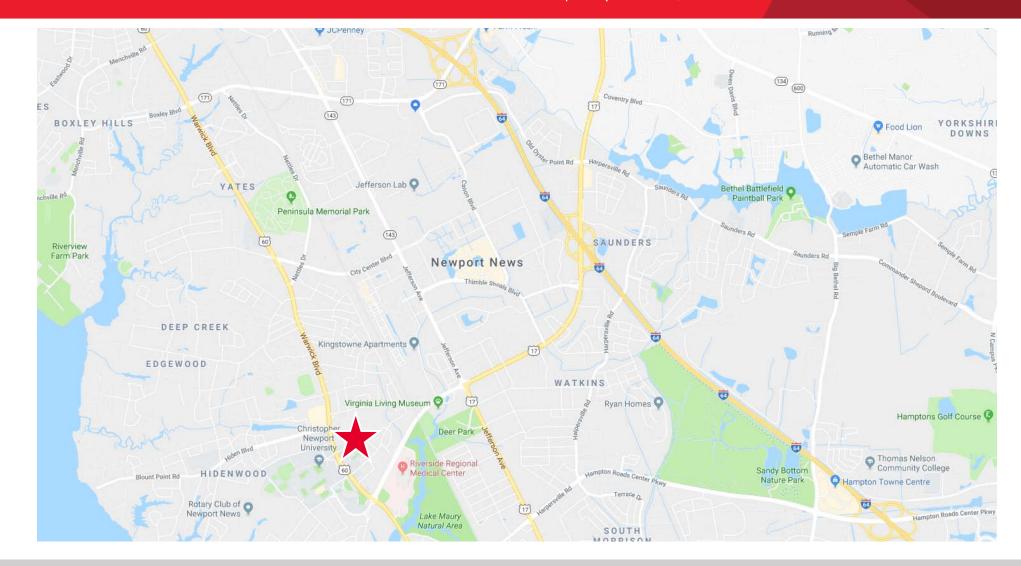

12368 Warwick Boulevard | Newport News, VA

#### **WICK SMITH**

Senior Associate 757 457 9998 wick.smith @thalhimer.com

12368 Warwick Boulevard | Newport News, VA

| Demographics                       |          |          |          |
|------------------------------------|----------|----------|----------|
|                                    | 1 Mile   | 3 Miles  | 5 Miles  |
| POPULATION                         |          |          |          |
| Population                         | 10,766   | 91,927   | 147,798  |
| Census Population                  | 11,263   | 62,053   | 147,674  |
| HOUSEHOLDS                         |          |          |          |
| 2017 Estimated Households          | 3,909    | 26,351   | 61,454   |
| 2022 Projected Households          | 4,016    | 27,187   | 63,432   |
| 2010 Census Households             | 3,861    | 25,299   | 59,139   |
| 2017 Est. Average Household Income | \$90,406 | \$81,868 | \$85,597 |
| 2017 Est. Median Household Income  | \$69,172 | \$65,031 | \$68,628 |
| 2017 Est. Per Capita Income        | \$33,760 | \$35,034 | \$34,451 |
| BUSINESSES                         |          |          |          |
| 2017 Est. Total Businesses         | 544      | 3,314    | 5,917    |
| 2017 Est. Total Employees          | 11,433   | 44,663   | 76,064   |
| RACE                               |          |          |          |
| 2017 Est. White                    | 64.7%    | 60.1%    | 55.1%    |
| 2017 Est. Black                    | 28.1%    | 29.4%    | 33.1%    |
| 2017 Est. Hispanic                 | 4.4%     | 7.1%     | 7.0%     |